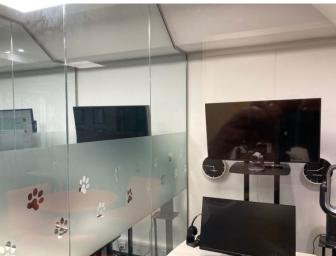

The suite is very nicely presented with some glazed partitioning providing four pods/cubicles, which are perfect for private online meetings, in addition to the larger meeting room. Comfort cooling is installed and there is a W.C. and kitchenette.

#### Features

✓ Comfort cooling
✓ Ground floor
✓ Kitchen facility
✓ Meeting room

Stylishly fitted Vacant possession Viewings by appointment only