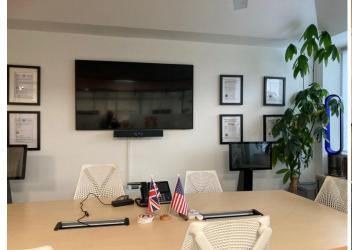

The suite is very nicely presented with some glazed partitioning providing four pods/cubicles, which are perfect for private online meetings, in addition to the larger meeting room. Comfort cooling is installed and there is a W.C. and kitchenette.

#### Features

✓ Comfort cooling
✓ Ground floor
✓ Kitchen facility
✓ Meeting room

Stylishly fitted Vacant possession Viewings by appointment only