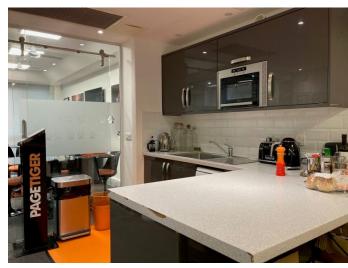

The suite is very nicely presented with some glazed partitioning providing four pods/cubicles, which are perfect for private online meetings, in addition to the larger meeting room. Comfort cooling is installed and there is a W.C. and kitchenette.