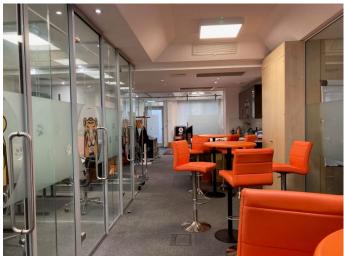

The suite is very nicely presented with some glazed partitioning providing four pods/cubicles, which are perfect for private online meetings, in addition to the larger meeting room. Comfort cooling is installed and there is a W.C. and kitchenette.

#### Features

✓ Comfort cooling
✓ Ground floor
✓ Kitchen facility
✓ Meeting room

Stylishly fitted Vacant possession Viewings by appointment only