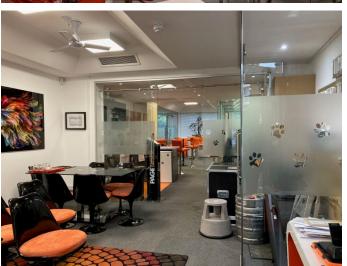

The suite is very nicely presented with some glazed partitioning providing four pods/cubicles, which are perfect for private online meetings, in addition to the larger meeting room. Comfort cooling is installed and there is a W.C. and kitchenette.