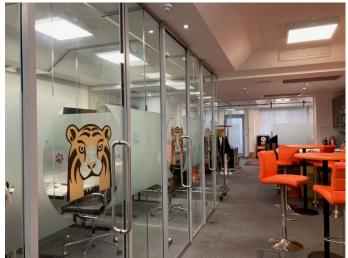

The suite is very nicely presented with some glazed partitioning providing four pods/cubicles, which are perfect for private online meetings, in addition to the larger meeting room. Comfort cooling is installed and there is a W.C. and kitchenette.

Providing a total floor area of approximately 1060 sq ft.

Early viewing recommended.