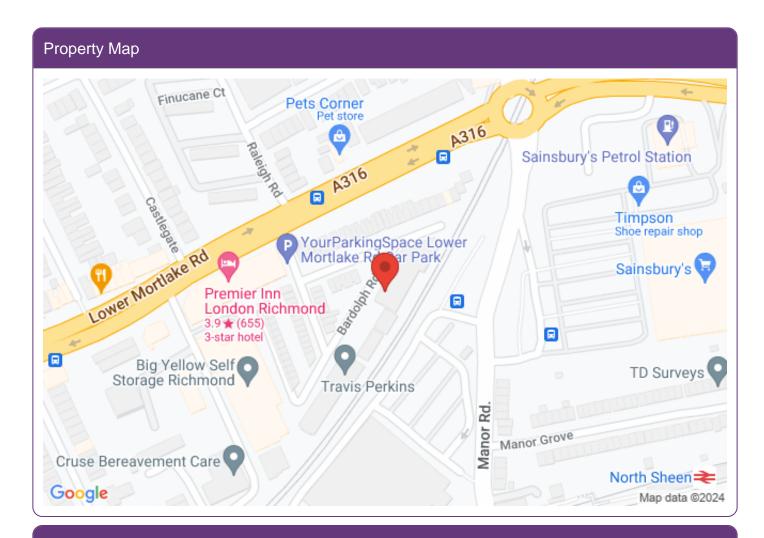

# Location

Bardolph Rd is situated just off the Lower Mortlake Road (A316) close to the junction with Manor Rd and approximately one mile from Richmond town centre. Mortlake, North Sheen, Kew Gardens and Richmond stations provide underground and mainline rail services.