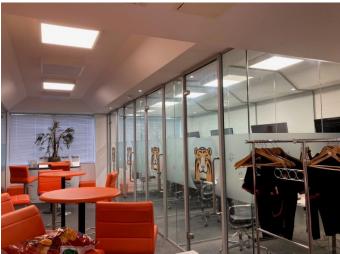

The suite is very nicely presented with some glazed partitioning providing four pods/cubicles, which are perfect for private online meetings, in addition to the larger meeting room. Comfort cooling is installed and there is a W.C. and kitchenette.

Providing a total floor area of approximately 1060 sq ft.

Early viewing recommended.