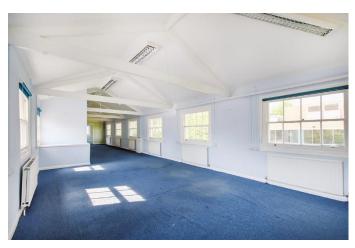

**DESCRIPTION:** 

The premises offer bright predominantly open plan accomodation Second Floor offices with character, which would also suit various occupiers including office and health care use. The IPMS 3 net internal areas comprise:

SECOND FLOOR 87.35 SQ M (940 SQ FT)

**AMENITIES:** \* Self-Contained

\* Kitchenette with WC Facilities

\* New Flexible Lease Terms from freeholder

**TERMS:** The premises are immediately available by way of a new internal