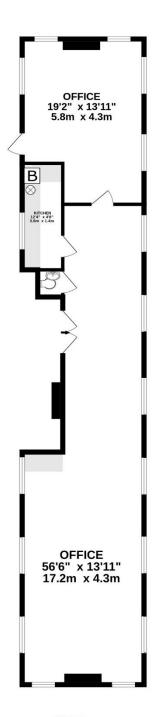

SECOND FLOOR 87.35 SQ M (940 SQ FT)

**AMENITIES:** \* Self-Contained

\* Kitchenette with WC Facilities

\* New Flexible Lease Terms from freeholder

**TERMS:** The premises are immediately available by way of a new internal

2ND FLOOR 940 sq.ft. (87.3 sq.m.) approx.