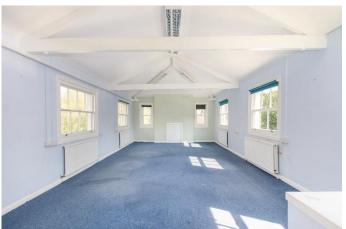

**DESCRIPTION:** 

The premises offer bright predominantly open plan accomodation Second Floor offices with character, which would also suit various occupiers including office and health care use. The IPMS 3 net internal areas comprise:

SECOND FLOOR 87.35 SQ M (940 SQ FT)

**AMENITIES:** \* Self-Contained

\* Kitchenette with WC Facilities

\* New Flexible Lease Terms from freeholder

**TERMS:** The premises are immediately available by way of a new internal