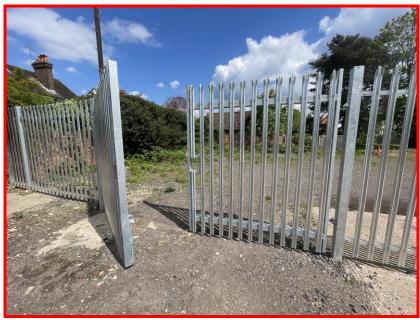

- Gate and Fenced Yard
- Double Gates
- Excellent Access to the A331 Blackwater Relief Road & J4 of the M3
- Van and Lorry Access
- Flexible Lease/Licence Terms

Misrepresentation Act 1967 – Clare & Co for themselves and for the vendors or lessors of this property whose agents they are, give notice that: (i) the particulars are produced in good faith, are set out as a general guide only and do not constitute any part of a contract; (ii) no person in the employment of Clare & Co has any authority to make or give any representation or warranty whatever in relation to this property; (iii) intending purchasers or lessees must satisfy themselves by inspection or otherwise as to the correctness of the particulars; (iv) we confirm that we have not tested any of the services affecting the property and have not undertaken any investigations into land, air or water contamination. Intending purchasers or lessees should make their own enquiries in this regard.

#### **DESCRIPTION**

The yard is rectangle in shape with a hardcore surface, the yard is accessed via 2 pairs of double gates, off this busy arterial road, this makes it ideal for large lorries and vans to access.