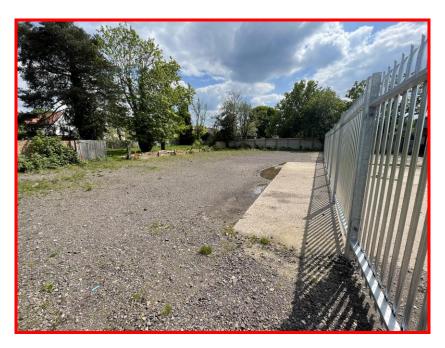

- Gate and Fenced Yard
- Double Gates
- Excellent Access to the A331 Blackwater Relief Road & J4 of the M3
- Van and Lorry Access
- Flexible Lease/Licence Terms

Misrepresentation Act 1967 – Clare & Co for themselves and for the vendors or lessors of this property whose agents they are, give notice that: (i) the particulars are produced in good faith, are set out as a general guide only and do not constitute any part of a contract; (ii) no person in the employment of Clare & Co has any authority to make or give any representation or warranty whatever in relation to this property; (iii) intending purchasers or lessees must satisfy themselves by inspection or otherwise as to the correctness of the particulars; (iv) we confirm that we have not tested any of the services affecting the property and have not undertaken any investigations into land, air or water contamination. Intending purchasers or lessees should make their own enquiries in this regard.

#### **DESCRIPTION**

The yard is rectangle in shape with a hardcore surface, the yard is accessed via 2 pairs of double gates, off this busy arterial road, this makes it ideal for large lorries and vans to access.