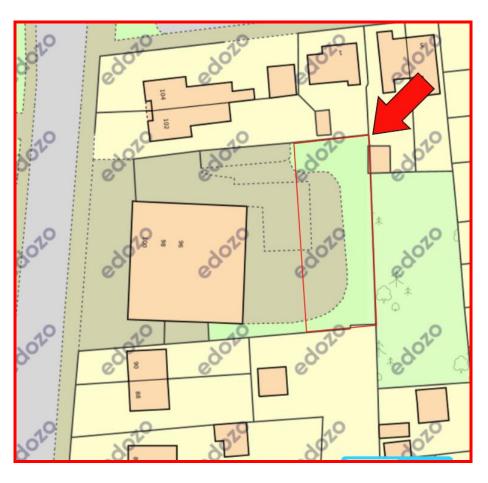

# YARD REAR OF 98-100 FARNBOROUGH ROAD, FARNBOROUGH, GU14 6TN

7 Alexandra Road Farnborough Hampshire GU14 6BU

T: 01252 415900

www.clareandcompany.co.uk ds@clareandcompany.co.uk

**Advice** and **Expertise** on the following:

#### **LOCATION**

The yard is located to the rear of the National Tyres Depot located off of the Farnborough Road (A325) the latter of which gives excellent access to Farnborough Town Centre and the A331 Blackwater Relief Road serving both the A31(A3) and Junction 4 of the M3 Motorway.

#### **DESCRIPTION**

The yard is rectangle in shape with a hardcore surface, the yard is accessed via 2 pairs of double gates, off this busy arterial road, this makes it ideal for large lorries and vans to access.

#### SITE AREA

Approximate site area:

5,760 ft<sup>2</sup> 535 m<sup>2</sup>