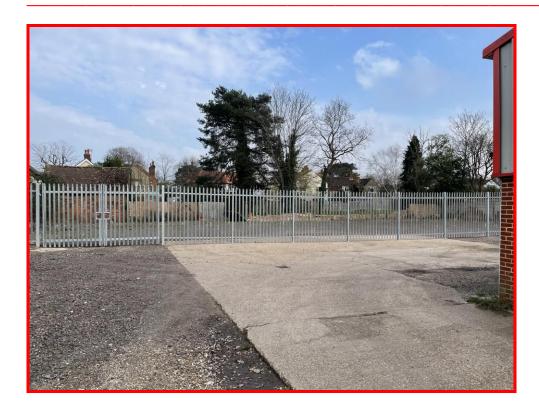

- Gate and Fenced Yard
- Double Gates
- Excellent Access to the A331 Blackwater Relief Road & J4 of the M3
- Van and Lorry Access
- Flexible Lease/Licence Terms

Misrepresentation Act 1967 – Clare & Co for themselves and for the vendors or lessors of this property whose agents they are, give notice that: (i) the particulars are produced in good faith, are set out as a general guide only and do not constitute any part of a contract; (ii) no person in the employment of Clare & Co has any authority to make or give any representation or warranty whatever in relation to this property; (iii) intending purchasers or lessees must satisfy themselves by inspection or otherwise as to the correctness of the particulars; (iv) we confirm that we have not tested any of the services affecting the property and have not undertaken any investigations into land, air or water contamination. Intending purchasers or lessees should make their own enquiries in this regard.

#### **LOCATION**

The yard is located to the rear of the National Tyres Depot located off of the Farnborough Road (A325) the latter of which gives excellent access to Farnborough Town Centre and the A331 Blackwater Relief Road serving both the A31(A3) and Junction 4 of the M3 Motorway.

#### **DESCRIPTION**

The yard is rectangle in shape with a hardcore surface, the yard is accessed via 2 pairs of double gates, off this busy arterial road, this makes it ideal for large lorries and vans to access.

#### SITE AREA

Approximate site area:

5,760 ft<sup>2</sup> 535 m<sup>2</sup>