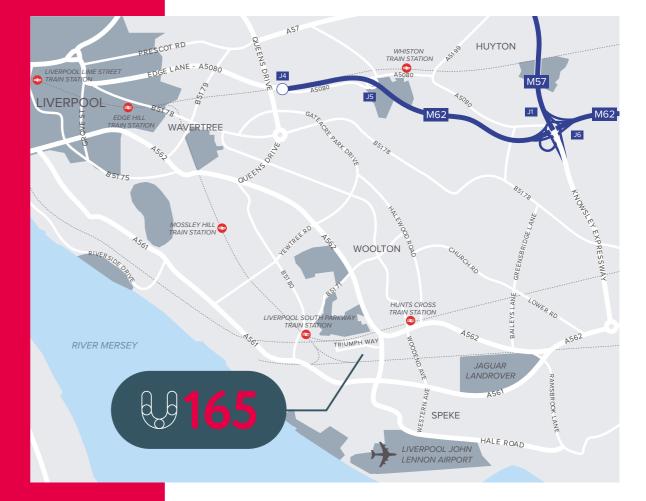

## LOCATION

Triumph Business Park is a 60 acre (24.281 hectares) major storage / distribution location strategically located close to Liverpool John Lennon Airport and comprises approximately 800,000 sq ft (74,322 sq m) of business space in a secure environment.

The Park has 24-hour access with a security lodge and barrier at the entrance. Nearby key local amenities include the expanding Liverpool John Lennon Airport. Liverpool South Parkway transport interchange is 1 mile to the North and provides a choice of destinations all over Merseyside with links to Birmingham and London Euston. There are various thriving retail communities in the area including Mersey Retail Park with major high street names such as Marks & Spencer. M&S Simply Food, B&Q & Next amongst others.

Triumph Business Park is located less than 1 mile from Liverpool John Lennon Airport and within 25 miles of Manchester International Airport.

0.9165