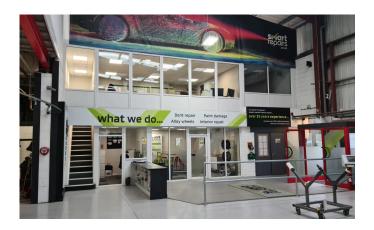

### **DESCRIPTION**

The premises form part of Falcon House which is a steel framed portal building with profile cladding. Access to the warehouse is via a single roller shutter door. Internally the accommodation provides warehouse / industrial space with eaves ranging from 7m - 3.75m, together with GF & FF offices and stores with forklift access.