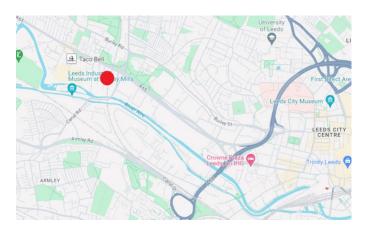

### LOCATION

Located on the popular Kirkstall Industrial Park and with access from Weaver Street, just off Kirkstall Road (A65), approximately 1 mile West of Leeds City Centre. The area is typified by a mixture of industrial, trade counter and leisure operators.