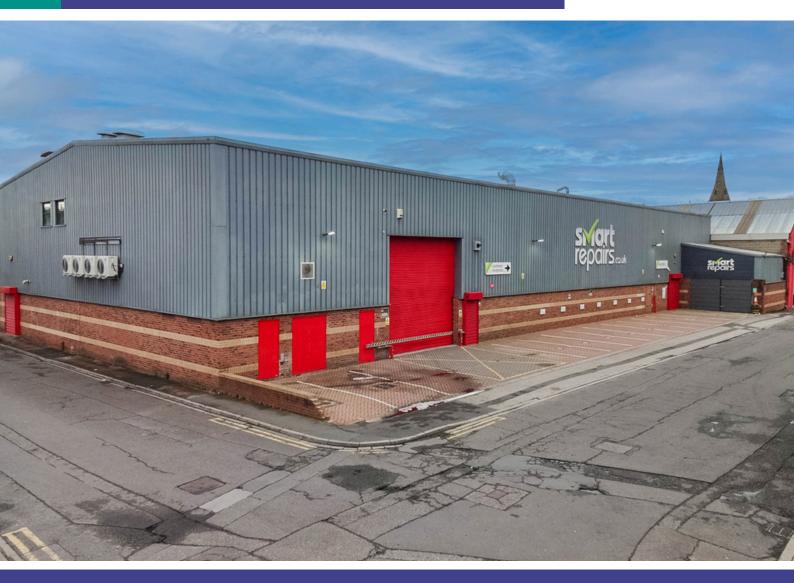

# Falcon House Weaver Street Leeds LS4 2AU

- 12,992 sq ft (1,207) sq m
- Superb Location off the A65
- 1 mile from Leeds City Centre
- Eaves height of 7.5m 3.75m
- Excellent condition

# Falcon House, Weaver Street, Leeds, LS4 2AU

### LOCATION

Located on the popular Kirkstall Industrial Park and with access from Weaver Street, just off Kirkstall Road (A65), approximately 1 mile West of Leeds City Centre. The area is typified by a mixture of industrial, trade counter and leisure operators.

### **DESCRIPTION**

The premises form part of Falcon House which is a steel framed portal building with profile cladding. Access to the warehouse is via a single roller shutter door. Internally the accommodation provides warehouse / industrial space with eaves ranging from 7m - 3.75m, together with GF & FF offices and stores with forklift access.