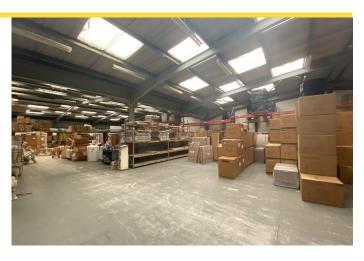

#### Description

8 Tollpark Place comprises an mid-terraced industrial warehouse accommodation within Wardpark Industrial Estate, Cumbernauld. The property currently benefits from steel portal frame construction, modest eaves, a roller shutter door, three phase power, yard space, office accommodation and car parking.

#### Accommodation

The accommodation comprises the following areas:

| Name                       | sq ft  | sq m     | Availability |
|----------------------------|--------|----------|--------------|
| Unit - 8 Tollpark<br>Place | 12,387 | 1,150.79 | Coming Soon  |
| Total                      | 12,387 | 1,150.79 |              |