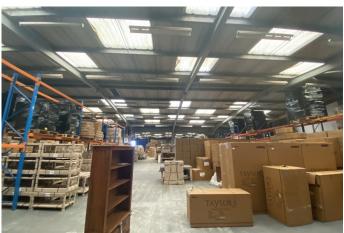

#### Description

8 Tollpark Place comprises an mid-terraced industrial warehouse accommodation within Wardpark Industrial Estate, Cumbernauld. The property currently benefits from steel portal frame construction, modest eaves, a roller shutter door, three phase power, yard space, office accommodation and car parking.

#### Accommodation

The accommodation comprises the following areas:

| Name                       | sq ft  | sq m     | Availability |
|----------------------------|--------|----------|--------------|
| Unit - 8 Tollpark<br>Place | 12,387 | 1,150.79 | Coming Soon  |
| Total                      | 12,387 | 1,150.79 |              |