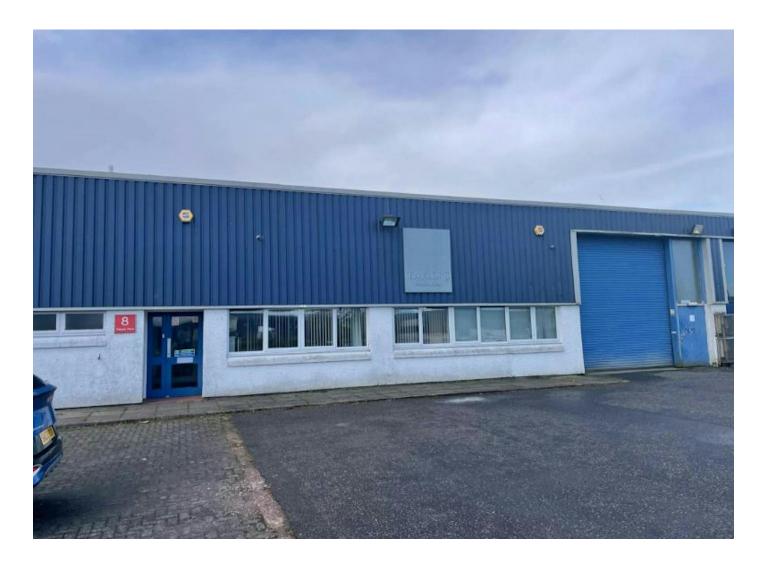

# **UNIT 8 TOLLPARK PLACE**

Wardpark Industrial Estate, Cumbernauld, G68 OLN

#### Description

8 Tollpark Place comprises an mid-terraced industrial warehouse accommodation within Wardpark Industrial Estate, Cumbernauld. The property currently benefits from steel portal frame construction, modest eaves, a roller shutter door, three phase power, yard space, office accommodation and car parking.