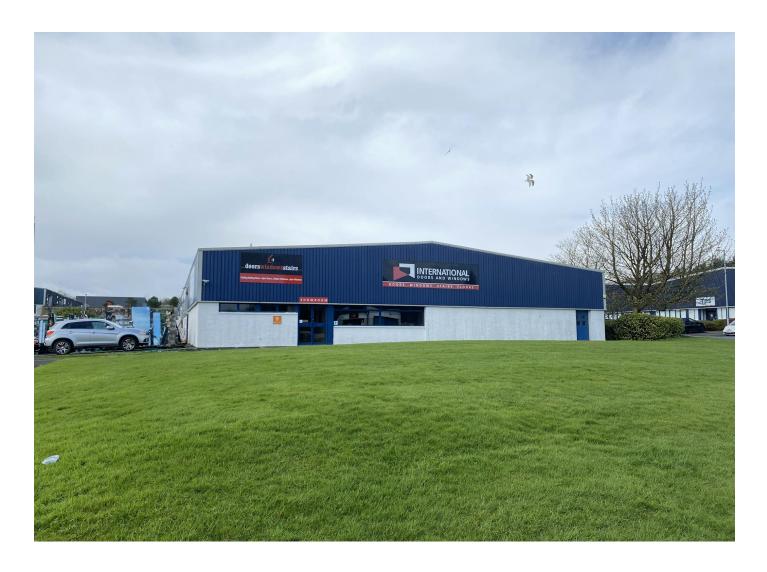

# UNIT 9 TOLLPARK ROAD, WARDPARK TRADE PARK

Wardpark Industrial Estate, Cumbernauld, G68 0LW

#### Location

Located in an established industrial location within central Scotland, providing excellent transport links across the UK. The estate is adjacent to the M80 providing direct access to Scotland's central motorway triangle (M8/M9/M80).

#### Description

9 Tollpark Rpad comprises an end-terraced industrial warehouse within Wardpark Trade Park, Cumbernauld. The property currently benefits from steel portal frame construction, modest eaves, a roller shutter door, three phase power, yard space, office accommodation and car parking. Nearby occupiers include Screwfix, Howdens, YESSS Electrical and Toolstation.