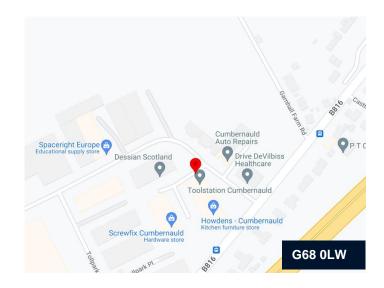

# UNIT 9 TOLLPARK ROAD, WARDPARK TRADE PARK

Wardpark Industrial Estate, Cumbernauld, G68 0LW

#### Location

Located in an established industrial location within central Scotland, providing excellent transport links across the UK. The estate is adjacent to the M80 providing direct access to Scotland's central motorway triangle (M8/M9/M80).