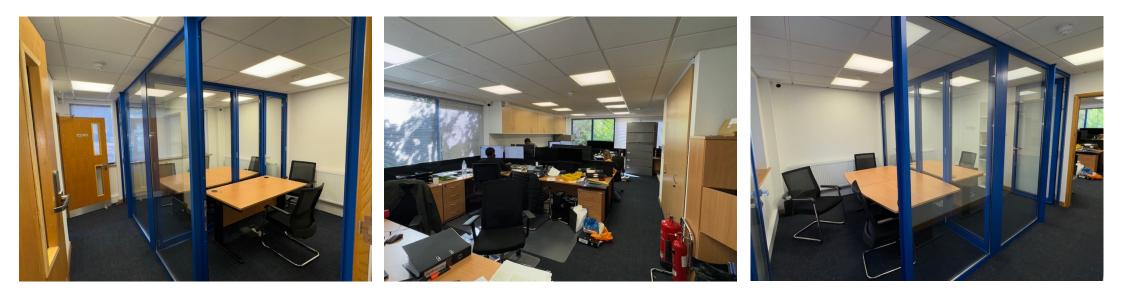

#### Description

Comprising a modern, purpose built 2-storey office building, situated with a private gated courtyard development with 8 designated car spaces.

Approximate floor areas are below: -

#### **First Floor**

| Office Area         | 58.2 m2  | 626.46 sq. ft |
|---------------------|----------|---------------|
| Meeting/Office Room | 23.95 m2 | 257.8 sq. ft  |
| Kitchen area        | 2.2 m2   | 23.68 sq. ft  |
| WC (on landing)     |          |               |
|                     |          |               |