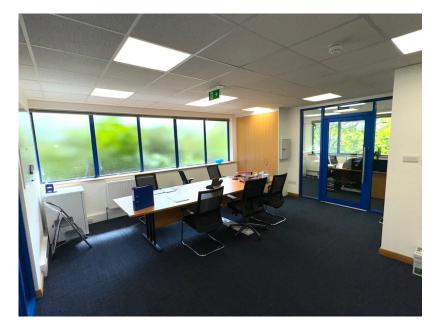

#### Description

Comprising a modern, purpose built 2-storey office building, situated with a private gated courtyard development with 8 designated car spaces.

Approximate floor areas are below: -

#### **First Floor**

| Office Area         | 58.2 m2  | 626.46 sq. ft |
|---------------------|----------|---------------|
| Meeting/Office Room | 23.95 m2 | 257.8 sq. ft  |
| Kitchen area        | 2.2 m2   | 23.68 sq. ft  |
| WC (on landing)     |          |               |
|                     |          |               |