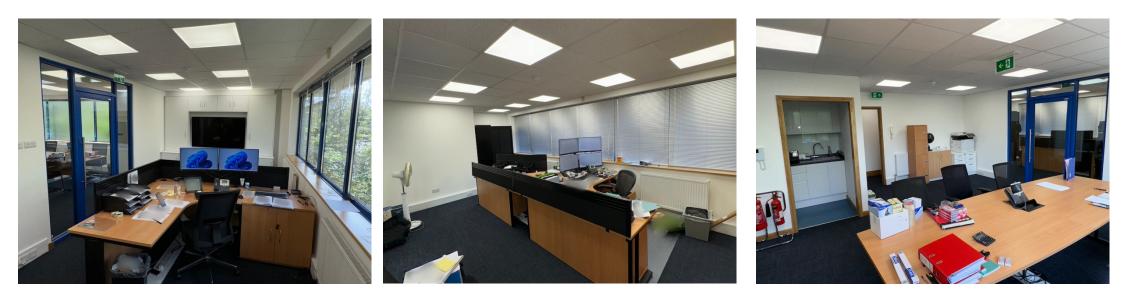

#### Description

Comprising a modern, purpose built 2-storey office building, situated with a private gated courtyard development with 8 designated car spaces.

Approximate floor areas are below: -

#### Ground

| Total floor area                   | 80.39 m2 | 865.31 sq. ft |
|------------------------------------|----------|---------------|
| Kitchen                            | 2.2 m2   | 23.68 sq. ft  |
| WC (DDA compliant at the entrance) |          |               |

#### **First Floor**

| Office Area         | 58.2 m2  | 626.46 sq. ft |
|---------------------|----------|---------------|
| Meeting/Office Room | 23.95 m2 | 257.8 sq. ft  |
| Kitchen area        | 2.2 m2   | 23.68 sq. ft  |
| WC (on landing)     |          |               |
|                     |          |               |

166.94 m2

1796.93 sq. ft

| Total | GIA |
|-------|-----|
|       |     |

Amenities

- Recently Rewired
- Air-Conditioned and Gas Central Heating
- Fully Double Glazed
- New Carpets
- New Suspended Ceiling
- WC x 2 & Kitchen facilities per floor
- 8 car spaces
- 24 Hour access
- Fire & Security Alarms
- Telephone System and Internet Cabling throughout both floors