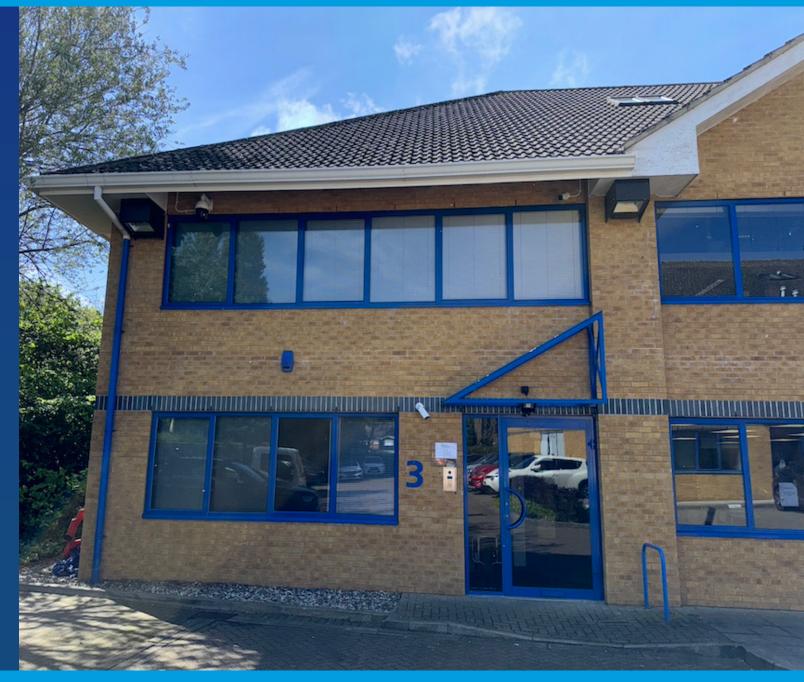

#### **COMMERCIAL PROPERTY AGENTS**

Self-Contained Office Building With 8 Car Spaces

# FREEHOLD FOR SALE

- Freehold
- Arranged over 2 floors
- Ground 80.39 m2 / 865.31 sq. ft
- First 84 m2 / 904.17 sq. ft
- Ready to Occupy
- 8 Car Spaces
- 24 Hour Access
- Courtyard Development

Unit 3, Buckingham Court, Rectory Lane, Loughton, Essex IG10 2QZ

#### Location

Buckingham Court is a private courtyard office complex located directly off Rectory Lane at the junction of Goldings Hill & Church Hill to the North of Loughton Town Centre which offers a vast array of restaurants and shops. The location of the office building allows excellent road access routes to the M11 & M25.

#### Description

Comprising a modern, purpose built 2-storey office building, situated with a private gated courtyard development with 8 designated car spaces.

Approximate floor areas are below: -