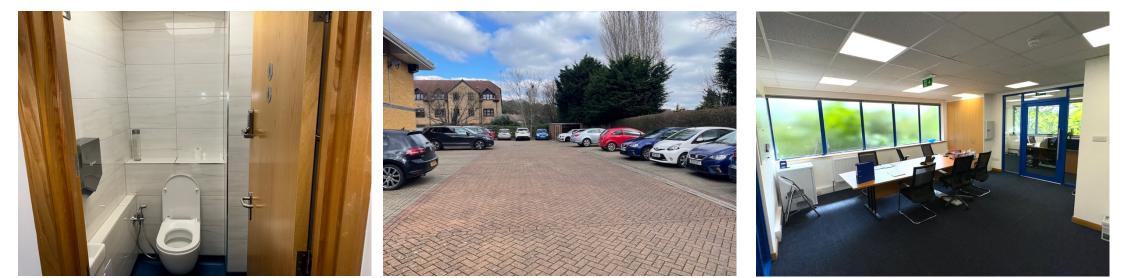

# FREEHOLD FOR SALE

- Freehold
- Arranged over 2 floors
- Ground 80.39 m2 / 865.31 sq. ft
- First 84 m2 / 904.17 sq. ft
- Ready to Occupy
- 8 Car Spaces
- 24 Hour Access
- Courtyard Development

Unit 3, Buckingham Court, Rectory Lane, Loughton, Essex IG10 2QZ

#### Description

Comprising a modern, purpose built 2-storey office building, situated with a private gated courtyard development with 8 designated car spaces.

Approximate floor areas are below: -

166.94 m2

1796.93 sq. ft

| Total | GIA |
|-------|-----|
|       |     |

Amenities

- Recently Rewired
- Air-Conditioned and Gas Central Heating
- Fully Double Glazed
- New Carpets
- New Suspended Ceiling
- WC x 2 & Kitchen facilities per floor
- 8 car spaces
- 24 Hour access
- Fire & Security Alarms
- Telephone System and Internet Cabling throughout both floors