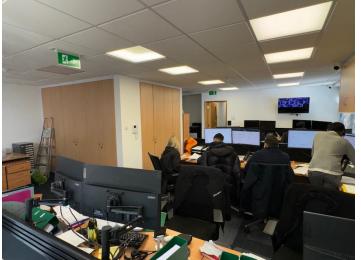

#### Description

Comprising a modern, purpose built 2-storey office building, situated with a private gated courtyard development with 8 designated car spaces.

Approximate floor areas are below: -

#### Ground

| Total floor area                   | 80.39 m2 | 865.31 sq. ft |
|------------------------------------|----------|---------------|
| Kitchen                            | 2.2 m2   | 23.68 sq. ft  |
| WC (DDA compliant at the entrance) |          |               |

#### **First Floor**

| Office Area         | 58.2 m2  | 626.46 sq. ft |
|---------------------|----------|---------------|
| Meeting/Office Room | 23.95 m2 | 257.8 sq. ft  |
| Kitchen area        | 2.2 m2   | 23.68 sq. ft  |
| WC (on landing)     |          |               |
|                     |          |               |