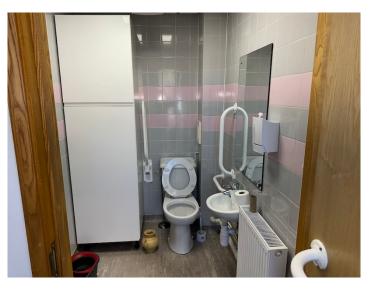

#### Ground

| Total floor area                   | 80.39 m2 | 865.31 sq. ft |
|------------------------------------|----------|---------------|
| Kitchen                            | 2.2 m2   | 23.68 sq. ft  |
| WC (DDA compliant at the entrance) |          |               |

#### **First Floor**

| Office Area         | 58.2 m2  | 626.46 sq. ft |
|---------------------|----------|---------------|
| Meeting/Office Room | 23.95 m2 | 257.8 sq. ft  |
| Kitchen area        | 2.2 m2   | 23.68 sq. ft  |
| WC (on landing)     |          |               |
|                     |          |               |