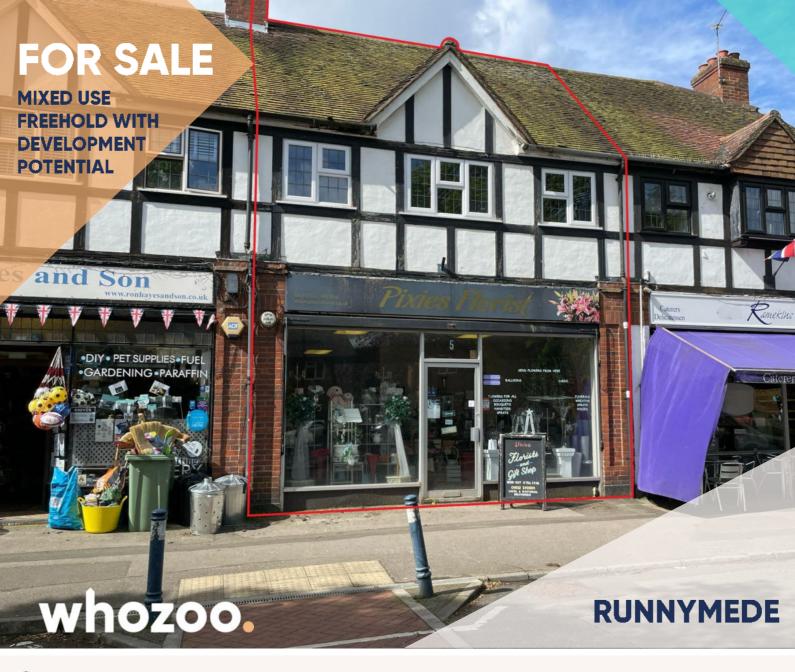

○ 5 The Broadway, New Haw, Surrey KT15 3ES

Price **£575,000** 

### Additional Information

728 sqft ground floor retail space fronting onto very popular local shopping parade.

700 sqft first floor 2 bedroom residential flat above, accessed separately from the rear with it's own designated 180sqft outside space.

Offers the potential to extend retail space to the rear significantly, enlarging the ground-floor unit to approx 1700 sq ft STP, an option already developed successfully either side of this property.

Offers potential to develop large unused loft space to convert flat to 4 bedrooms STP, an option already utilised on the same parade.