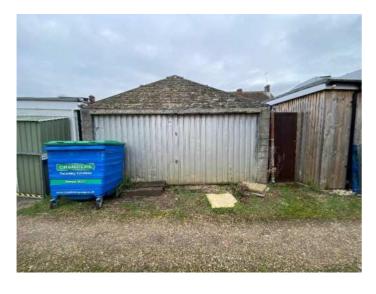

Approx 1,100 sqft rear yard accommodating 2 x 400sq ft storage units, one with garage opening onto back lane.

Sold with vacant possession, the current potential combined rental income is estimated at £38,000 - £40,000