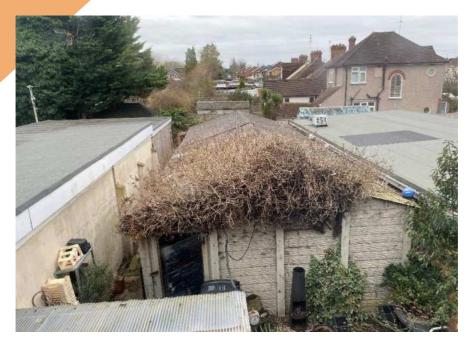

Approx 1,100 sqft rear yard accommodating 2 x 400sq ft storage units, one with garage opening onto back lane.

Sold with vacant possession, the current potential combined rental income is estimated at £38,000 - £40,000