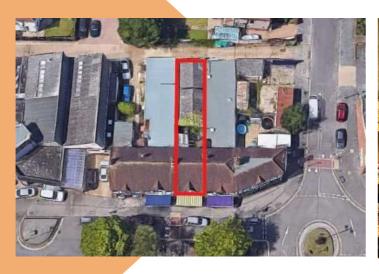

### Additional Information

728 sqft ground floor retail space fronting onto very popular local shopping parade.

700 sqft first floor 2 bedroom residential flat above, accessed separately from the rear with it's own designated 180sqft outside space.

Approx 1,100 sqft rear yard accommodating 2 x 400sq ft storage units, one with garage opening onto back lane.

Sold with vacant possession, the current potential combined rental income is estimated at £38,000 - £40,000

Offers the potential to extend retail space to the rear significantly, enlarging the ground-floor unit to approx 1700 sq ft STP, an option already developed successfully either side of this property.

Offers potential to develop large unused loft space to convert flat to 4 bedrooms STP, an option already utilised on the same parade.