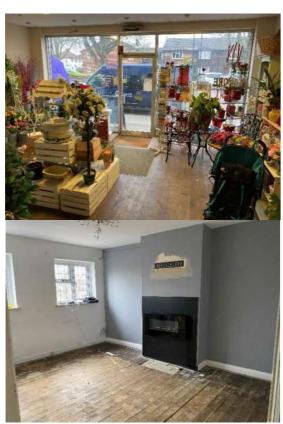

### Additional Information

728 sqft ground floor retail space fronting onto very popular local shopping parade.

700 sqft first floor 2 bedroom residential flat above, accessed separately from the rear with it's own designated 180sqft outside space.

Approx 1,100 sqft rear yard accommodating 2 x 400sq ft storage units, one with garage opening onto back lane.

Sold with vacant possession, the current potential combined rental income is estimated at £38,000 - £40,000