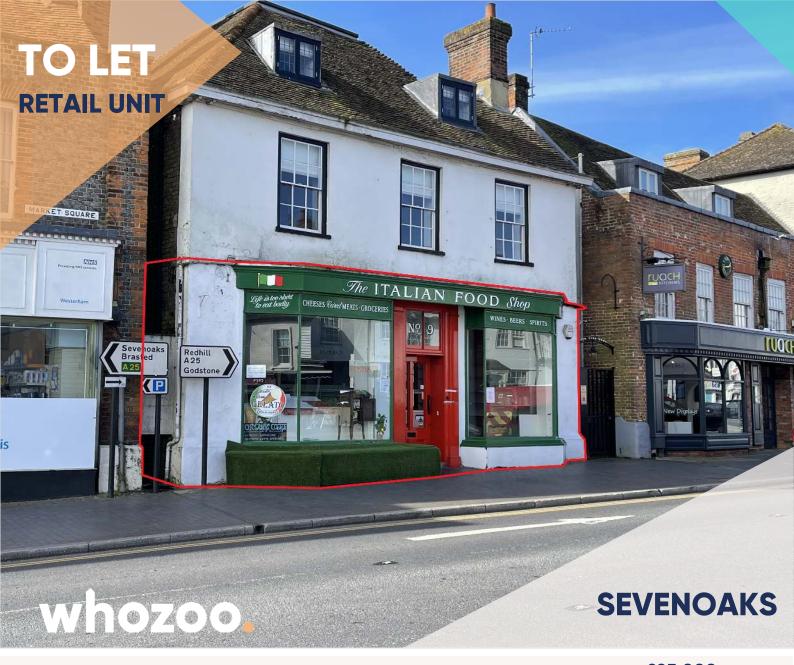

9 Market Square, Westerham, Kent, TN16 1AN

Price **£25,000** Per Annum

**RETAIL** 

Size 1080 FT<sup>2</sup>

Tenure

**LEASEHOLD** 

Borough

**SEVENOAKS** 

### **Additional Information**

Retail unit to let in Westerham.

The property is a retail unit located on Market Square, Westerham, TN16 1AN and measures approximately 1080sqft. The property was previously used as a Italian food shop and comprises of sales floor area, kitchen, toilet, storage room and basement.

This property is use class E and could suit a variety of businesses.

Grade II Listed Building.

Offers are encouraged in the region of £25,000 per annum and viewings are by appointment only.

Tom Castro Founder