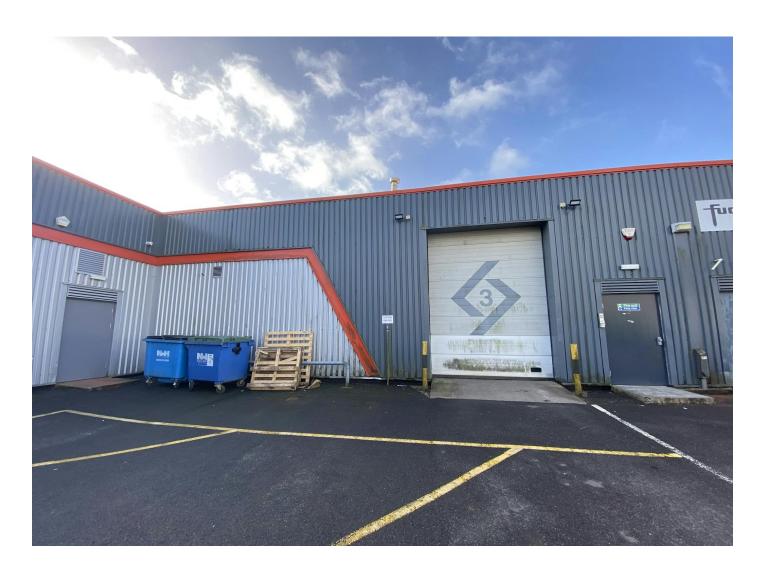

# **BLOCK 14 UNIT A3 COLTNESS LANE**

Queenslie Industrial Estate, Glasgow, G33 4DR

#### Description

Mid-terraced industrial storage and distribution accommodation offers the following:

- Modern warehouse accommodation
- Communal loading and car parking provisions
- Minimum clear eaves height of 5m
- One level access roller shutter door