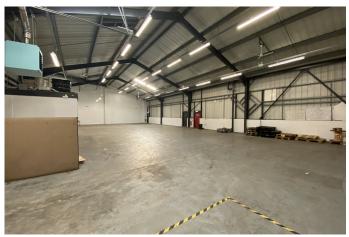

#### Description

Mid-terraced industrial storage and distribution accommodation offers the following:

- Modern warehouse accommodation
- Communal loading and car parking provisions
- Minimum clear eaves height of 5m
- One level access roller shutter door