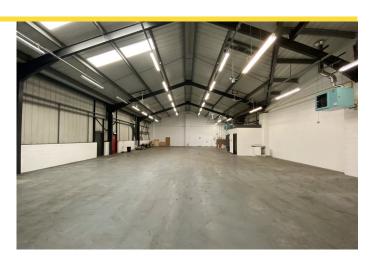

#### Description

Mid-terraced industrial storage and distribution accommodation offers the following:

- Modern warehouse accommodation
- Communal loading and car parking provisions
- Minimum clear eaves height of 5m
- One level access roller shutter door