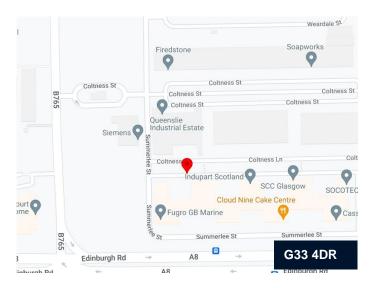

#### Location

The premises are located within Queenslie Park, an established industrial park situated 5 miles east of Glasgow city centre, south of the M8. The Park enjoys superb access to Scotland's motorway network via Junction 11 of the M8. The scheme enjoys good public transport links with multiple bus routes operating nearby and a railway station within 10 minutes' drive. Queenslie Park boasts many nationally and internationally established tenants. Notable occupiers include Siemens, Soapworks and Bupa.