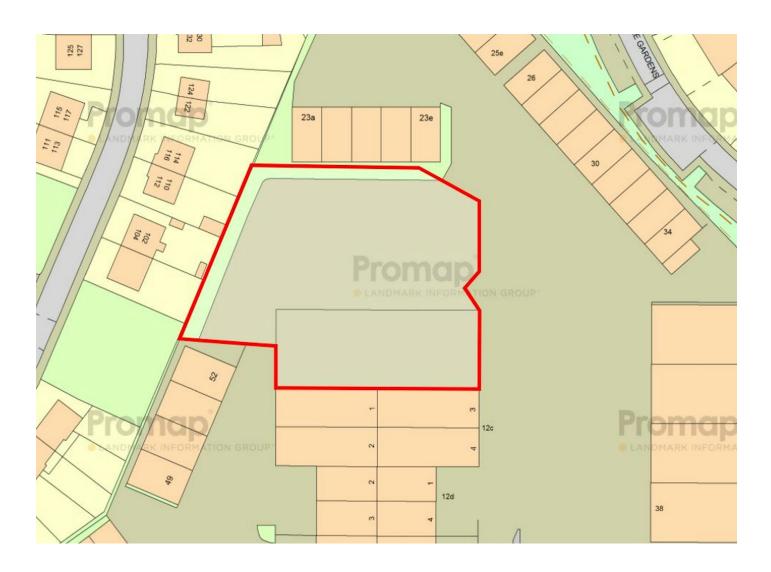

#### Location

Anniesland Business Park is located three miles north-west of Glasgow city centre. The estate is a prime trade, industrial and business location which is well placed to service businesses and markets located to the north and west of Glasgow. Glasgow Airport lies approximately 6 miles west of Anniesland. The estate is accessed to the north of the junction of Great Western Road (A82) and Crow Road.

#### Accommodation

The accommodation comprises the following areas:

| Name           | sq ft  | sq m     | Availability |
|----------------|--------|----------|--------------|
| Outdoor - Yard | 43,560 | 4,046.86 | Available    |
| Total          | 43,560 | 4,046.86 |              |