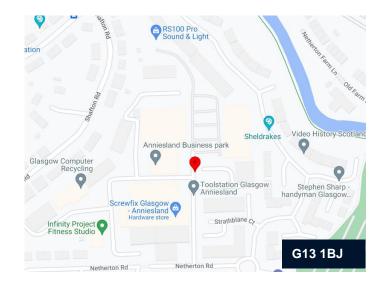

#### Location

Anniesland Business Park is located three miles north-west of Glasgow city centre. The estate is a prime trade, industrial and business location which is well placed to service businesses and markets located to the north and west of Glasgow. Glasgow Airport lies approximately 6 miles west of Anniesland. The estate is accessed to the north of the junction of Great Western Road (A82) and Crow Road.