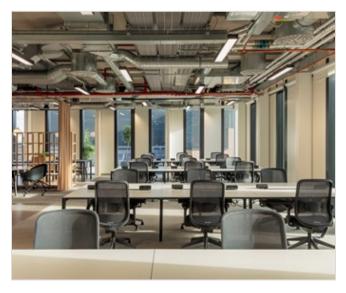

## Myo managed offices, 40 - 72 desks

Myo Bankside is located at The Forge. Also home to The Bronze building, together they make up Landsec's first net-zero carbon development.

Myo Bankside draws you in through invigorating walking routes and is a quick two-minute hop from Bankside Ferry Port, which will take you anywhere along the Thames. Meanwhile, London Bridge, Mansion House, Borough and Southwark are all between 10 and 15 minutes' away – with London Bridge offering excellent connections out of London.

### Accomodation

| Floor            | Availability | Area (sq ft) | Desks |
|------------------|--------------|--------------|-------|
| 7th Floor - 7.01 | Available    | 4,994        | 62    |
| 6th Floor - 6.01 | Available    | 4,994        | 62    |
| 5th Floor - 5.01 | Available    | 5,877        | 72    |
| Mezzanine - M01  | Available    | 3,509        | 40    |
| TOTAL            |              | 19,374       |       |