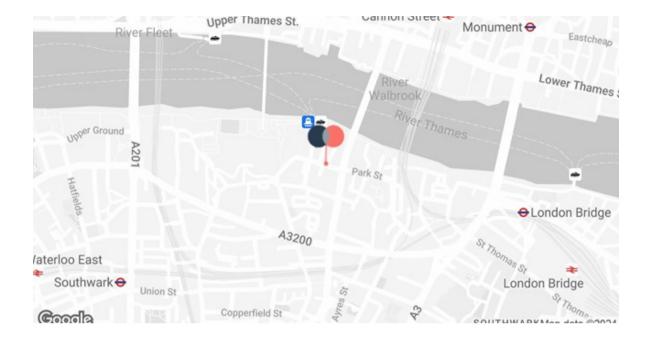

MYO Bankside, 133 Park Street, London, SE1 9EA

#### Location

Myo Bankside is nestled on the south side of the Thames. Known as one of the best places to work in London for its eclectic food and drink offerings, Bankside is brimming with energy and flavour. Borough Market and Flat Iron Square are prime examples of this, while the river is the perfect setting for a lunchtime bite in the sun.

Bankside is something of a cultural hub too. The Tate Modern, Bankside Gallery and Shakespeare's Globe are just a short walk away, while The National Theatre, Africa Centre and Hayward Gallery are also close by.