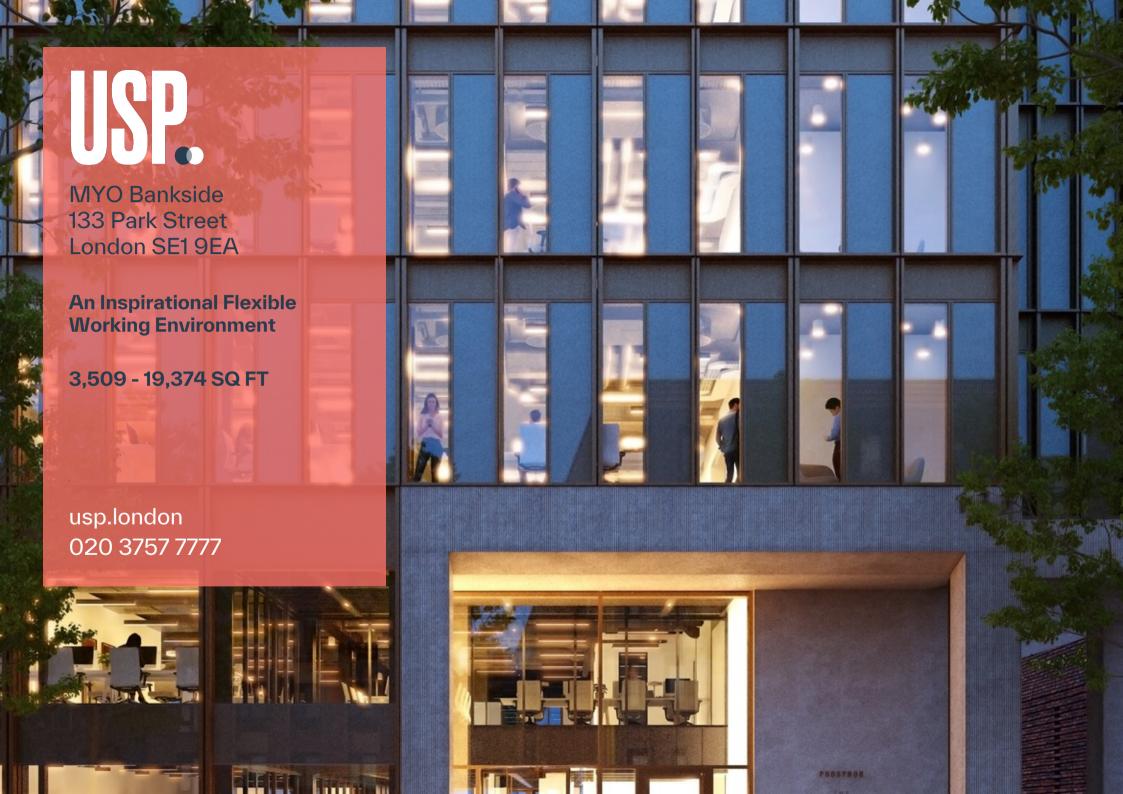

# **Description**

## Myo managed offices, 40 - 72 desks

Myo Bankside is located at The Forge. Also home to The Bronze building, together they make up Landsec's first net-zero carbon development.

Myo Bankside draws you in through invigorating walking routes and is a quick two-minute hop from Bankside Ferry Port, which will take you anywhere along the Thames. Meanwhile, London Bridge, Mansion House, Borough and Southwark are all between 10 and 15 minutes' away – with London Bridge offering excellent connections out of London.





MYO Bankside, 133 Park Street, London, SE1 9EA









### Accomodation

| Floor            | Availability | Area (sq ft) | Desks |
|------------------|--------------|--------------|-------|
| 7th Floor - 7.01 | Available    | 4,994        | 62    |
| 6th F