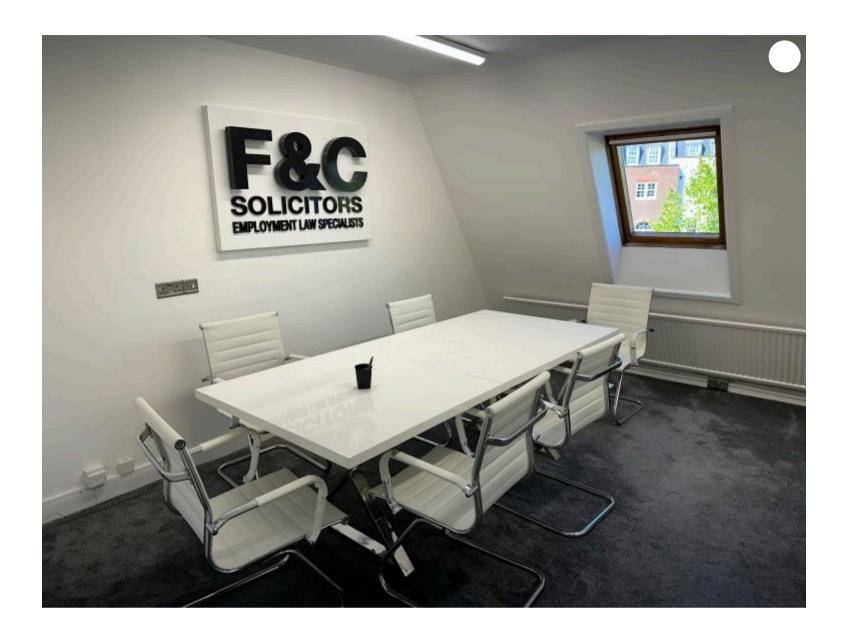

# Description

Modern office to let in Esher High Street on all inclusive terms.

£1,150 pcm + VAT

Located on the second floor the office measures approximately 150 sq ft and can accommodate approximately 4 desks, there is an additional room off the main office measuring approximately 113 sq ft.

The suite forms part of an attractive building in the centre of Esher and there are communal toilets on the ground floor.

1 allocated parking space.