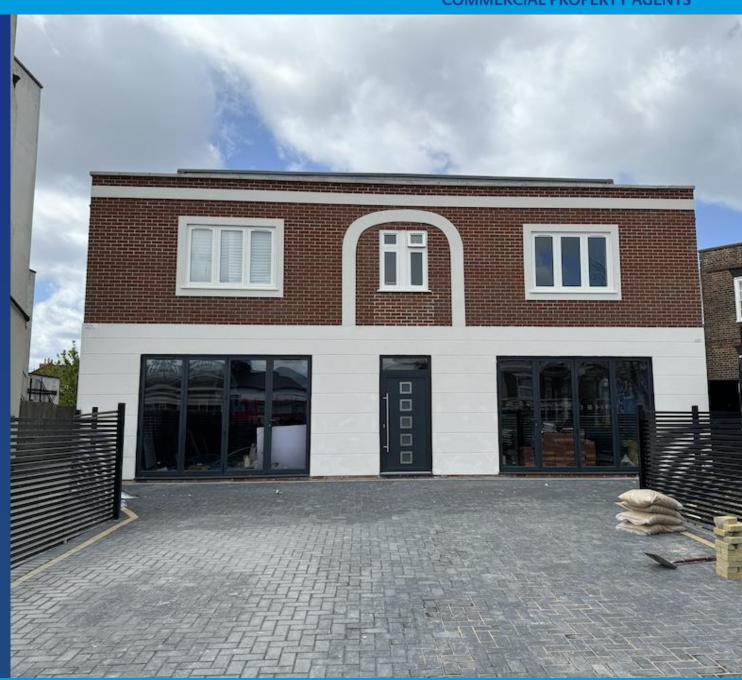

## Highly Prominent Retail Unit

397- 401 High Road Woodford Green, Essex IG8

#### Location:

Located in a prominent position setback from High Road, Woodford within Woodford Green Conservation Area, the property sits adjacent to Miller & Carter restaurant on one side and on the other a parade of popular businesses ranging from Barbers, Estate Agents, Restaurants and Coffee Shops. The area is served well by good bus routes and Woodford Station (Central Line) is within a 5/10-minute walk.

#### **Description:**

The property is arranged over the ground floor only, with front parking, rear yard & side access

#### **Ground Floor**

 Frontage
 42.42 ft
 12.19 m

 Depth
 37.51 ft
 11.43 m

 Unit Size
 1496 ft2
 139 m2

4 Car Parking Spaces