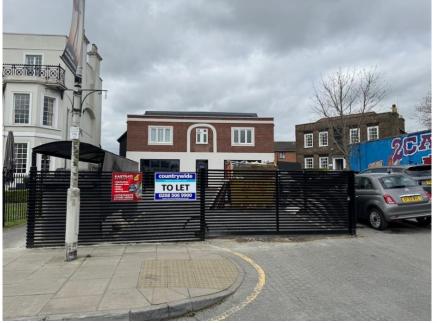

## Highly Prominent Retail Unit

397- 401 High Road Woodford Green, Essex IG8

#### Location:

Located in a prominent position setback from High Road, Woodford within Woodford Green Conservation Area, the property sits adjacent to Miller & Carter restaurant on one side and on the other a parade of popular businesses ranging from Barbers, Estate Agents, Restaurants and Coffee Shops. The area is served well by good bus routes and Woodford Station (Central Line) is within a 5/10-minute walk.