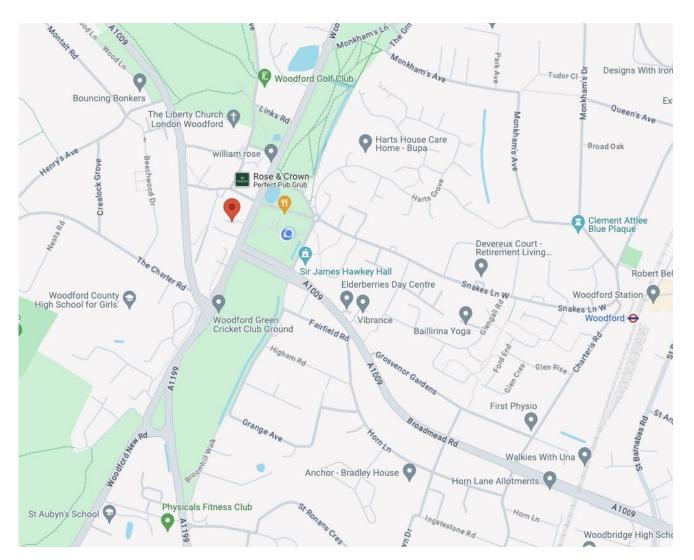

#### Location:

Located in a prominent position setback from High Road, Woodford within Woodford Green Conservation Area, the property sits adjacent to Miller & Carter restaurant on one side and on the other a parade of popular businesses ranging from Barbers, Estate Agents, Restaurants and Coffee Shops. The area is served well by good bus routes and Woodford Station (Central Line) is within a 5/10-minute walk.