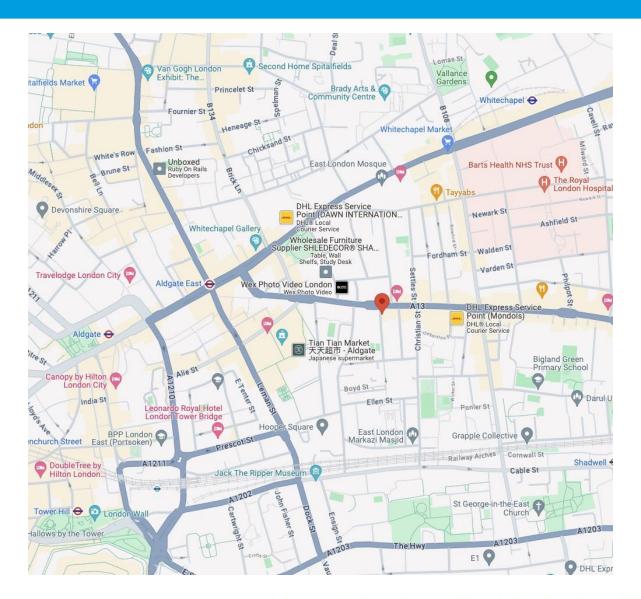

84 Commercial Road, London E1 1NU

#### Location:

It is located at the Western end of Commercial Road (A13) on the corner of Henrique Street and very close to the busy junction of Whitechapel Road (A11). The area is a hive of activity from the many fashion wholesalers to bars, restaurants, offices and the new Access Creative College opposite the property

Aldgate East – 6 min walk – Hammersmith & City & and District line

Aldgate - 12 min walk - Overground & DLR Line

Whitechapel – 14 min walk – Elizabeth Line, District Hammersmith & City and Overground