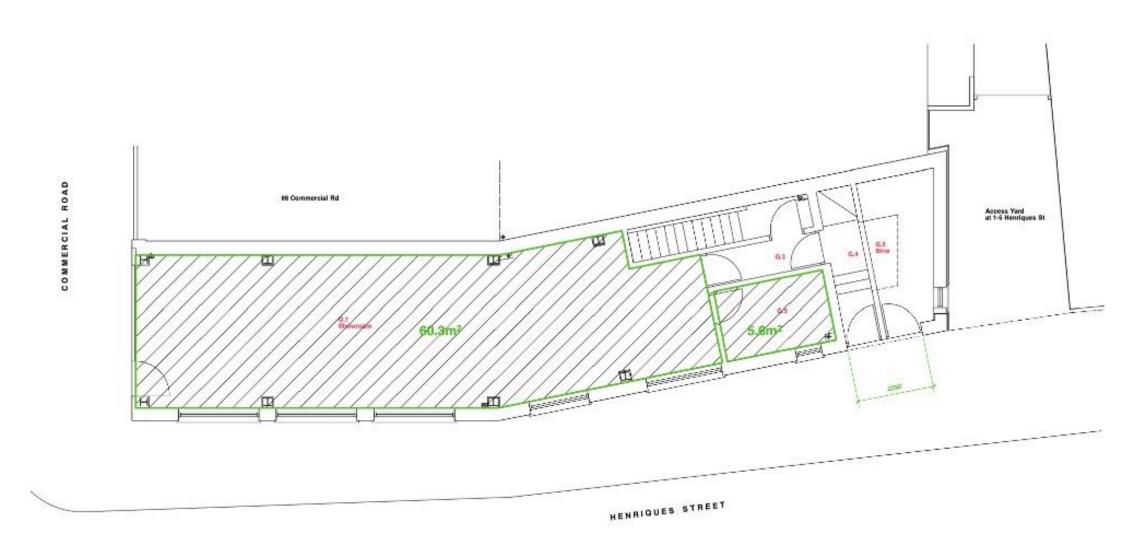

#### **Ground Floor**

| Retail/Showroom | 649.06 ft2 | 60.3 m2 |
|-----------------|------------|---------|
| Office          | 62.43 ft2  | 5.8 m2  |

Lower Ground

| Office/Showroom<br>WC | 749.17 ft2 | 69.6 m2 |  |
|-----------------------|------------|---------|--|
|                       | 33.37 ft   | 3.1 m2  |  |
| Kitchen/Staff Area    | 74.27 ft2  | 6.9 m2  |  |