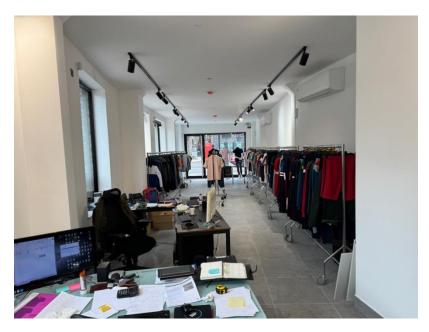

#### **Description:**

The property consists of a prominent corner shop with a lower ground floor unit, WC & kitchenette facilities in excellent condition.

#### **Ground Floor**

| Retail/Showroom | 649.06 ft2 | 60.3 m2 |
|-----------------|------------|---------|
| Office          | 62.43 ft2  | 5.8 m2  |

Lower Ground

| Office/Showroom<br>WC | 749.17 ft2 | 69.6 m2 |  |
|-----------------------|------------|---------|--|
|                       | 33.37 ft   | 3.1 m2  |  |
| Kitchen/Staff Area    | 74.27 ft2  | 6.9 m2  |  |