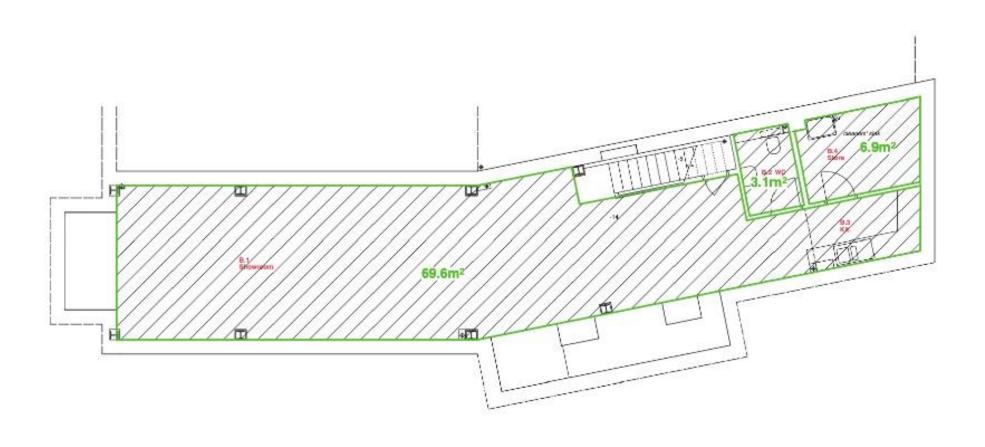

#### **Ground Floor**

| Retail/Showroom | 649.06 ft2 | 60.3 m2 |
|-----------------|------------|---------|
| Office          | 62.43 ft2  | 5.8 m2  |

Lower Ground

| Office/Showroom<br>WC | 749.17 ft2 | 69.6 m2 |  |
|-----------------------|------------|---------|--|
|                       | 33.37 ft   | 3.1 m2  |  |
| Kitchen/Staff Area    | 74.27 ft2  | 6.9 m2  |  |