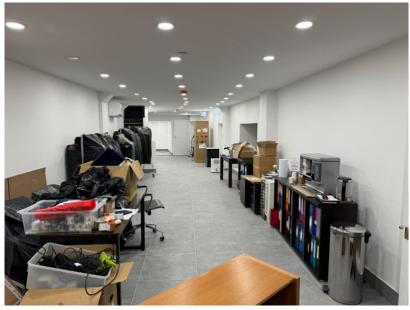

#### **Description:**

The property consists of a prominent corner shop with a lower ground floor unit, WC & kitchenette facilities in excellent condition.

#### **Ground Floor**

| Retail/Showroom | 649.06 ft2 | 60.3 m2 |
|-----------------|------------|---------|
| Office          | 62.43 ft2  | 5.8 m2  |

Lower Ground

| Office/Showroom<br>WC | 749.17 ft2 | 69.6 m2 |  |
|-----------------------|------------|---------|--|
|                       | 33.37 ft   | 3.1 m2  |  |
| Kitchen/Staff Area    | 74.27 ft2  | 6.9 m2  |  |