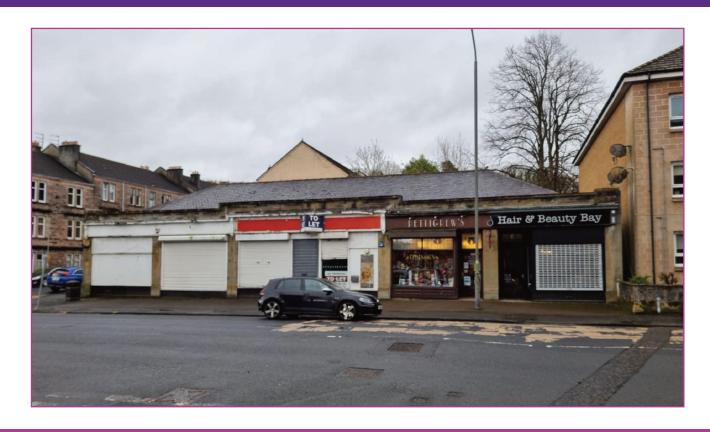

# HIGHLY PROMINENT LARGE MULTI FRONTED SINGLE STOREY CORNER SHOP UNIT ON BUSY MAIN ROAD LOCATION

NEXT DOOR TO BUSY PHARMACY
IDEAL FOR VETS / DENTIST / SURGERY / COFFEE / CONVENIENCE /
SHOWROOM / OFFICE USES

MAY BE POSSIBLE TO SUB DIVIDE INTO 2 OR 3 UNITS

40 - 44 CARDWELL ROAD GOUROCK PA19 1UH

Gourock lies on the south side of the Firth of Clyde some 3 miles west of Greenock.

The subjects occupy a prominent corner position on the south side of Cardwell Road which forms the main thoroughfare through Gourock and links Greenock to Largs along the coastal road.

Cardwell Road is a mixed residential and commercial area with nearby occupiers including CO-OP and a number of local occupiers including CARDWELL BAR; BLUEBIRD CAFE whilst PETTIGREWS PHARMACY is the next door shop.