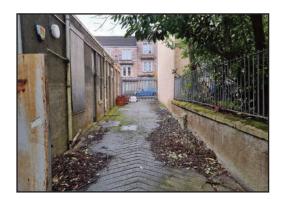

There is ample free on street parking both in front of the unit but also on Sharp Street which can also be used to access the rear service yard.

#### **Description**

The subjects comprise a single storey corner retail unit in a small retail parade.

The building is covered by a hipped pitched and slated roof. There is a small secure rear yard for servicing and the unit also has a side door directly onto Sharp Street.