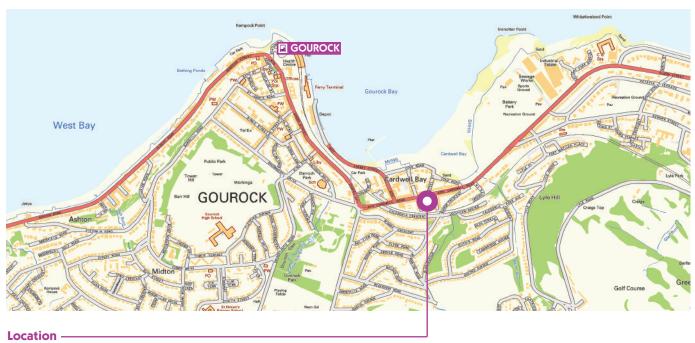

MAY BE POSSIBLE TO SUB DIVIDE INTO 2 OR 3 UNITS

40 - 44 CARDWELL ROAD GOUROCK PA19 1UH

Gourock lies on the south side of the Firth of Clyde some 3 miles west of Greenock.

The subjects occupy a prominent corner position on the south side of Cardwell Road which forms the main thoroughfare through Gourock and links Greenock to Largs along the coastal road.

The local FERRY PORT is a short distance from the subjects along with the train station and these link Gourock to Dunoon and Glasgow City Centre.

INVERCLYDE ROYAL HOSPITAL and INVERCLYDE ACADEMY are both in close vicinity to the subjects as is INVERCLYDE LEISURE CENTRE and OUTDOOR POOL.

There is ample free on street parking both in front of the unit but also on Sharp Street which can also be used to access the rear service yard.