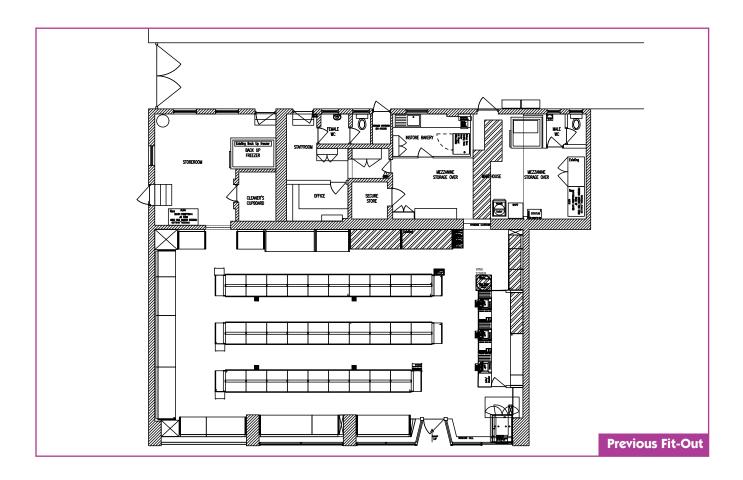

#### **Description**

The subjects comprise a single storey corner retail unit in a small retail parade.

The building is covered by a hipped pitched and slated roof. There is a small secure rear yard for servicing and the unit also has a side door directly onto Sharp Street.

The shop is split into a front sales area with a rear storage area having access to the rear service yard.

### **Accommodation**

 FRONTAGE
 57°0 ( 17.4 m ) approx

 DEPTH
 48°0 ( 14.6 m ) approx

 GROUND FLOOR AREA
 2,871 sqft ( 266.7 sq m ) approx