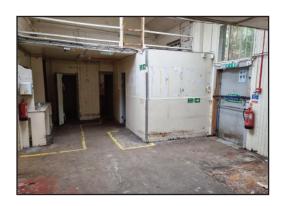

#### **Description**

The subjects comprise a single storey corner retail unit in a small retail parade.

The building is covered by a hipped pitched and slated roof. There is a small secure rear yard for servicing and the unit also has a side door directly onto Sharp Street.

The shop is split into a front sales area with a rear storage area having access to the rear service yard.

There is ample free on street parking both in front of the unit but also on Sharp Street which can also be used to access the rear service yard.