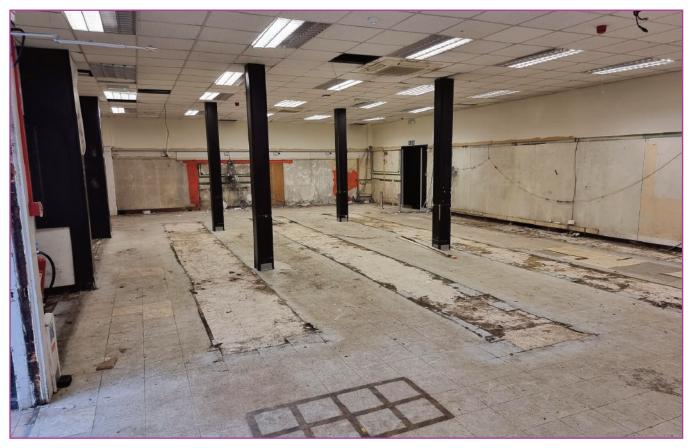

#### **Description**

The subjects comprise a single storey corner retail unit in a small retail parade.

The building is covered by a hipped pitched and slated roof. There is a small secure rear yard for servicing and the unit also has a side door directly onto Sharp Street.

The shop is split into a front sales area with a rear storage area having access to the rear service yard.

### **Accommodation**

 FRONTAGE
 57°0 ( 17.4 m ) approx

 DEPTH
 48°0 ( 14.6 m ) approx

 GROUND FLOOR AREA
 2,871 sqft ( 266.7 sq m ) approx