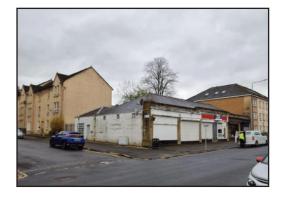

MAY BE POSSIBLE TO SUB DIVIDE INTO 2 OR 3 UNITS

40 - 44 CARDWELL ROAD GOUROCK PA19 1UH

Gourock lies on the south side of the Firth of Clyde some 3 miles west of Greenock.

The subjects occupy a prominent corner position on the south side of Cardwell Road which forms the main thoroughfare through Gourock and links Greenock to Largs along the coastal road.

Cardwell Road is a mixed residential and commercial area with nearby occupiers including CO-OP and a number of local occupiers including CARDWELL BAR; BLUEBIRD CAFE whilst PETTIGREWS PHARMACY is the next door shop.