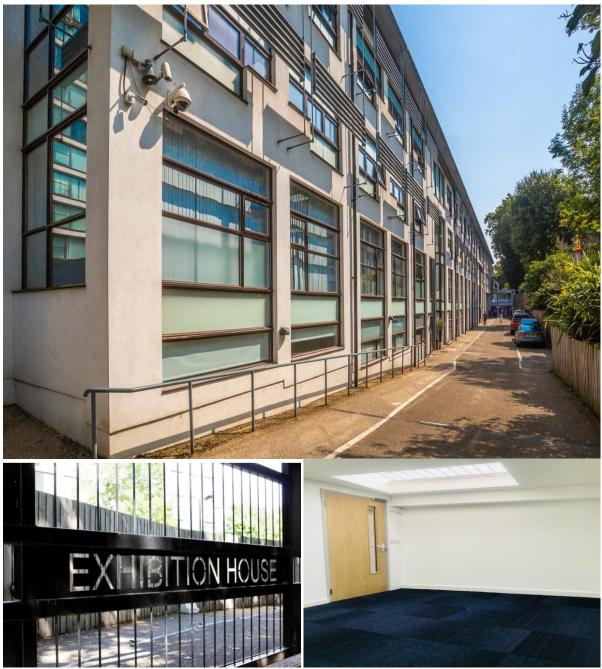

## Exhibition House, Addison Bridge Place, Kensington, London W14 8XP

#### Description

Exhibition House provides a bright and busy working environment which is enhanced by large windows, modern kitchen, and W.C. facilities. The building is behind gates with modern security systems in place.

#### **Building Features**

- Modern interiors
- Unbranded offices
- Shower facility (for cyclists)
- Unfurnished / unfurnished
- Kitchen facilities
- Bike racks
- Communal W.C.'s
- Ready for occupation
- Flexibility should you need to upsize, and short-term contracts are also available.