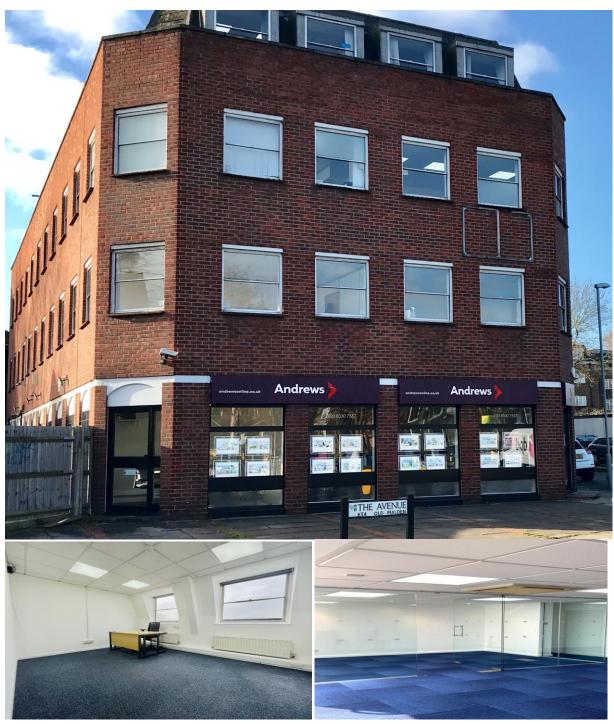

# Park House 1-4 Park Terrace, Worcester Park, Surrey KT4 7JZ

# **Description**

This property has a local feel accommodating a range of small and larger businesses and charities from the area. There is a lift serving the building as well as a car park to the rear. The floors are partitioned to provide a combination of open-plan accommodation as well as several cellular offices and communal kitchens.

# **Transport**

The building is prominently located at the junction of The Avenue with the A2043 Central Avenue / Malden Road immediately opposite Worcester Park mainline station.