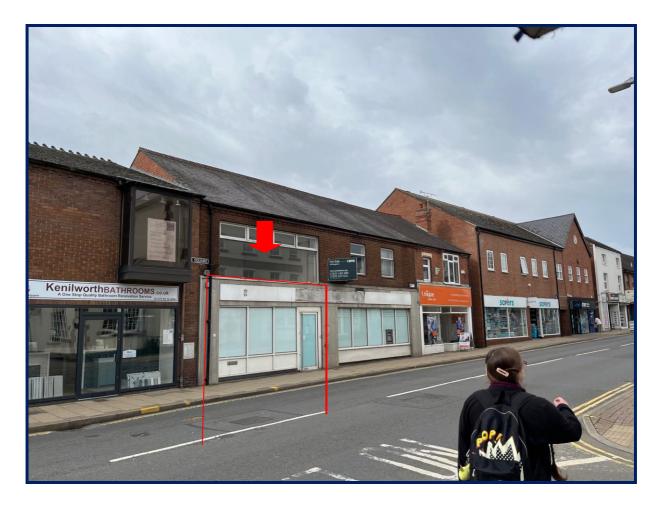

The subject premises occupy a prominent position on The Square and benefits from a good footfall and is located amongst both multiple and local independent retailers to include Savers, Coventry Building Society, Iceland, Zizzi's and Card Factory.

#### DESCRIPTION

The property comprises a prominent ground floor shop forming part of the former HSBC Bank which will be split to create a self-contained ground floor shop unit to include new shopfront.