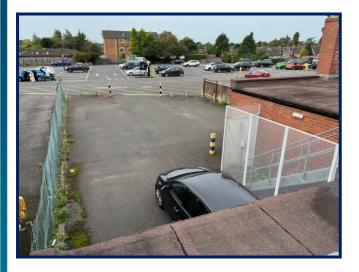

A layout plan of the property appears below.

1 car park space will be allocated in the rear car park.