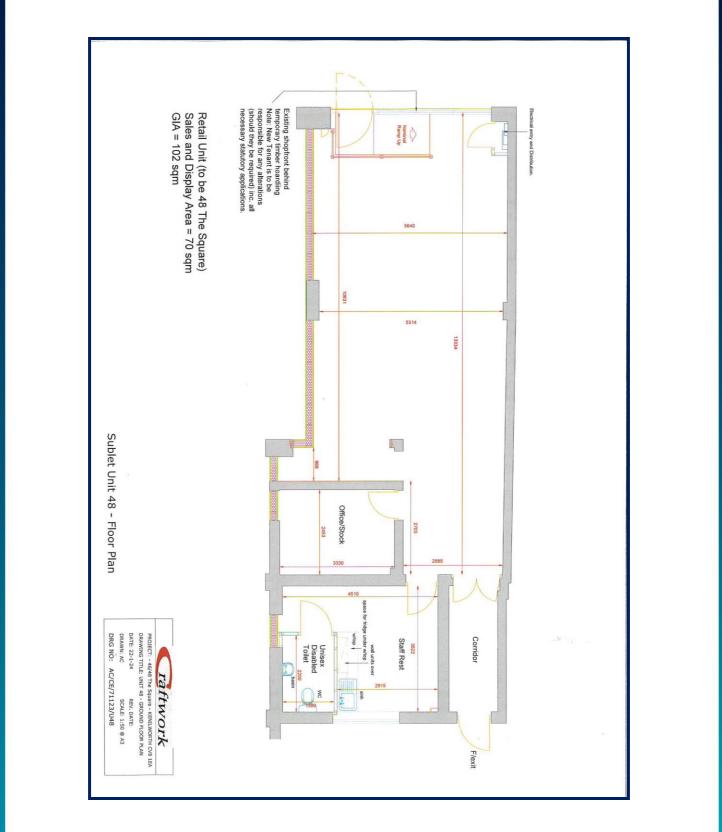

Plans of the proposed property appear to the rear of these particulars.

The shop has the following appropriate dimensions and floor areas: -

| ACCOMMODATION              | Imperial   | Metric               |
|----------------------------|------------|----------------------|
| Ground Floor Sales area    | 729  sq ft | 67.75 m <sup>2</sup> |
| Ground Floor Office/ Store | 88  sq ft  | 8.16 m <sup>2</sup>  |
| Ground Floor Staff         | 113  sq ft | 10.53 m <sup>2</sup> |

A layout plan of the property appears below.

1 car park space will be allocated in the rear car park.