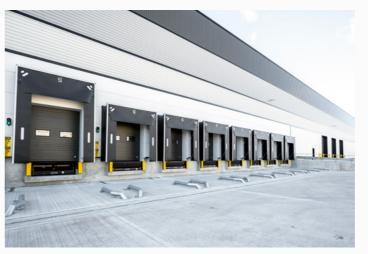

**SQFT** 

76,495

4,029

4,232

12m to the Underside of the Haunch

3 Loading Doors / 8 Dock Levellers

400kVA - Phase Power Supply

24-Hour Access

SF Office / Mezzanine

Warehouse

FF Office

| aves rieignt    | 12111 |
|-----------------|-------|
| evel Doors      | 3     |
| ock Lovel Doors | o     |

50 kN/m<sup>2</sup> Floor Loading

400kVA **Power Supply** 

47.5m Yard Depth

50kN Per Sq M Floor Loading Capacity