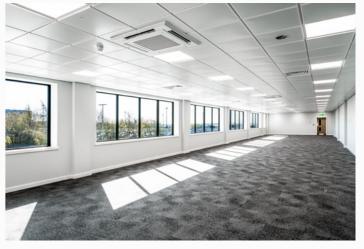

SF Office / Mezzanine

Warehouse

FF Office

| aves rieignt    | 12111 |
|-----------------|-------|
| evel Doors      | 3     |
| ock Lovel Doors | o     |

50 kN/m<sup>2</sup> Floor Loading

400kVA **Power Supply** 

## M MIRASTAR

Air 84 provides a highly specified new build warehouse totalling 84,756 sq ft.

The highly sustainable unit has an "Excellent" BREEAM rating.

EPC Rating 'A'

Charging

Cycle Shelters

PIR Controlled LED Lighting to Offices