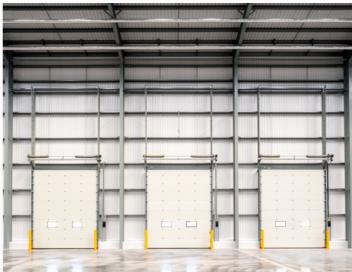

**SQFT** 

76,495

4,029

4,232

12m to the Underside of the Haunch

3 Loading Doors / 8 Dock Levellers

400kVA - Phase Power Supply

24-Hour Access

SF Office / Mezzanine

Warehouse

FF Office

| aves rieignt    | 12111 |
|-----------------|-------|
| evel Doors      | 3     |
| ock Lovel Doors | o     |

50 kN/m<sup>2</sup> Floor Loading

400kVA **Power Supply** 