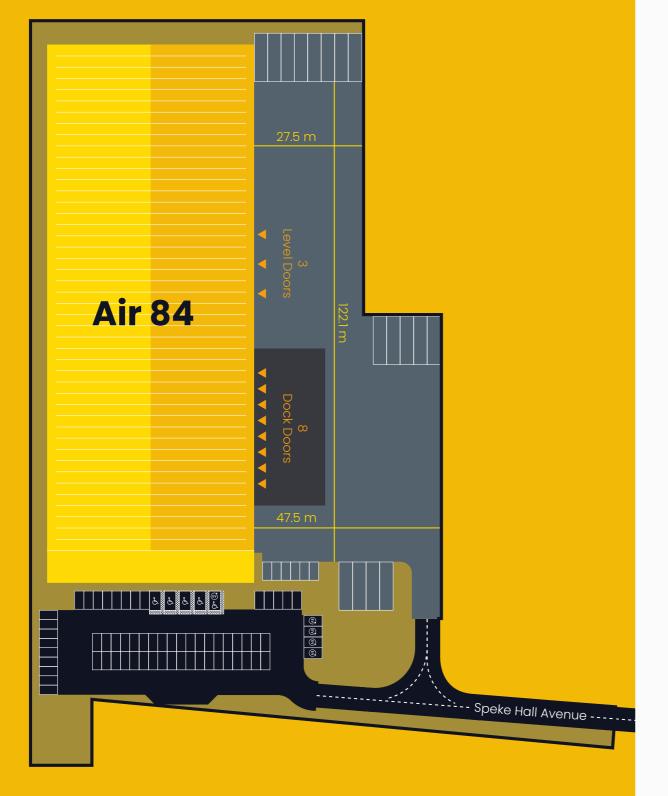

**SQFT** 

76,495

4,029

4,232

12m to the Underside of the Haunch

3 Loading Doors / 8 Dock Levellers

400kVA - Phase Power Supply

24-Hour Access

Fully Enclosed Self Contained Site

Mechanically Ventilated Heating & Cooling

| Total GIA   | 84,756 |
|-------------|--------|
| The same of |        |
| Yard Depth  | 47.5M  |
| Car Parking | 77     |

Unit C - Air 84

SF Office / Mezzanine

Warehouse

FF Office

| aves rieignt    | 12111 |
|-----------------|-------|
| evel Doors      | 3     |
| ock Lovel Doors | o     |

50 kN/m<sup>2</sup> Floor Loading

400kVA **Power Supply** 

47.5m Yard Depth

50kN Per Sq M Floor Loading Capacity