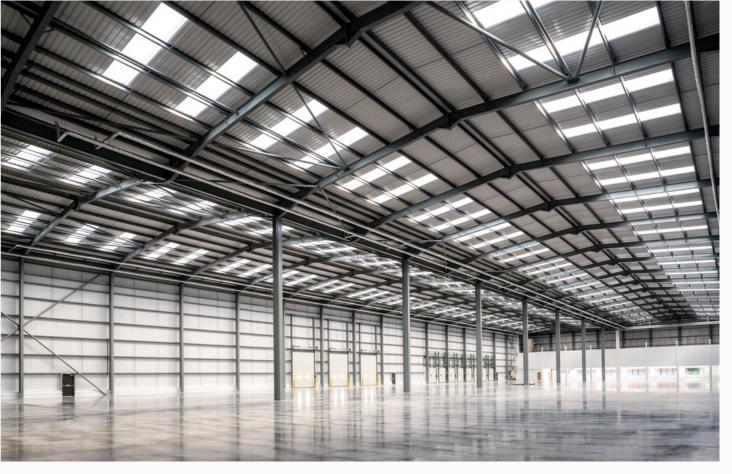

SF Office / Mezzanine

Warehouse

FF Office

| aves rieignt    | 12111 |
|-----------------|-------|
| evel Doors      | 3     |
| ock Lovel Doors | o     |

50 kN/m<sup>2</sup> Floor Loading

400kVA **Power Supply** 

## M MIRASTAR

Air 84 provides a highly specified new build warehouse totalling 84,756 sq ft.

The highly sustainable unit has an "Excellent" BREEAM rating.

EPC Rating 'A'

Charging

Cycle Shelters

PIR Controlled LED Lighting to Offices