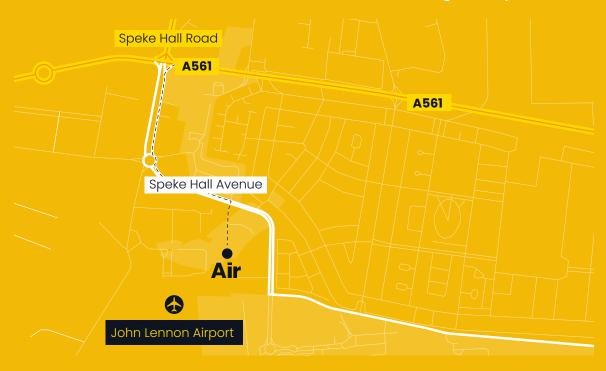

## Address: Unit C, Stirling Road, Speke, L24 4YL

## /// gilding.straying.scooter

Speke's principal vehicular route is the A561 Speke Boulevard, providing connections from Liverpool City Centre to the North and the A562 at its Junction with the M57 Knowsley Expressway to the East.

The M57 Knowsley Expressway provides connections between conurbations throughout North and South Liverpool and links with Junction 6 M62 at Tarbock Island within 7 miles.

Access from Chester and North Wales to the south is via the M53/M56 corridors which are linked via the new Mersey Gateway Bridge within 7 miles.