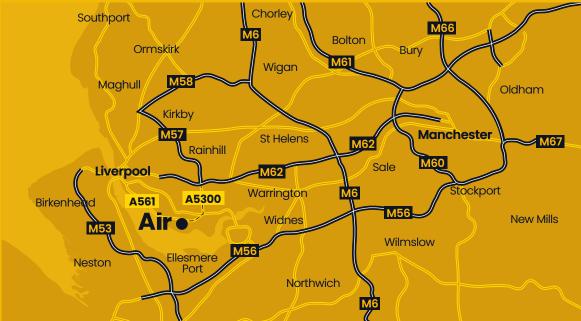

## /// gilding.straying.scooter

Speke's principal vehicular route is the A561 Speke Boulevard, providing connections from Liverpool City Centre to the North and the A562 at its Junction with the M57 Knowsley Expressway to the East.

The M57 Knowsley Expressway provides connections between conurbations throughout North and South Liverpool and links with Junction 6 M62 at Tarbock Island within 7 miles.

Access from Chester and North Wales to the south is via the M53/M56 corridors which are linked via the new Mersey Gateway Bridge within 7 miles.