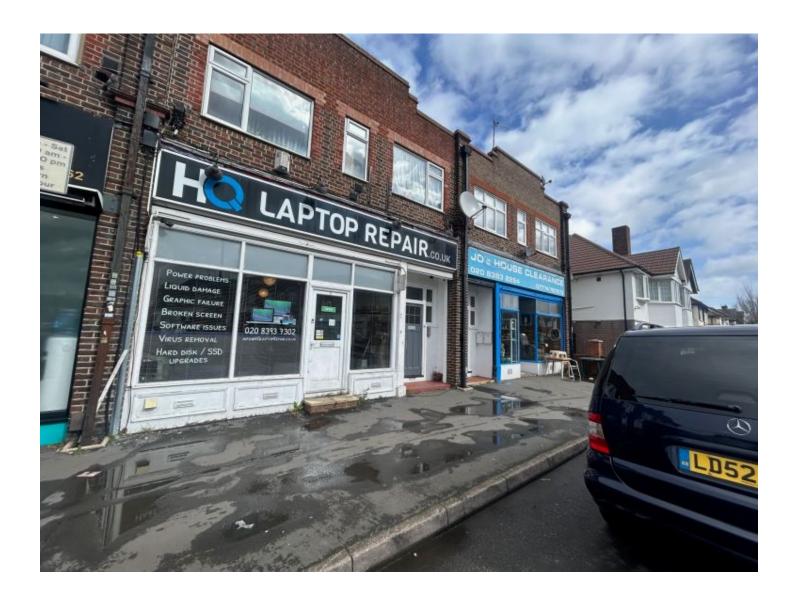

020 7117 2526

Rent: £16,500 Per annum Size: 398 Square feet Ref: #3193 Status: New on!

# Location

Located just off the Kingston Road, benefiting from excellent traffic flow past the premises. There is ample parking in the slip road in front of the property. The area is densely populated and the parade contains a good mix of traders.

## Description

Lock up shop to let on new lease- £16,500 p.a.

The main retail area measures approximately 333 sq ft, there is a small staff area and WC to the rear of approximately 65 sq ft.

On street parking is available on Stoneleigh Park Road.

# <u>Address</u>

Address: 5 Stoneleigh Park Road Postcode: KT19 0QR Town: Ewell Area: Surrey