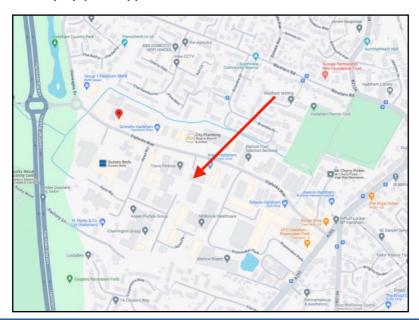

### **LOCATION**

North Crescent is a cul-de-sac of small industrial units at the western end of Diplocks Way, close to the junction with the A22 Eastbourne/London road. On entering North Crescent Unit 7 may be found at the far end by turning right and the Unit is on the left hand side. Other businesses in the immediate vicinity include Blueprint Leisure, Fox Flooring, BNS Refrigeration an JF Electrical Services.