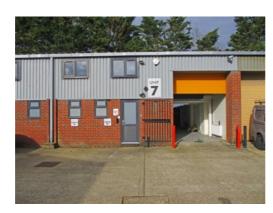

# Rarely Available - Close A22 Small Industrial Unit - Freehold For Sale UNIT 7 NORTH CRESCENT

**DIPLOCKS WAY, HAILSHAM BN27 3JF** 

#### **ACCOMMODATION**

The premises comprise a mid-terrace Unit of steel frame construction with metal profile cladding and translucent roof panels providing natural light. This particular unit has a ground floor store with offices and further storage on a mezzanine. In more detail the premises are arranged as follows: