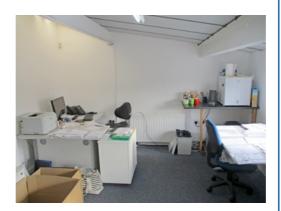

L-shaped store 871 sq ft (80.9 sq m)

Office 90 sq ft (8.4 sq m)

with carpet & strip lighting

Cloakroom

with low level w.c. + and hand basin.

Stairs to:

continued

COMMERCIAL SURVEYORS ESTATE AGENTS & VALUERS

#### **Small office**

198 sq ft (18.4 sq m)

Carpet, strip lighting + 2 radiators fed by gas-fired boiler on ground floor.

Overall Area 1,993 sq ft (185.1 sq m)

Outside 2/3 car spaces.

**PRICE** £199,000 for the freehold interest