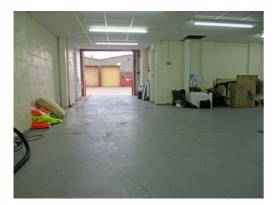

#### **ACCOMMODATION**

The premises comprise a mid-terrace Unit of steel frame construction with metal profile cladding and translucent roof panels providing natural light. This particular unit has a ground floor store with offices and further storage on a mezzanine. In more detail the premises are arranged as follows:

L-shaped store 871 sq ft (80.9 sq m)

Office 90 sq ft (8.4 sq m)

with carpet & strip lighting

Cloakroom

with low level w.c. + and hand basin.

Stairs to:

continued

COMMERCIAL SURVEYORS ESTATE AGENTS & VALUERS

Mezzanine

Max height 9'3" (2.8m)
Min height 5'6" (1.7m)

L-shaped store

674 sq ft (62.6 sq m)

Gated loading gantry at front for loading.