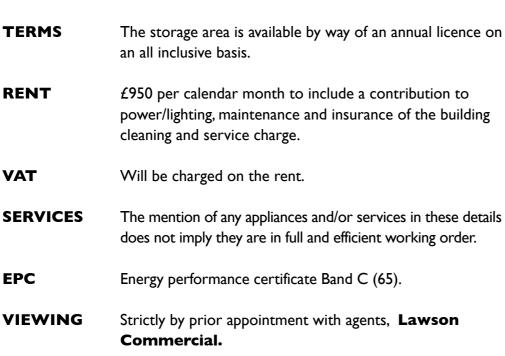

The Owner of Unit 3 is prepared to share part of the unit for storage purposes only and the area would be ideal for someone looking for short term storage.

| Depth                 | 46'3"       | (14.1m)      |
|-----------------------|-------------|--------------|
| Internal width        | 24'3"       | (7.4m)       |
| Gross area            | I,I22 sq ft | (104.2 sq m) |
| Eaves height at front | 17'         | (5.2m)       |
| Eaves height at rear  | 23'         | (7.0m)       |