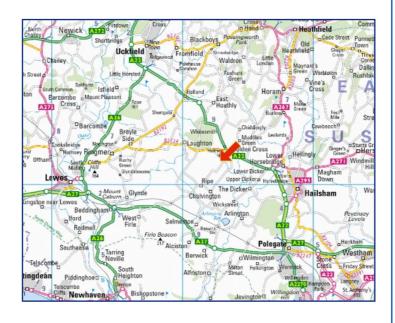

## LOCATION

Situated in Deanland Road just on the outskirts of Golden Cross with direct access onto the A22 Uckfield/Eastbourne road. Close by is the junction of the A22 with the B2124 to Laughton affording easy access to Lewes. The property is approximately 4.9 miles from Hailsham and 8.2 miles, via the A22, from Uckfield.