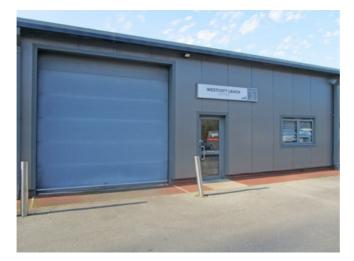

## **3B Deanland Business Park, Golden Cross**

To the front of the unit is a roller shutter door

11'9" x 11'9" (3.6m x 3.6m)

There is hi-bay lighting, strip lighting, a personal door + fire escape to central fire escape corridor.