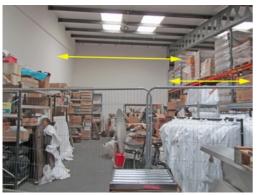

The area available is from the orange racking on the right to the white wall on the left and from the internal Heras fencing to the rear of the unit in the photo.

•

An area at the front of the unit is left for shared use for forklift storage and loading.