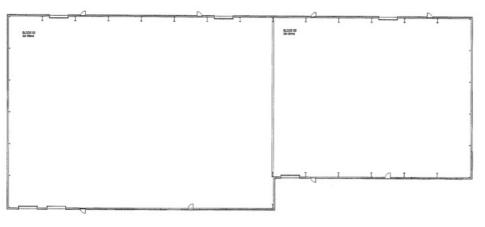

#### 2. Units GI and G2 Swallow Enterprise Park, Lower Dicker

| Block     | Gross internal floor | r areas per unit |
|-----------|----------------------|------------------|
| Block G I | 21,324 sq ft         | 1,981 sq m       |

Block G2 13, 412 sq ft 1,246 sq m

> There will be ample car parking on site together with electric charging points.

Each unit will have a manual insulated roller shutter door, a cloakroom facility with water heater, w.c. & hand basin and a 3-phase electricity supply. There will be no gas on site.