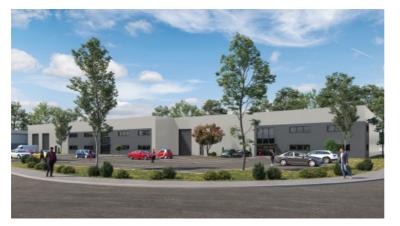

# Two Superior Industrial Units 21,000 sq ft & 13,000 sq ft To Let UNITS GI & G2, PHASE 5 SWALLOW ENTERPRISE PARK, DIAMOND DRIVE LOWER DICKER, HAILSHAM BN27 4EL

## ACCOMMODATION

The superior, quality industrial units at Swallow Enterprise Park are arranged in a number of blocks. Blocks B, C, D, E and F are already constructed and there are units left in Block D and E - *ask for more information*. The units are of steel frame construction with brick & block to Im and then insulated profile cladding above. There are powder coated aluminium double glazed windows and entrance doors. Ist floor windows are provided.