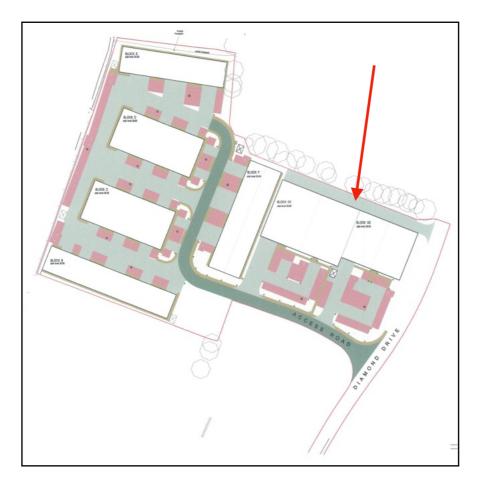

## ACCOMMODATION

The superior, quality industrial units at Swallow Enterprise Park are arranged in a number of blocks. Blocks B, C, D, E and F are already constructed and there are units left in Block D and E - *ask for more information*. The units are of steel frame construction with brick & block to Im and then insulated profile cladding above. There are powder coated aluminium double glazed windows and entrance doors. Ist floor windows are provided.

#### 2. Units GI and G2 Swallow Enterprise Park, Lower Dicker

| Block     | Gross internal floor | r areas per unit |
|-----------|----------------------|------------------|
| Block G I | 21,324 sq ft         | 1,981 sq m       |

Block G2 13, 412 sq ft 1,246 sq m

> There will be ample car parking on site together with electric charging points.

Each unit will have a manual insulated roller shutter door, a cloakroom facility with water heater, w.c. & hand basin and a 3-phase electricity supply. There will be no gas on site.