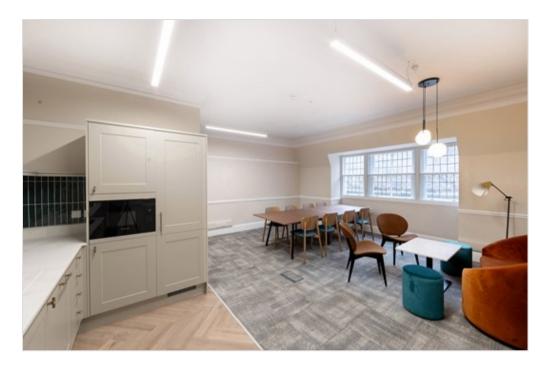

The building benefits from cycle storage, on site showers and a private communal roof terrace at the rear of the property which face onto Eccleston Yards and The Ice factory.

130-132 Buckingham Palace Road, London, SW1W 9SA

## Amenities

| Newley refurbished | Fully fitted             |
|--------------------|--------------------------|
| Period features    | Private communal garden  |
| Cycle storage      | Excellent natural light  |
| Shower facilities  | Managed option available |