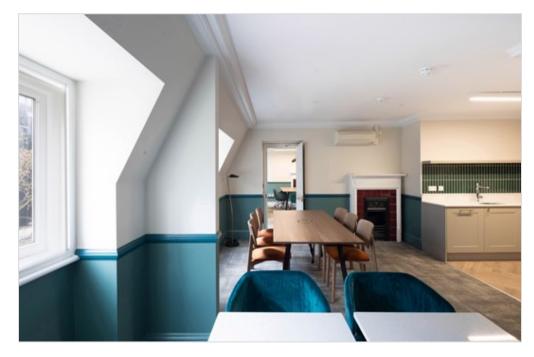

The building benefits from cycle storage, on site showers and a private communal roof terrace at the rear of the property which face onto Eccleston Yards and The Ice factory.

130-132 Buckingham Palace Road, London, SW1W 9SA

## Amenities

| Newley refurbished | Fully fitted             |
|--------------------|--------------------------|
| Period features    | Private communal garden  |
| Cycle storage      | Excellent natural light  |
| Shower facilities  | Managed option available |