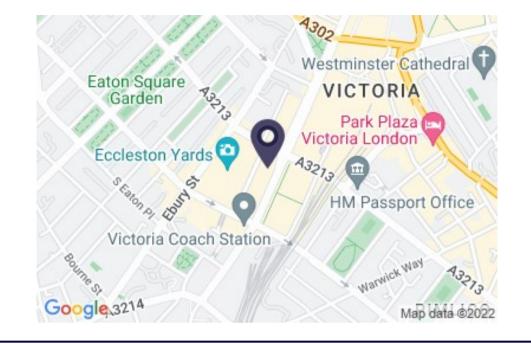

## Location

Conveniently located close to Victoria overground and underground stations, London's gateway to the south, these flexible offices are ideal for commuters. St James's Park and Hyde Park Corner stations are also only a few minutes walk away. This central location offers easy access to the many shops, restaurants, bars, clubs, theatres and hotels found in the area. Nearby Belgravia with its chic shopping and first-rate dining options is the ideal place to entertain clients.

The business centre is also a short walk from Pimlico with its grand squares and Regency architecture as well as Westminster with its historic landmarks, including the Palace of Westminster, Buckingham Palace, Westminster Abbey and Westminster Cathedral.