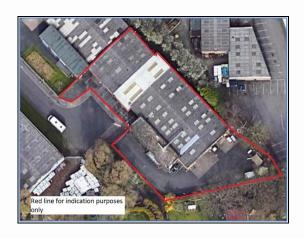

#### **DESCRIPTION**

The property comprises a semidetached single storey industrial / warehouse unit. The eaves height is 4.4m to eaves. Access is via 2 drive in roller shutter doors. There are two storey office facilities. Externally the premises benefit from a dedicated service yard to the rear along with further parking to the front elevation.