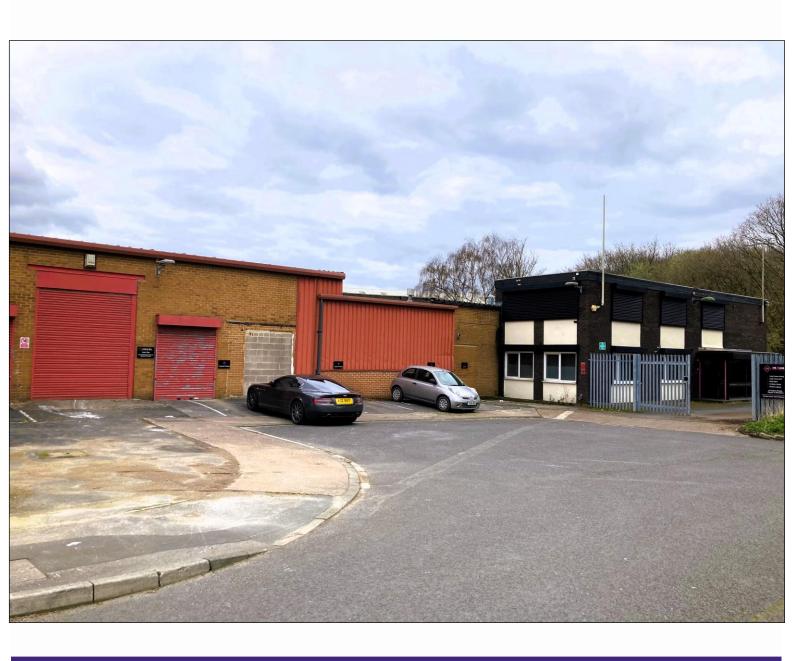

#### **DESCRIPTION**

The property comprises a semidetached single storey industrial / warehouse unit. The eaves height is 4.4m to eaves. Access is via 2 drive in roller shutter doors. There are two storey office facilities. Externally the premises benefit from a dedicated service yard to the rear along with further parking to the front elevation.