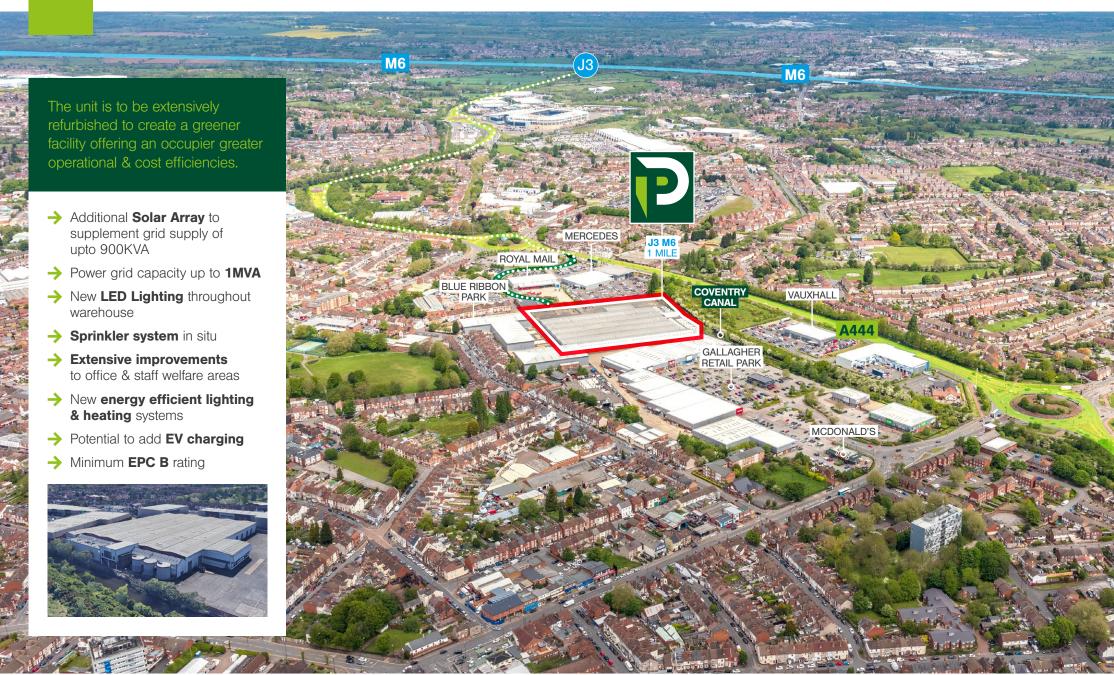

### Location

Power Park Coventry is located on Blue Ribbon Park 2 miles north east of Coventry City Centre and is accessed directly off the A444, a key arterial road leading to junction 3 of M6 which is only 1 mile to the north.

This is a well established location off the well-known Blue Ribbon roundabout and benefits from good access to labour. Nearby industrial/manufacturing occupiers include DHL, The Co-op, Jaguar Land Rover, Rolls Royce & Meggit. In addition, Parcel Force and DPD have large parcel hubs within a 15-20 minute drive.