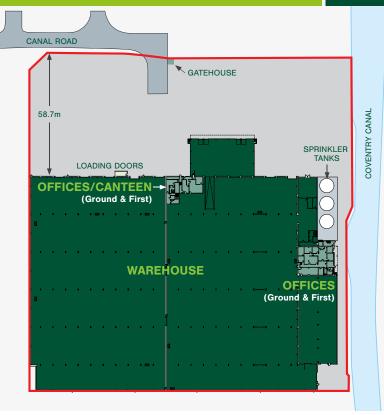

# Accommodation

| GROUND FLOOR              | SQ FT   | SQ M      |
|---------------------------|---------|-----------|
| Warehouse                 | 159,583 | 14,825.26 |
| Offices                   | 2,664   | 247.50    |
| Warehouse WCs/Offices     | 1,513   | 140.60    |
| FIRST FLOOR               |         |           |
| Offices                   | 2,993   | 278.10    |
| Warehouse Canteen/Offices | 1,496   | 139.00    |
| TOTAL                     | 168,249 | 15,630.46 |