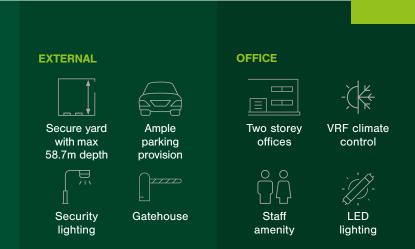

1 MILE TO J3 M6

SOLAR PV ENABLED

58.7M YARD DEPTH

VERSATILE FACILITY

TO LET AVAILABLE Q2 2024 WWW.POWERPARKCOVENTRY.CO.UK

# Accommodation

| GROUND FLOOR              | SQ FT   | SQ M      |
|---------------------------|---------|-----------|
| Warehouse                 | 159,583 | 14,825.26 |
| Offices                   | 2,664   | 247.50    |
| Warehouse WCs/Offices     | 1,513   | 140.60    |
| FIRST FLOOR               |         |           |
| Offices                   | 2,993   | 278.10    |
| Warehouse Canteen/Offices | 1,496   | 139.00    |
| TOTAL                     | 168,249 | 15,630.46 |