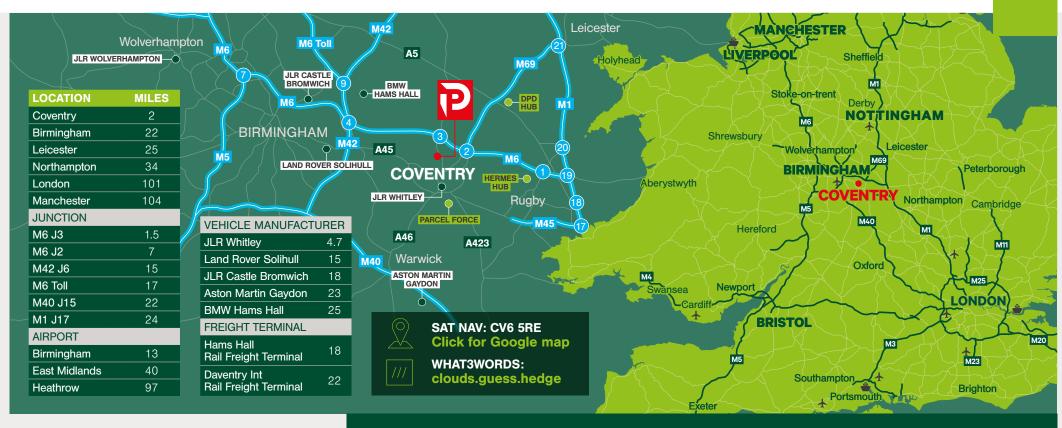

### Location

Power Park Coventry is located on Blue Ribbon Park 2 miles north east of Coventry City Centre and is accessed directly off the A444, a key arterial road leading to junction 3 of M6 which is only 1 mile to the north.

This is a well established location off the well-known Blue Ribbon roundabout and benefits from good access to labour. Nearby industrial/manufacturing occupiers include DHL, The Co-op, Jaguar Land Rover, Rolls Royce & Meggit. In addition, Parcel Force and DPD have large parcel hubs within a 15-20 minute drive.