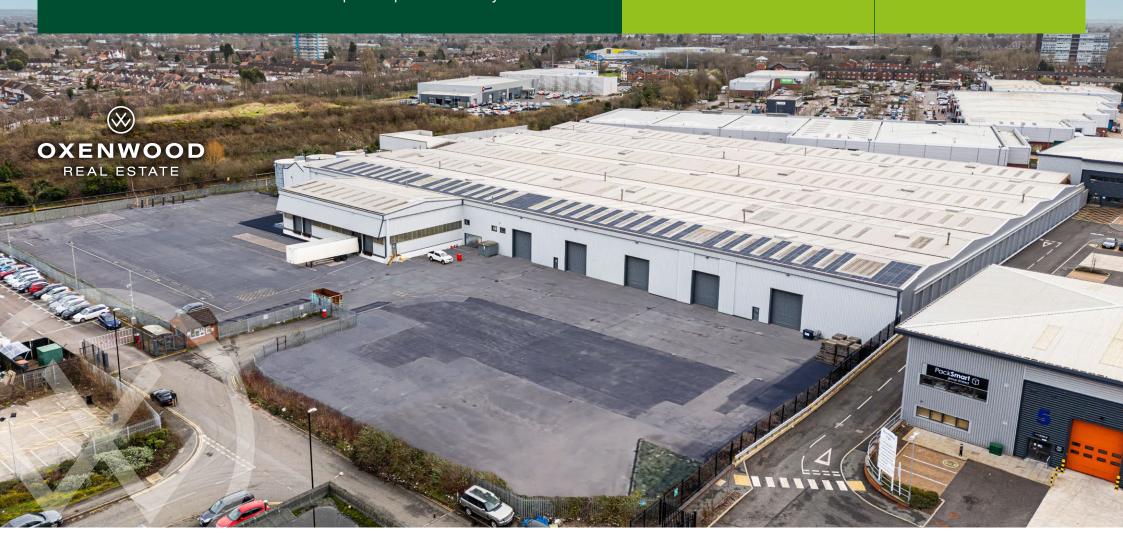

168,249 sq ft (15,630.46 sq m)

Under refurbishment Industrial / warehouse unit View the virtual tour at www.powerparkcoventry.co.uk

**TO LET**AVAILABLE
Q2 2024

**BLUE RIBBON PARK CV6 5RE** 

clouds.guess.hedge

1 MILE TO J3 M6

SOLAR PV ENABLED

58.7M YARD DEPTH

VERSATILE FACILITY

TO LET AVAILABLE Q2 2024 WWW.POWERPARKCOVENTRY.CO.UK