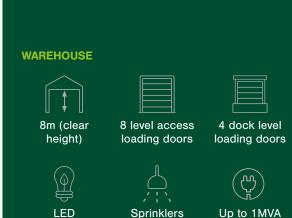

# Accommodation

| GROUND FLOOR              | SQ FT   | SQ M      |
|---------------------------|---------|-----------|
| Warehouse                 | 159,583 | 14,825.26 |
| Offices                   | 2,664   | 247.50    |
| Warehouse WCs/Offices     | 1,513   | 140.60    |
| FIRST FLOOR               |         |           |
| Offices                   | 2,993   | 278.10    |
| Warehouse Canteen/Offices | 1,496   | 139.00    |
| TOTAL                     | 168,249 | 15,630.46 |

#### **SERVICES**

We understand mains gas, three phase electricity, water and drainage are all connected to the property.

#### **EPC**

Target minimum EPC B rating.