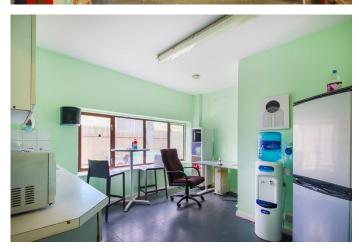

The property comprises a modern mid-terrace light industrial/warehouse unit of steel portal frame construction with coated profile sheet steel cladding elevations and roof, the latter incorporating roof lights.

Ground Floor 169.28 SQ M (1,822 SQ FT) First Floor 141.21 SQ M (1,520 SQ FT) TOTAL 310.49 SQ M (3,342 SQ FT)

**AMENITIES:** 

- \* Roller Loading Door\* Three Phase Power
- \* Minimum Eaves 6.25M rising to 7.31M
- WC FacilityOn Site Parking