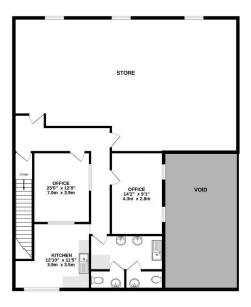

Ground Floor 169.28 SQ M (1,822 SQ FT) First Floor 141.21 SQ M (1,520 SQ FT) TOTAL 310.49 SQ M (3,342 SQ FT)

**AMENITIES:** 

- \* Roller Loading Door\* Three Phase Power
- \* Minimum Eaves 6.25M rising to 7.31M
- WC FacilityOn Site Parking

**Anti-Money Laundering Regulations.** We are required by law to request and obtain additional information in respect of identity for purchasers and tenants in any transaction.

GROUND FLOOR 1822 sq.ft. (169.3 sq.m.) approx.

1ST FLOOR 1520 sq.ft. (141.2 sq.m.) approx.

## TOTAL FLOOR AREA: 3342 sq.ft. (310.5 sq.m.) approx.

Whilst every attempt has been made to ensure the accuracy of the floorplan contained here, measurements of doors, windows, comes and any other terms are approximate and no responsibility is taken for any error, omission or mis-statement. This plan is for illustrative purposes only and should be used as such by approximate the purpose of the plan is the full startive purposes only and should be used as such by appropriately purpose of the propriate of the propriate purpose of the propriate pu