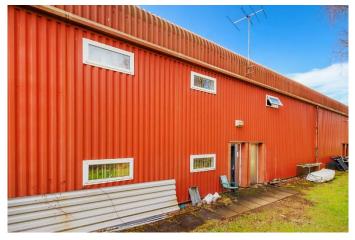

The property comprises a modern mid-terrace light industrial/warehouse unit of steel portal frame construction with coated profile sheet steel cladding elevations and roof, the latter incorporating roof lights.

Ground Floor 169.28 SQ M (1,822 SQ FT) First Floor 141.21 SQ M (1,520 SQ FT) TOTAL 310.49 SQ M (3,342 SQ FT)

**AMENITIES:** 

- \* Roller Loading Door\* Three Phase Power
- \* Minimum Eaves 6.25M rising to 7.31M
- WC FacilityOn Site Parking