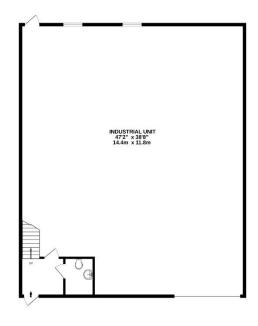

Ground Floor 169.28 SQ M (1,822 SQ FT) First Floor 141.21 SQ M (1,520 SQ FT) TOTAL 310.49 SQ M (3,342 SQ FT)

**AMENITIES:** 

- \* Roller Loading Door\* Three Phase Power
- \* Minimum Eaves 6.25M rising to 7.31M
- WC FacilityOn Site Parking

**Anti-Money Laundering Regulations.** We are required by law to request and obtain additional information in respect of identity for purchasers and tenants in any transaction.

GROUND FLOOR 1822 sq.ft. (169.3 sq.m.) approx.

1ST FLOOR 1520 sq.ft. (141.2 sq.m.) approx.

## TOTAL FLOOR AREA: 3342 sq.ft. (310.5 sq.m.) approx.

Whilst every attempt has been made to ensure the accuracy of the floorplan contained here, measurements of doors, windows, comes and any other terms are approximate and no responsibility is taken for any error, omission or mis-statement. This plan is for illustrative purposes only and should be used as such by approximate the purpose of the plan is the full startive purposes only and should be used as such by appropriately purpose of the propriate of the propriate purpose of the propriate pu