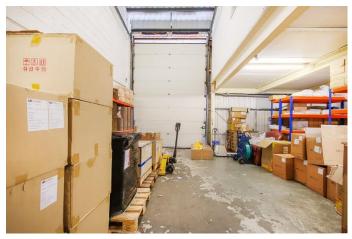

The property comprises a modern mid-terrace light industrial/warehouse unit of steel portal frame construction with coated profile sheet steel cladding elevations and roof, the latter incorporating roof lights.

Ground Floor 169.28 SQ M (1,822 SQ FT) First Floor 141.21 SQ M (1,520 SQ FT) TOTAL 310.49 SQ M (3,342 SQ FT)

**AMENITIES:** 

- \* Roller Loading Door\* Three Phase Power
- \* Minimum Eaves 6.25M rising to 7.31M
- WC FacilityOn Site Parking