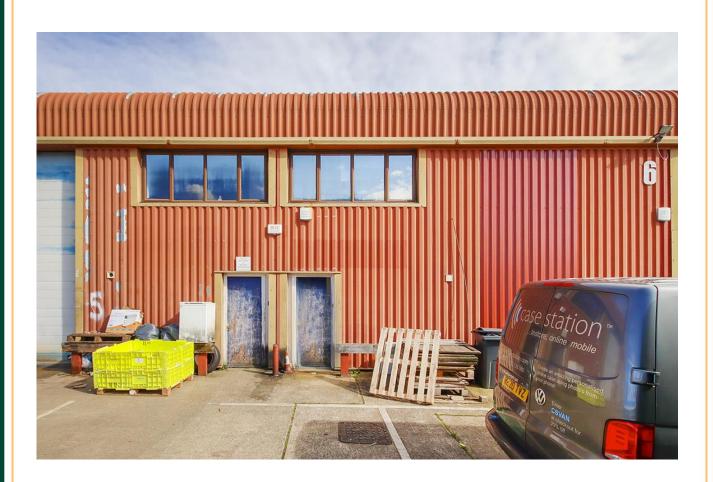

The property comprises a modern mid-terrace light industrial/warehouse unit of steel portal frame construction with coated profile sheet steel cladding elevations and roof, the latter incorporating roof lights.

Ground Floor 169.28 SQ M (1,822 SQ FT) First Floor 141.21 SQ M (1,520 SQ FT) TOTAL 310.49 SQ M (3,342 SQ FT)

**AMENITIES:** 

- \* Roller Loading Door\* Three Phase Power
- \* Minimum Eaves 6.25M rising to 7.31M
- WC FacilityOn Site Parking