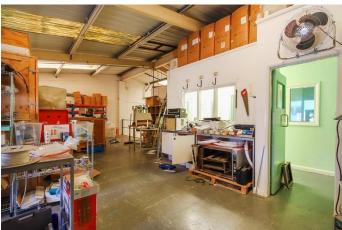

The property comprises a modern mid-terrace light industrial/warehouse unit of steel portal frame construction with coated profile sheet steel cladding elevations and roof, the latter incorporating roof lights.

Ground Floor 169.28 SQ M (1,822 SQ FT) First Floor 141.21 SQ M (1,520 SQ FT) TOTAL 310.49 SQ M (3,342 SQ FT)

**AMENITIES:** 

- \* Roller Loading Door\* Three Phase Power
- \* Minimum Eaves 6.25M rising to 7.31M
- WC FacilityOn Site Parking