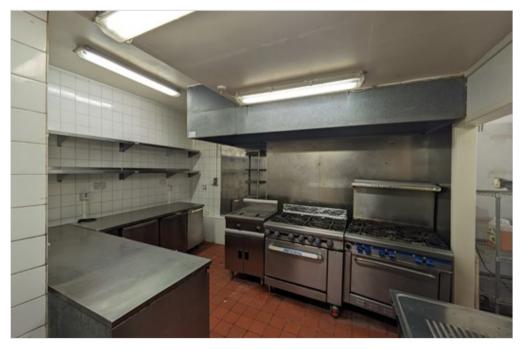

This former-restaurant features a bi-folding door frontage which can open up into the main seating area and offer direct access onto the pedestrian walkway. A commercial kitchen is present at the back of the property and is equipped with an existing extraction route as well as gas supply. The rear of the property also comprises 2 WC's, storage and rear access for loading/unloading.