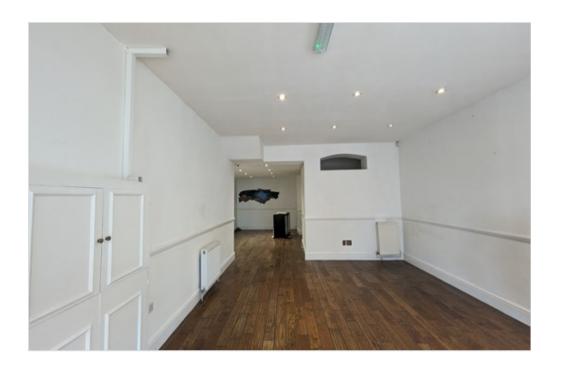

### E-Class unit to let.

Presented is an excellent opportunity to acquire a retail unit on the affluent Abbeville Road. The property comprises 1,283 sqft across the ground floor with a small utility basement.

This former-restaurant features a bi-folding door frontage which can open up into the main seating area and offer direct access onto the pedestrian walkway. A commercial kitchen is present at the back of the property and is equipped with an existing extraction route as well as gas supply. The rear of the property also comprises 2 WC's, storage and rear access for loading/unloading.