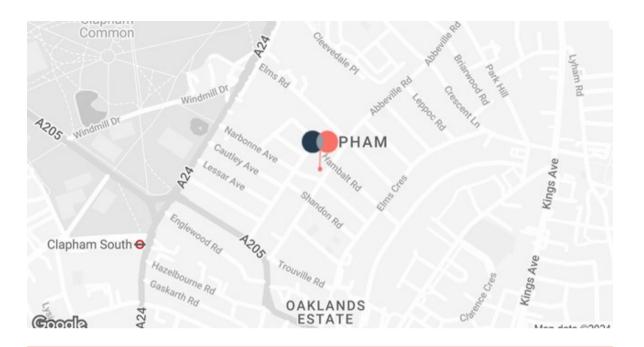

Abbeville Road is in the heart of an affluent neighbourhood which is popular amongst both residents and businesses. A number of boutique enterprises operate on Abbeville Road, offering artisan and specialist goods and services. Operating neighbours include The Ginger Pig, Bottle Apostle, Camile, Nue Ground and Gail's.

Clapham South tube station is just a 10 minute walk away and is serviced by the Northern Line, providing connectivity to the rest of the Underground network.