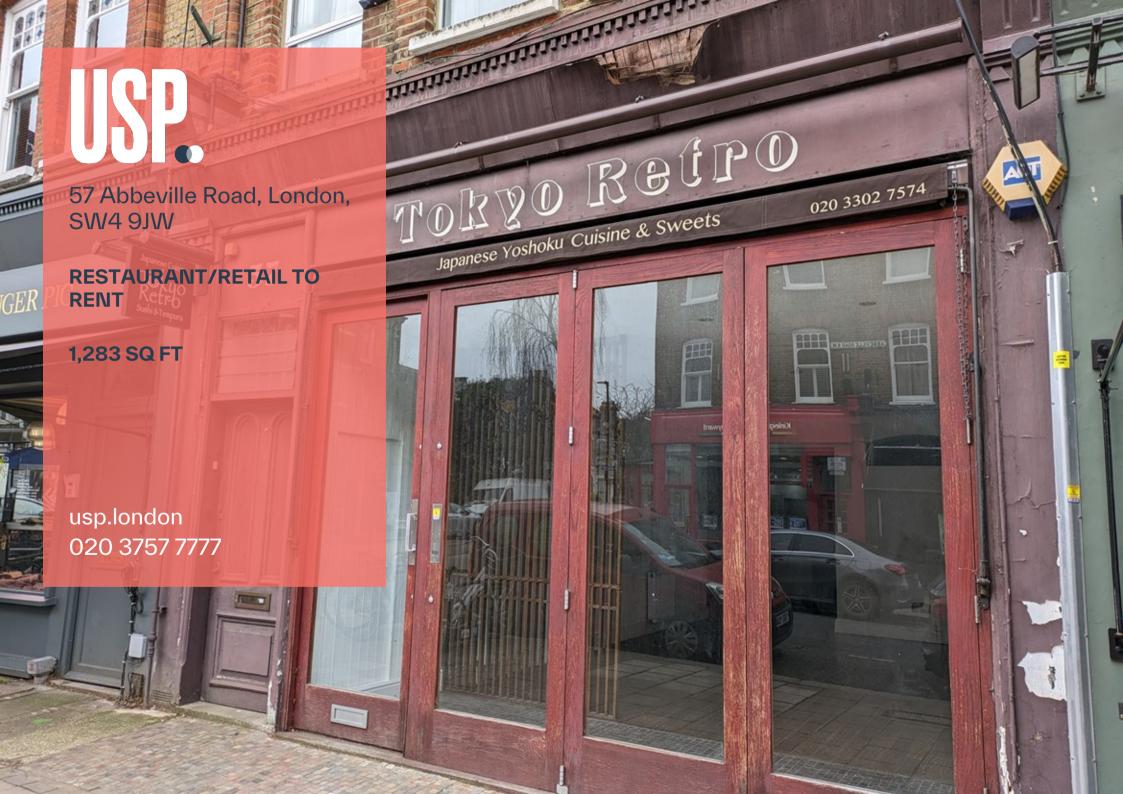

### E-Class unit to let.

Presented is an excellent opportunity to acquire a retail unit on the affluent Abbeville Road. The property comprises 1,283 sqft across the ground floor with a small utility basement.

This former-restaurant features a bi-folding door frontage which can open up into the main seating area and offer direct access onto the pedestrian walkway. A commercial kitchen is present at the back of the property and is equipped with an existing extraction route as well as gas supply. The rear of the property also comprises 2 WC's, storage and rear access for loading/unloading.