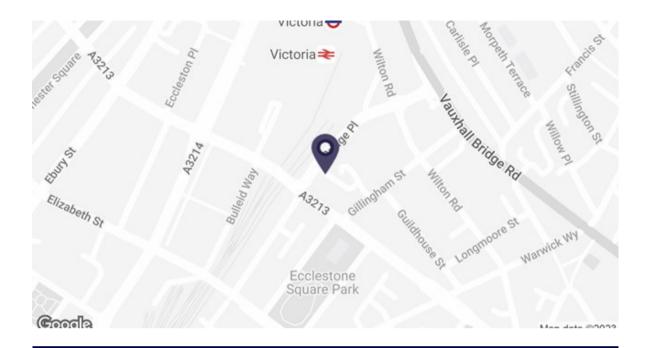

### **Description**

The building occupies a prominent corner position overlooking Victoria Station in London SW1. Formerly The Passport Office, the property has been fully stripped out and creates a blank canvas for an incoming tenant to refurbish to their own specification. The building includes a ground floor retail unit and basement space for parking, delivery and wellness space. Views are superb, with uninterrupted vistas across Belgravia and Pimlico. Amenities are plentiful with Nova, Eccleston Yards and Victoria Street just a short walk away.

Transport links are provided by Victoria Mainline and Underground Stations (Victoria, Circle and District Lines). Green Park and St James's Park are close by, as are the iconic landmarks of Buckingham Palace, The Houses of Parliament and Westminster Abbey.