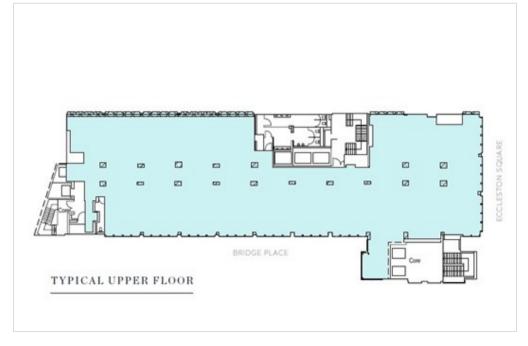

# Accommodation

| Unit      | Size (PSF) | Rent (PSF) | Bus. Rates (PSF) | Srv. Charge (PSF) | Total Cost PA | Total Cost PCM | Availability |
|-----------|------------|------------|------------------|-------------------|---------------|----------------|--------------|
| 8th       | 7,028      | £95.00     | £28.00           | £15.00            | £969,864.00   | £80,822.00     | Available    |
| 7th       | 7,022      | £95.00     | £28.00           | £15.00            | £969,036.00   | £80,753.00     | Available    |
| 6th       | 7,012      | £95.00     | £28.00           | £15.00            | £967,656.00   | £80,638.00     | Available    |
| 5th       | 7,015      | £85.00     | £28.00           | £15.00            | £897,920.00   | £74,826.67     | Available    |
| 4th       | 7,005      | £85.00     | £28.00           | £15.00            | £896,640.00   | £74,720.00     | Available    |
| 3rd       | 6,991      | £75.00     | £28.00           | £15.00            | £824,938.00   | £68,744.83     | Available    |
| 2nd       | 7,402      | £65.00     | £28.00           | £15.00            | £799,416.00   | £66,618.00     | Available    |
| 1st       | 7,182      | £65.00     | £28.00           | £15.00            | £775,656.00   | £64,638.00     | Available    |
| Mezzanine | 1,927      | POA        | TBC              | TBC               | POA           | POA            | Available    |
| Ground    | 6,048      | POA        | TBC              | TBC               | POA           | POA            | Available    |
| Basement  | 4,054      | POA        | TBC              | TBC               | POA           | POA            | Available    |
| TOTAL     | 68,686     |            |                  |                   |               |                |              |