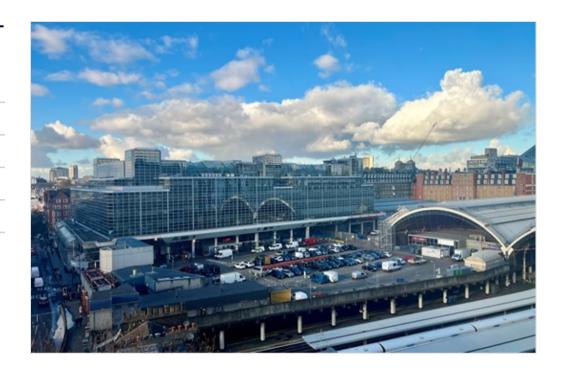

### **Description**

The building occupies a prominent corner position overlooking Victoria Station in London SW1. Formerly The Passport Office, the property has been fully stripped out and creates a blank canvas for an incoming tenant to refurbish to their own specification. The building includes a ground floor retail unit and basement space for parking, delivery and wellness space. Views are superb, with uninterrupted vistas across Belgravia and Pimlico. Amenities are plentiful with Nova, Eccleston Yards and Victoria Street just a short walk away.

Transport links are provided by Victoria Mainline and Underground Stations (Victoria, Circle and District Lines). Green Park and St James's Park are close by, as are the iconic landmarks of Buckingham Palace, The Houses of Parliament and Westminster Abbey.