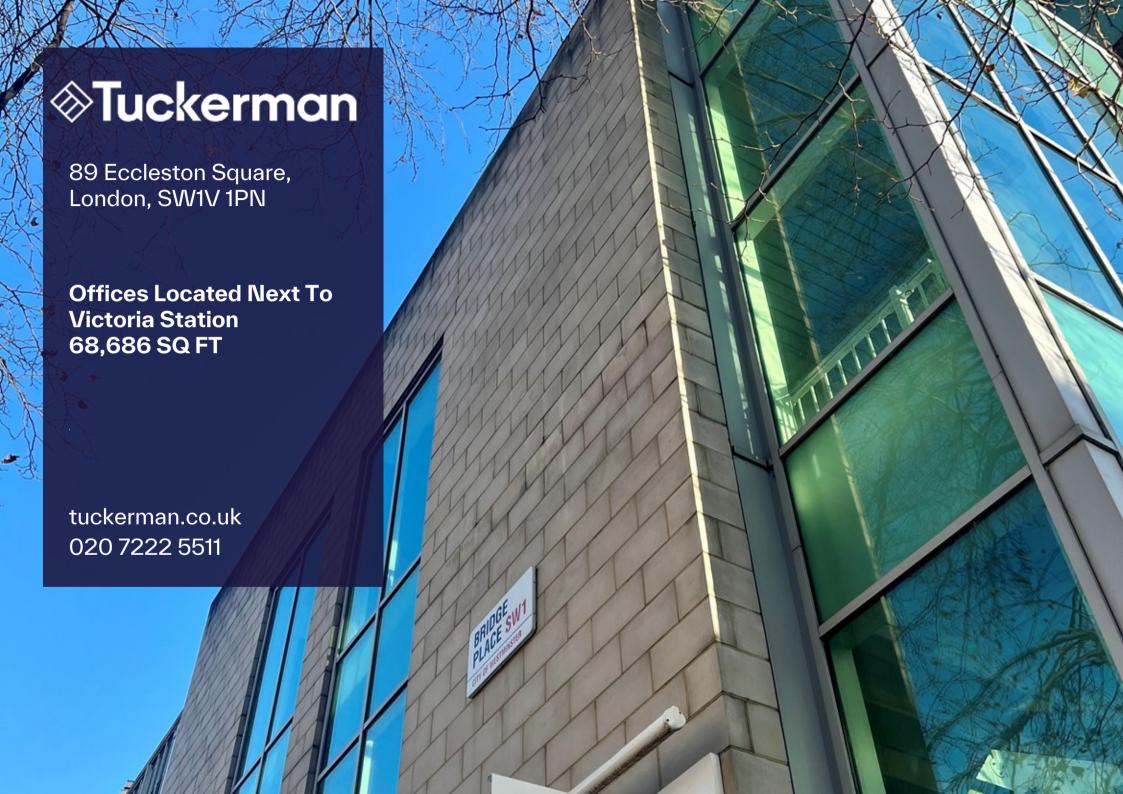

### **Description**

The building occupies a prominent corner position overlooking Victoria Station in London SW1. Formerly The Passport Office, the property has been fully stripped out and creates a blank canvas for an incoming tenant to refurbish to their own specification. The building includes a ground floor retail unit and basement space for parking, delivery and wellness space. Views are superb, with uninterrupted vistas across Belgravia and Pimlico. Amenities are plentiful with Nova, Eccleston Yards and Victoria Street just a short walk away.