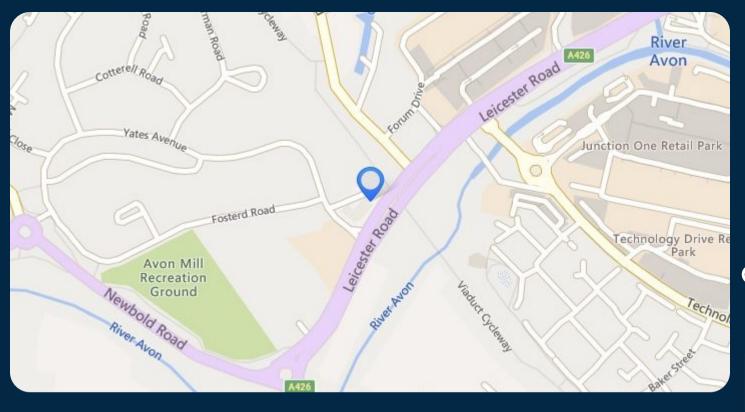

### Location

Eleven Arches House is located on the western side of the A426 Leicester Road, which is one of the main arterial routes from Junction 1 of the M6 to Rugby Town Centre. The office building occupies a prominent position at the junction with Yates Avenue and offers excellent access to Rugby's local amenities, including Rugby Train Station, Town Centre, Elliott's Field Shopping Park, and Rugby Retail Park. Junction 1 of the M6 is under 5 minutes drive which in turn leads to the M1, M45 and A14.