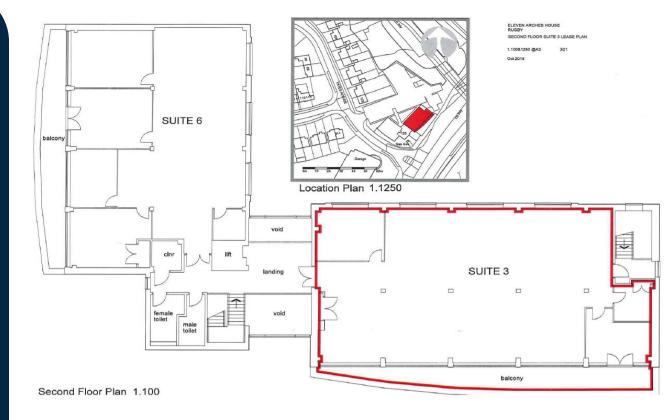

# Suite 3

Eleven Arches House, 125 Yates Avenue, Rugby CV21 1FD

- £ £38,500 Per Annum

Suite 3, Eleven Arches House, 125 Yates Avenue, Rugby, CV21 1FD

## **Description**

Suite 3 forms part of a modern office development completed in 2006. The offices are designed and fitted out to a very high standard and have services to include air conditioning, remote door access systems, balcony terrace, lift access, category 2 lighting, fire and intruder alarm, plus interactive CCTV, raised floors, floor sockets incorporating IT and telephone cabling. Negotiations are available for current tenant fixtures and fittings.