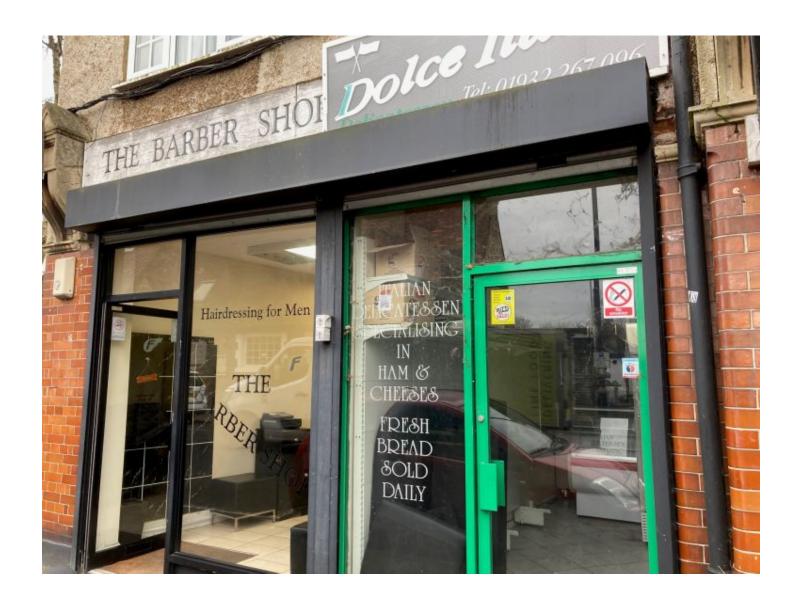

# Description

To let on new lease for a term to be agreed.

The shop was most recently used as a delicatessens, but should suit various uses under the E use class- not suitable for a barbers, unless rented together with our client's adjacent barbers shop- see website reference #3188.

### **Address**

Address: 122a High Street Postcode: TW17 9BG Town: Shepperton Area: Surrey