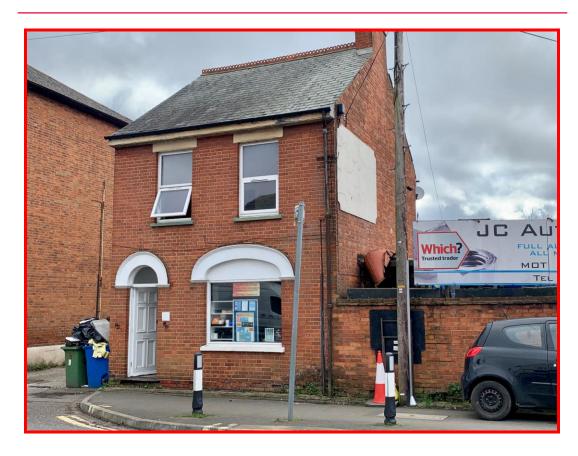

#### **DESCRIPTION**

An older style brick built attached property. The property comprises two stories consisting of a ground floor shop/office and on the ground & first floor a two/three bedroom self-contained flat with front access.

# 37 QUEENS ROAD, FARNBOROUGH, GU14 6JP

- Retail/Office Unit Ground & First Floor 2/3 Bedroom Flat
- Shop and Flat are becoming vacant

7 Alexandra Road Farnborough Hampshire GU14 6BU

T: 01252 415900

www.clareandcompany.co.uk ds@clareandcompany.co.uk