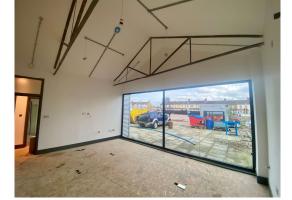

#### THE PROPERTY

The property is primarily arranged as a vacant area of land but with the benefit of recently refurbished offices to the rear. The rear offices include general office space, meeting room, shower, WC and kitchen.