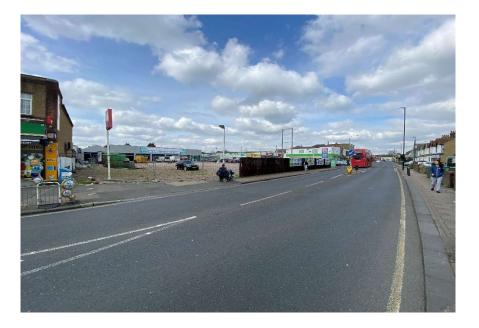

## **LOCATION**

The subject property is situated in Welling fronting the busy Upper Wickham Lane adjacent to Big M Motors. The predominantly cleared site is situated close to Welling Town Centre and benefits from direct access from Upper Wickham Lane.