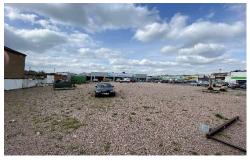

#### THE PROPERTY

The property is primarily arranged as a vacant area of land but with the benefit of recently refurbished offices to the rear. The rear offices include general office space, meeting room, shower, WC and kitchen.

The property extends to the following approximate dimensions and net internal floor areas:-

| Open site area approx.  | 19,175 sq ft | 1781.44 sqm |
|-------------------------|--------------|-------------|
| Ground Floor office NIA | 655 sq ft    | 60.85 sqm   |