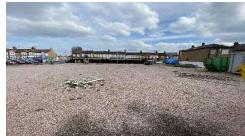

#### THE PROPERTY

The property is primarily arranged as a vacant area of land but with the benefit of recently refurbished offices to the rear. The rear offices include general office space, meeting room, shower, WC and kitchen.

The property extends to the following approximate dimensions and net internal floor areas:-

| Open site area approx.  | 19,175 sq ft | 1781.44 sqm |
|-------------------------|--------------|-------------|
| Ground Floor office NIA | 655 sq ft    | 60.85 sqm   |