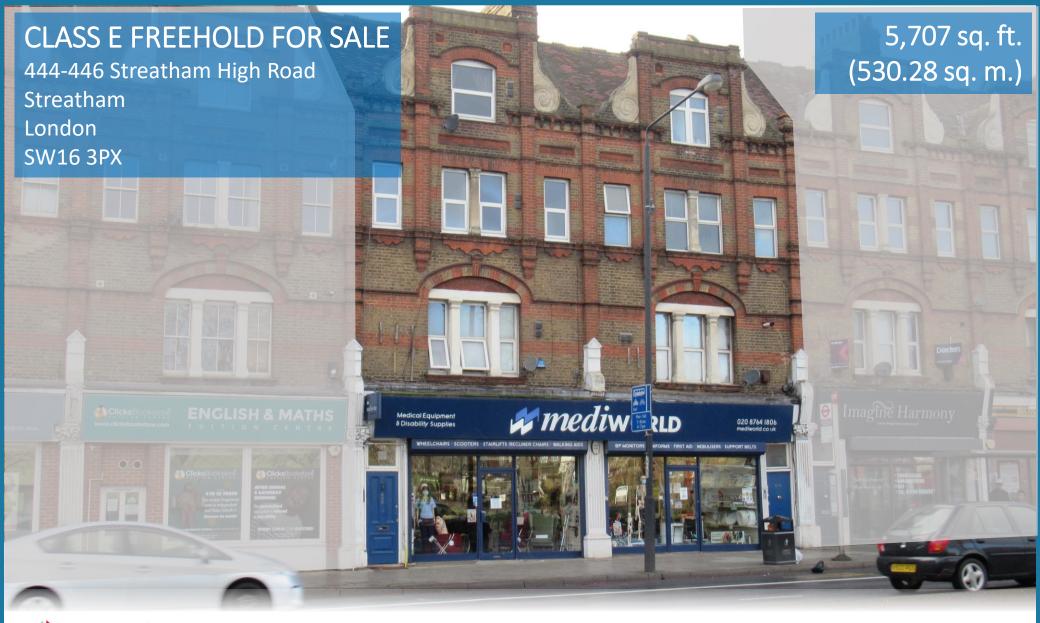

#### LOCATION

The properties are located in a prominent position on Streatham High Road (A23), with extensive shop frontage and overlooking Streatham Common.

Streatham train station is less than a 10 minute walk from the property and provides easy access to London Bridge and East Croydon (Southern) and Thameslink services.

## DESCRIPTION

The subject property comprises a mid-terraced double retail unit with extensive ground floor areas and first floor and basement storage.

The upper floor flats comprise a mixture of studio, 1 bed and 2 beds and have been sold on long leases.

#### ACCOMMODATION

| 5,707 sq. ft. (530.28 sq. m.) |
|-------------------------------|
| 749 sq. ft. ( 69.55 sq. m.)   |
| 1,169 sq. ft. (108.60 sq. m.) |
| 3,790 sq. ft. (352.13 sq. m.) |
|                               |