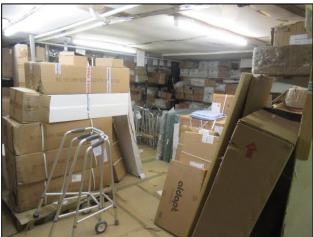

## DESCRIPTION

The subject property comprises a mid-terraced double retail unit with extensive ground floor areas and first floor and basement storage.

The upper floor flats comprise a mixture of studio, 1 bed and 2 beds and have been sold on long leases.

#### ACCOMMODATION

| 5,707 sq. ft. (530.28 sq. m.) |
|-------------------------------|
| 749 sq. ft. ( 69.55 sq. m.)   |
| 1,169 sq. ft. (108.60 sq. m.) |
| 3,790 sq. ft. (352.13 sq. m.) |
|                               |