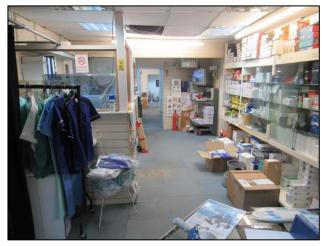

## DESCRIPTION

The subject property comprises a mid-terraced double retail unit with extensive ground floor areas and first floor and basement storage.

The upper floor flats comprise a mixture of studio, 1 bed and 2 beds and have been sold on long leases.

#### AMENITIES

- Double frontage to A23
- Substantial ground floor area
- Class E use.
- Considered ideal for restaurant/leisure uses
- Good public transport links