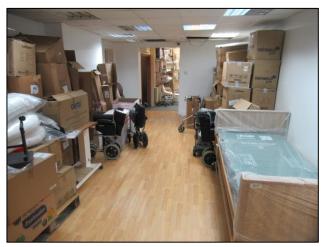

## DESCRIPTION

The subject property comprises a mid-terraced double retail unit with extensive ground floor areas and first floor and basement storage.

The upper floor flats comprise a mixture of studio, 1 bed and 2 beds and have been sold on long leases.

#### ACCOMMODATION

| 5,707 sq. ft. (530.28 sq. m.) |
|-------------------------------|
| 749 sq. ft. ( 69.55 sq. m.)   |
| 1,169 sq. ft. (108.60 sq. m.) |
| 3,790 sq. ft. (352.13 sq. m.) |
|                               |