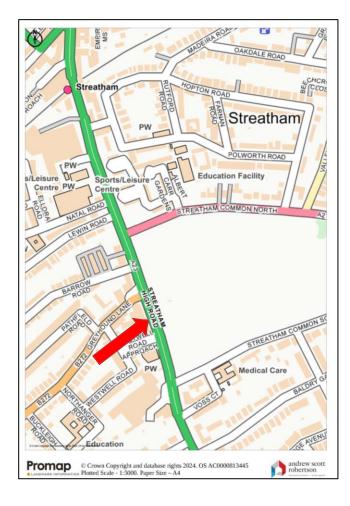

#### LOCATION

The properties are located in a prominent position on Streatham High Road (A23), with extensive shop frontage and overlooking Streatham Common.

Streatham train station is less than a 10 minute walk from the property and provides easy access to London Bridge and East Croydon (Southern) and Thameslink services.

Bus stop for numerous routes outside of property.