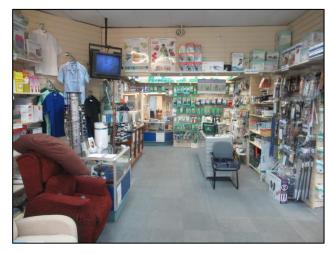

## DESCRIPTION

The subject property comprises a mid-terraced double retail unit with extensive ground floor areas and first floor and basement storage.

The upper floor flats comprise a mixture of studio, 1 bed and 2 beds and have been sold on long leases.

#### AMENITIES

- Double frontage to A23
- Substantial ground floor area
- Class E use.
- Considered ideal for restaurant/leisure uses
- Good public transport links