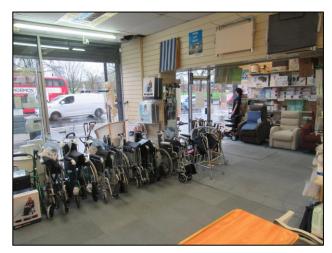

## DESCRIPTION

The subject property comprises a mid-terraced double retail unit with extensive ground floor areas and first floor and basement storage.

The upper floor flats comprise a mixture of studio, 1 bed and 2 beds and have been sold on long leases.

#### AMENITIES

- Double frontage to A23
- Substantial ground floor area
- Class E use.
- Considered ideal for restaurant/leisure uses
- Good public transport links