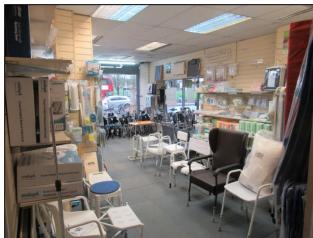

## DESCRIPTION

The subject property comprises a mid-terraced double retail unit with extensive ground floor areas and first floor and basement storage.

The upper floor flats comprise a mixture of studio, 1 bed and 2 beds and have been sold on long leases.

#### AMENITIES

- Double frontage to A23
- Substantial ground floor area
- Class E use.
- Considered ideal for restaurant/leisure uses
- Good public transport links