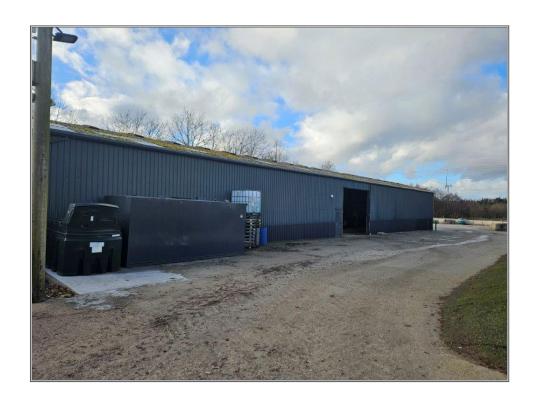

Strathruddie Farm lies on the outskirts of Kinglassie and the subject premises is situated within the main farm complex.

### **DESCRIPTION:**

The available accommodation is a storage unit of steel frame construction with single skin metal profile cladding to the elevations and pitched roof. Natural light is provided via translucent panels and ground loading access is via a 4m electrically operated roller shutter door.