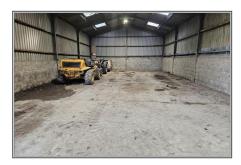

### **DESCRIPTION:**

The available accommodation is a storage unit of steel frame construction with single skin metal profile cladding to the elevations and pitched roof. Natural light is provided via translucent panels and ground loading access is via a 4m electrically operated roller shutter door.

Internally, the unit has pendant LED lighting, concrete flooring and an eaves height of 4.5m, rising to 5.5m at the apex.