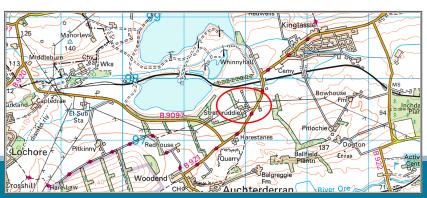

## **LOCATION:**

Kinglassie is a village in central Fife, located approximately 2 miles southwest of Glenrothes, 3.5 miles northeast Cardenden and lies in close proximity to the A92 central Fife link road, accessed via the nearby B921 and providing connectivity to the M90 motorway at Dunfermline. The Queensferry Crossing is approximately 15 minutes' away by car, providing access to the central belt and the wider motorway network.

Strathruddie Farm lies on the outskirts of Kinglassie and the subject premises is situated within the main farm complex.