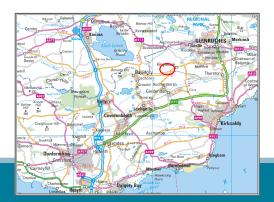

## **LOCATION:**

Kinglassie is a village in central Fife, located approximately 2 miles southwest of Glenrothes, 3.5 miles northeast Cardenden and lies in close proximity to the A92 central Fife link road, accessed via the nearby B921 and providing connectivity to the M90 motorway at Dunfermline. The Queensferry Crossing is approximately 15 minutes' away by car, providing access to the central belt and the wider motorway network.

Strathruddie Farm lies on the outskirts of Kinglassie and the subject premises is situated within the main farm complex.