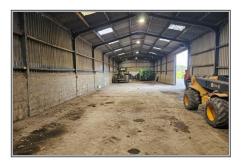

### **DESCRIPTION:**

The available accommodation is a storage unit of steel frame construction with single skin metal profile cladding to the elevations and pitched roof. Natural light is provided via translucent panels and ground loading access is via a 4m electrically operated roller shutter door.

Internally, the unit has pendant LED lighting, concrete flooring and an eaves height of 4.5m, rising to 5.5m at the apex.