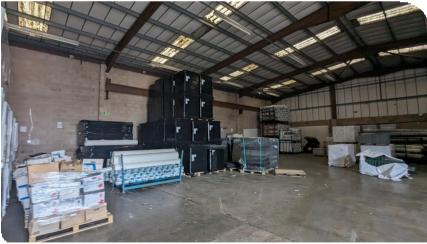

## **Description**

The property is of steel portal frame construction with half height brick elevations and the upper area metal clad. The unit has eaves height of 6.46m and two roller shutter entrances 4.25m in width and 5.02m in height. The combined units are to be refurbished internally and externally. Currently included within the accommodation is a single storey entrance area to the front that includes two offices, male and female WC facilities. The unit benefits from three phase power and a security alarm. Externally there is ample parking spaces to the front and the side of the unit. The property is set for refurbishment, works will include:

Roof and gutter repair and refurbishment New roof lights

Redecorate internally throughout

ESG works to remove Gas and install LED lighting throughout.