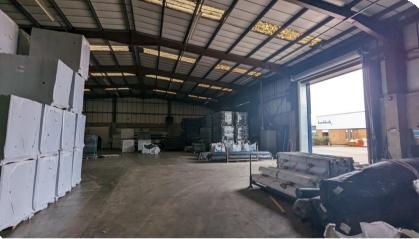

## **Description**

The property is of steel portal frame construction with half height brick elevations and the upper area metal clad. The unit has eaves height of 6.46m and two roller shutter entrances 4.25m in width and 5.02m in height. The combined units are to be refurbished internally and externally. Currently included within the accommodation is a single storey entrance area to the front that includes two offices, male and female WC facilities. The unit benefits from three phase power and a security alarm. Externally there is ample parking spaces to the front and the side of the unit. The property is set for refurbishment, works will include: