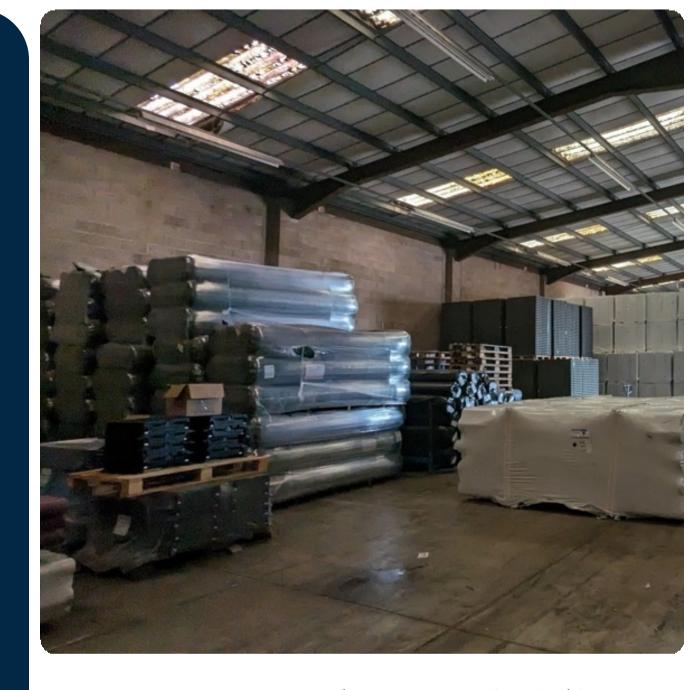

## **Description**

The property is of steel portal frame construction with half height brick elevations and the upper area metal clad. The unit has eaves height of 6.46m and two roller shutter entrances 4.25m in width and 5.02m in height. The combined units are to be refurbished internally and externally. Currently included within the accommodation is a single storey entrance area to the front that includes two offices, male and female WC facilities. The unit benefits from three phase power and a security alarm. Externally there is ample parking spaces to the front and the side of the unit. The property is set for refurbishment, works will include: