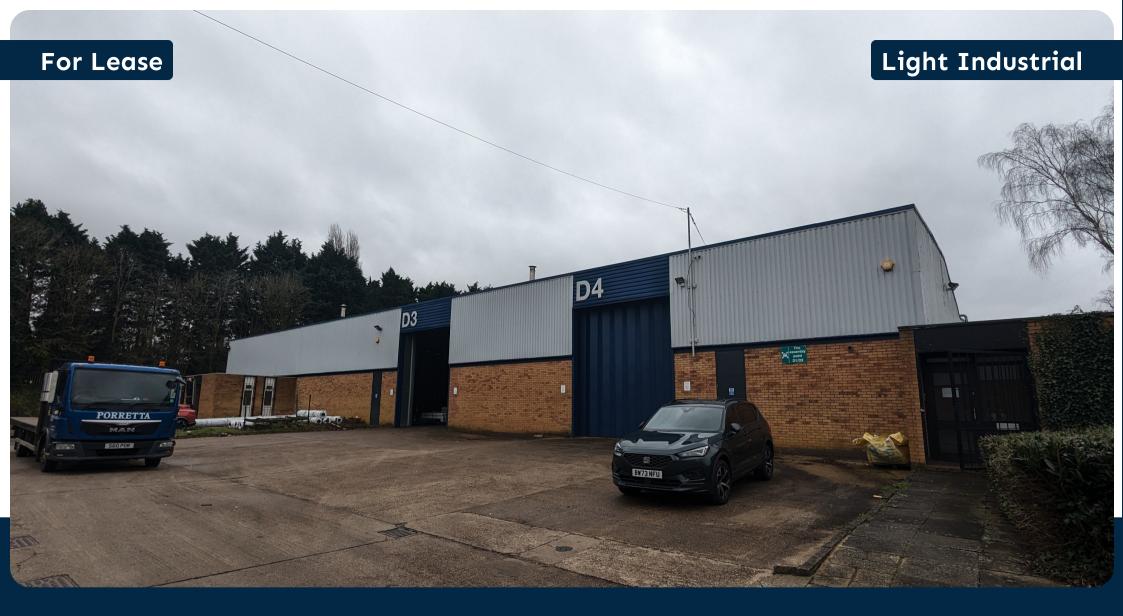

# Unit D3-D4

Harrow Brooke Industrial Estate, Fleming Road, Hinckley LE10 3DU

- £ £105,000 Per Annum

# **Key Features**

- Well located estate for national road network
- 6.46 Eaves height
- Three phase power
- Plenty of external parking
- 2 Roller shutters
- Well located for Hinckley Town Centre

Unit D3-D4, Harrow Brooke Industrial Estate, Fleming Road, Hinckley, LE10 3DU

## **Description**

The property is of steel portal frame construction with half height brick elevations and the upper area metal clad. The unit has eaves height of 6.46m and two roller shutter entrances 4.25m in width and 5.02m in height. The combined units are to be refurbished internally and externally. Currently included within the accommodation is a single storey entrance area to the front that includes two offices, male and female WC facilities. The unit benefits from three phase power and a security alarm. Externally there is ample parking spaces to the front and the side of the unit. The property is set for refurbishment, works will include: