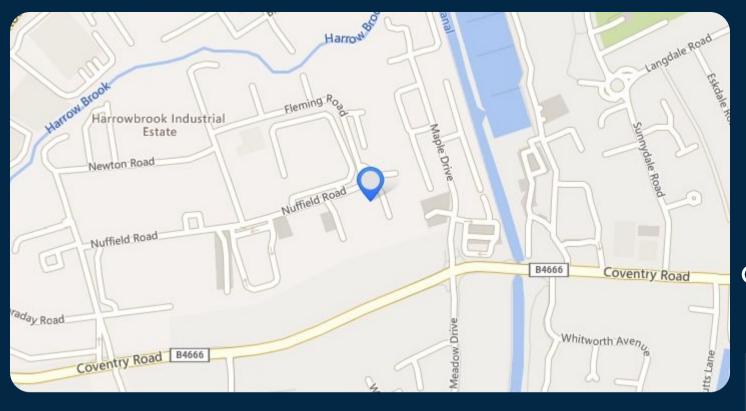

## Location

The property is situated at the eastern end of Fleming Way, in the Harrowbrook Industrial Estate, Hinckley, Located 2.5 m from Hinckley Town centre, the estate is exceptionally well located for the A5, with the Dodwells Roundabout being 500m from the subject property. The A5 connects to the M1 at its eastern end and the M42 at western end, giving access to the wider national road network thereafter. Hinckley town central train staion is 2 km from the unit.