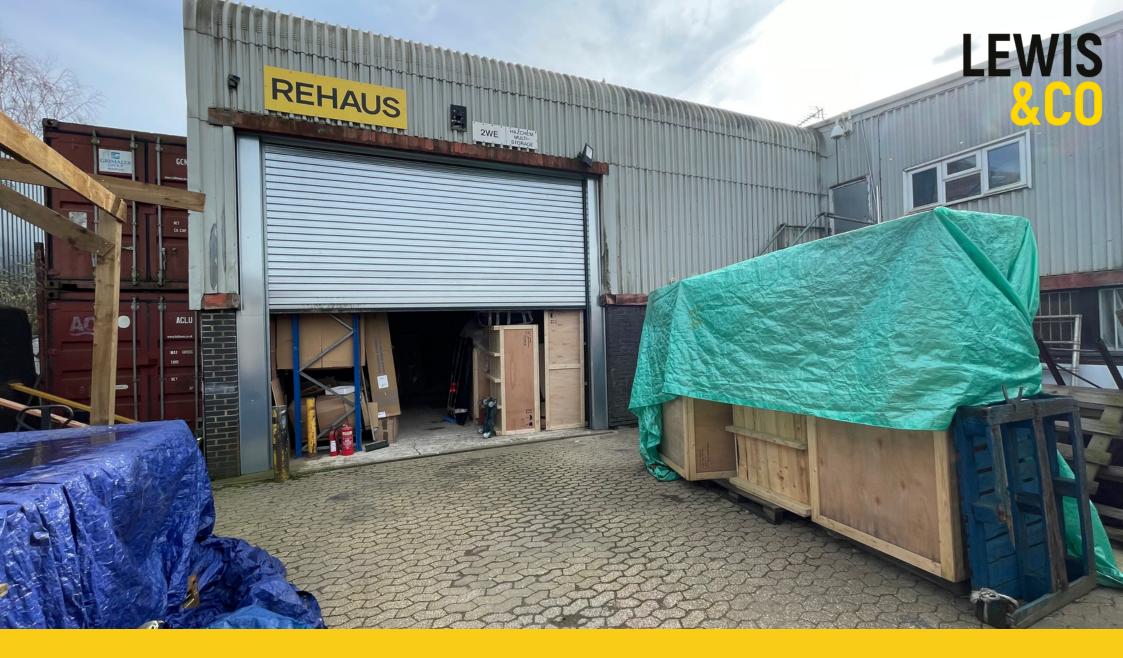

## DESCRIPTION

The premises comprise a spacious standalone warehouse unit with a secure yard space and parking directly accessible from Weir Road. The property benefits from roller shutter access, workshop, WC's, kitchen, and an extensive mezzanine.

#### SPECIFICATION

- 3.6m eaves
- Roller shutter access
- Loading
- Car parking
- Mezzanine