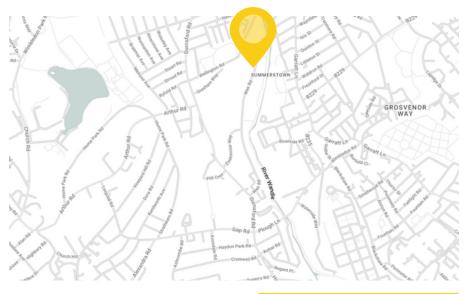

## LOCATION

Positioned within the Weir Road Industrial Estate, the property is conveniently located just of Durnsford Road (A218), which serves as a key road connecting the A3 to the north at Wandsworth Town Centre and the A24 to the south at Colliers Wood. Situated approximately 0.6 miles from Wimbledon Park Underground Station (District line) and around 1.3 miles from Wimbledon Town Centre, with Earlsfield Rail Station 0.8 miles to the north offering direct services to Clapham Junction, Vauxhall, and Waterloo