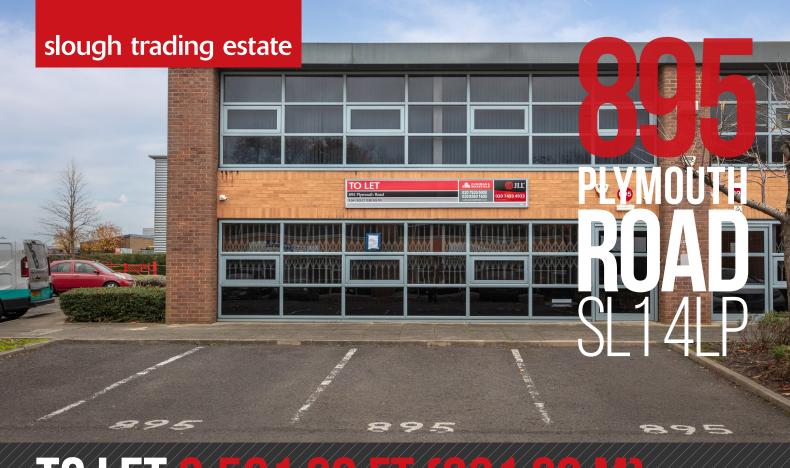

# TO LET 3.561 SOFT (331 SOM)

WAREHOUSE UNIT AVAILABLE TO LET

## **FEATURES**

The units, which are to be refurbished, benefit from:

- Up and over loading door
- Allocated car parking spaces
- EPC D99

| FLOOR AREAS                                              | SQ FT | SQ M   |
|----------------------------------------------------------|-------|--------|
| WAREHOUSE                                                | 3,561 | 330.83 |
| TOTAL                                                    | 3,561 | 330.83 |
| ALL AREAS MEASURED ON AN APPROXIMATE GROSS EXTERNAL AREA |       |        |



11 PLACES TO EAT
2 HIGH STREET BANKS
HOTEL ACCOMMODATION
MULTIPLE FITNESS FACILITIES
2 NURSERIES
HEALTH CENTRE
DEDICATED BUS SERVICE



#### **SLOUGH TRADING ESTATE MAKING IT IN BRITAIN**

—A celebrat