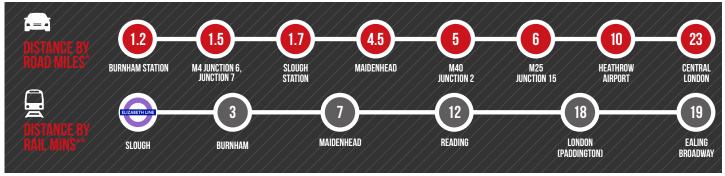

## **DISTANCES**

SOURCE: \* FROM 895 PLYMOUTH ROAD SL1 4LP. SOURCE: THE AA \*\*\* TIMES FROM SLOUGH STATION. SOURCE: NATIONAL RAIL ENQUIRIES