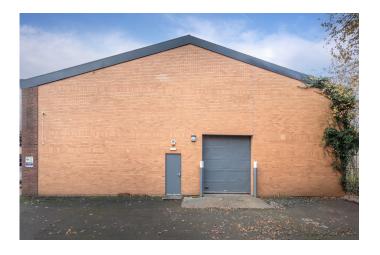

## **FEATURES**

The units, which are to be refurbished, benefit from:

- Up and over loading door
- Allocated car parking spaces
- EPC D99

| FLOOR AREAS                                              | SQ FT | SQ M   |
|----------------------------------------------------------|-------|--------|
| WAREHOUSE                                                | 3,561 | 330.83 |
| TOTAL                                                    | 3,561 | 330.83 |
| ALL AREAS MEASURED ON AN APPROXIMATE GROSS EXTERNAL AREA |       |        |