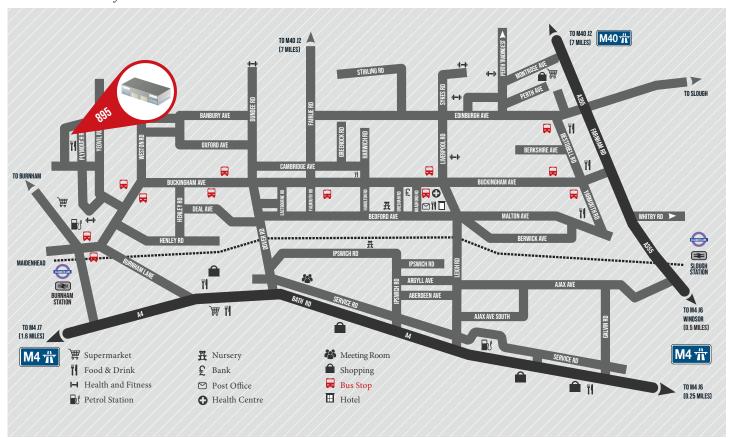

11 PLACES TO EAT
2 HIGH STREET BANKS
HOTEL ACCOMMODATION
MULTIPLE FITNESS FACILITIES
2 NURSERIES
HEALTH CENTRE
DEDICATED BUS SERVICE