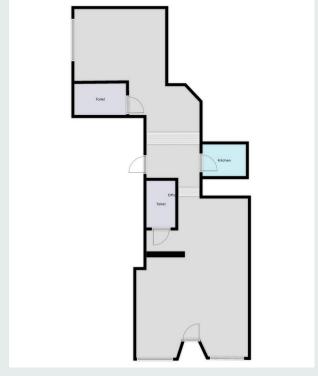

#### **DESCRIPTION:**

The subjects comprise split level Class 1A retail/office unit, with a security shutter.

Other benefits include:

Staff toilet and customer toilet

Separate tea prep space

large window space for window display

#### **ACCOMMODATION & FLOOR AREAS:**

The property has been measured in accordance with RICS Code of Measuring Practice - 6th Edition on a net internal basis and is as follows

| Floor  | Accommodation | sq m | sq ft |
|--------|---------------|------|-------|
| Ground | Office        | 75.8 | 816   |
| TOTAL  | #             | 75.8 | 816   |