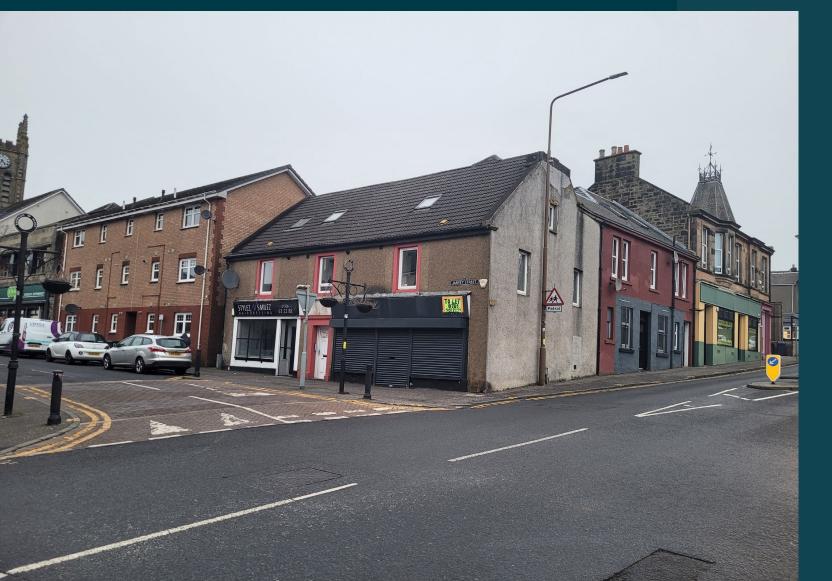

#### LOCATION:

The subjects are located on the corner of Jarvey Street, and Hopetoun St, in the town centre of Bathgate.

Nearby occupiers include Ewart Park Properties, El Toro Gaucho Steak house and Jordan Alexander Hair.

#### **DESCRIPTION:**

The subjects comprise split level Class 1A retail/office unit, with a security shutter.

Other benefits include:

Staff toilet and customer toilet

Separate tea prep space

large window space for window display