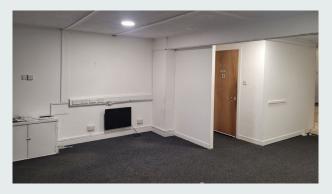

#### **DESCRIPTION:**

The subjects comprise split level Class 1A retail/office unit, with a security shutter.

Other benefits include:

Staff toilet and customer toilet

Separate tea prep space

large window space for window display

#### **ACCOMMODATION & FLOOR AREAS:**

The property has been measured in accordance with RICS Code of Measuring Practice - 6th Edition on a net internal basis and is as follows

| Floor  | Accommodation | sq m | sq ft |
|--------|---------------|------|-------|
| Ground | Office        | 75.8 | 816   |
| TOTAL  | #             | 75.8 | 816   |