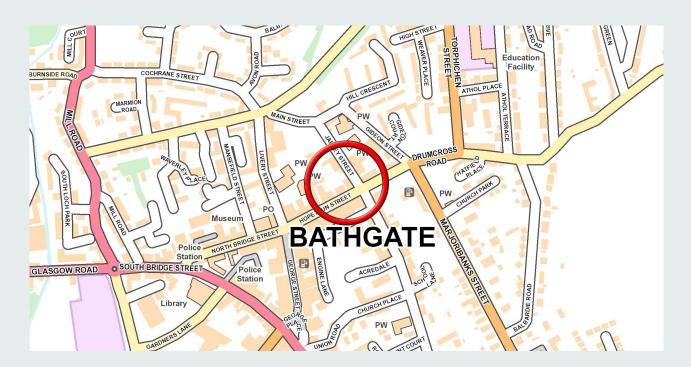

#### LOCATION:

The subjects are located on the corner of Jarvey Street, and Hopetoun St, in the town centre of Bathgate.

Nearby occupiers include Ewart Park Properties, El Toro Gaucho Steak house and Jordan Alexander Hair.

Exact location shown on plan.