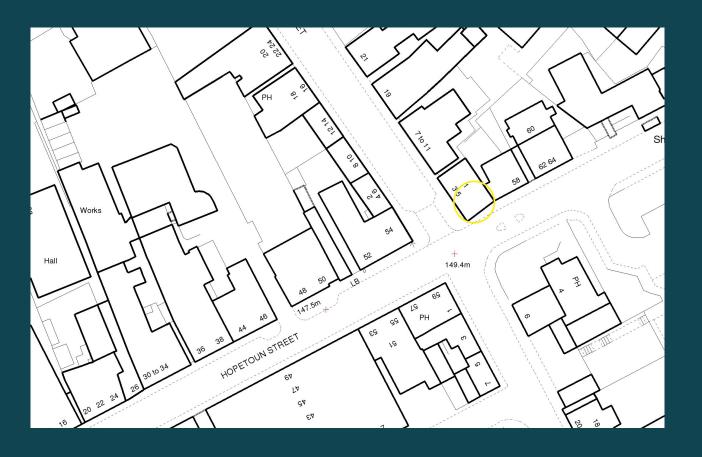

#### LOCATION:

The subjects are located on the corner of Jarvey Street, and Hopetoun St, in the town centre of Bathgate.

Nearby occupiers include Ewart Park Properties, El Toro Gaucho Steak house and Jordan Alexander Hair.

Exact location shown on plan.