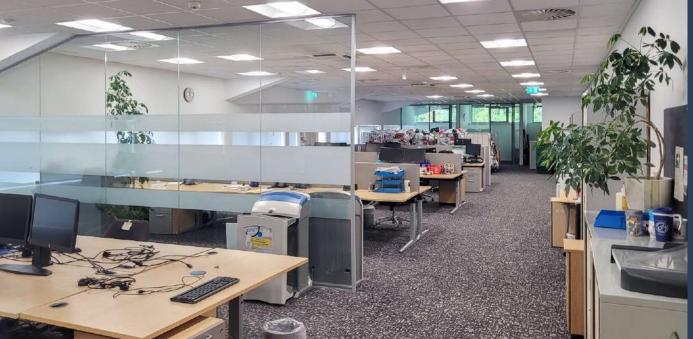

### Description.

The subjects comprise a single storey, steel portal frame office pavilion in the popular business district of Kirkton Campus in Livingston.

The offices are configured around a central core containing training facilities, plant space, first aid room, canteen/staff area and WC facilities.

ROLLER SHUTTER DOOR

DOOR ENTRY SYSTEM

**RAISED ACCESS FLOORS** 

CARPET TILED FINISH

ALLOCATED CAR PARKING