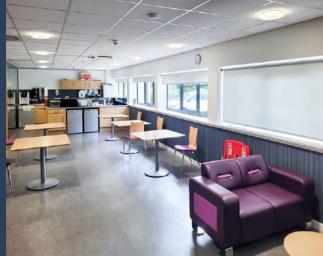

### Description.

The subjects comprise a single storey, steel portal frame office pavilion in the popular business district of Kirkton Campus in Livingston.

The offices are configured around a central core containing training facilities, plant space, first aid room, canteen/staff area and WC facilities.