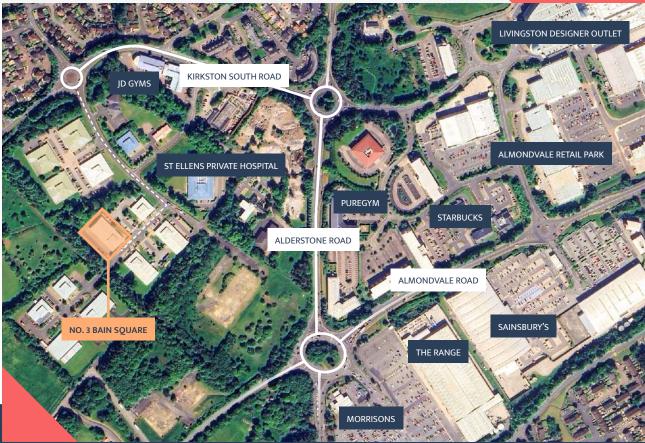

### Location.

Located approximately 15 miles west of Edinburgh and 30 miles east of Glasgow, Livingston is the largest town in West Lothian with a population in excess of 60,000 people.

Livingston is a well-established office location benefiting from easy access to Junctions 3 and 3A of the M8 motorway. There are also frequent bus and rail services connecting Edinburgh and Glasgow city centres.

3 Bain Square is situated within Kirkton Campus, a wellestablished office district to the West of Livingston Town Centre.

Neighbouring occupiers include Edinburgh Instruments, St Ellens Day Hospital, Konica Minolta and Pfeiffer Vacuum. The property is approximately 7 minutes' walk from Almondvale Town Centre and all amenities.