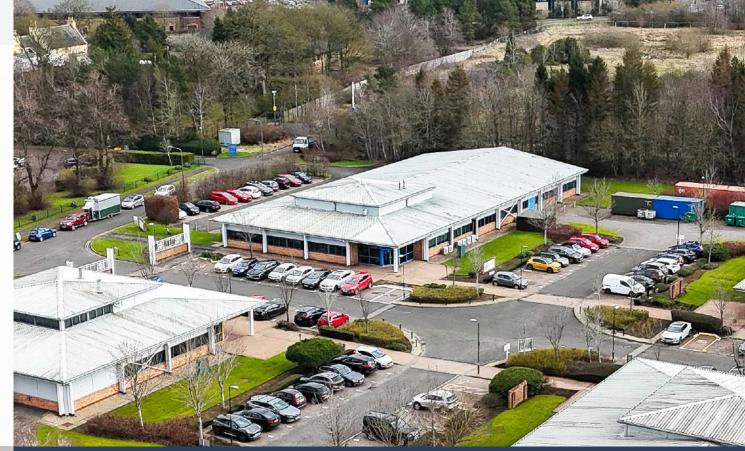

3 Bain Square is situated within Kirkton Campus, a wellestablished office district to the West of Livingston Town Centre.

Neighbouring occupiers include Edinburgh Instruments, St Ellens Day Hospital, Konica Minolta and Pfeiffer Vacuum. The property is approximately 7 minutes' walk from Almondvale Town Centre and all amenities.