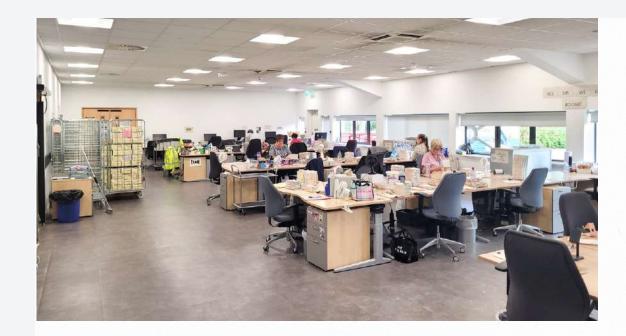

### Description.

The subjects comprise a single storey, steel portal frame office pavilion in the popular business district of Kirkton Campus in Livingston.

The offices are configured around a central core containing training facilities, plant space, first aid room, canteen/staff area and WC facilities.

ROLLER SHUTTER DOOR

DOOR ENTRY SYSTEM

**RAISED ACCESS FLOORS** 

CARPET TILED FINISH

ALLOCATED CAR PARKING