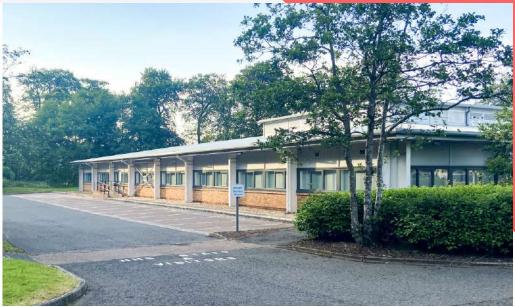

### Description.

The subjects comprise a single storey, steel portal frame office pavilion in the popular business district of Kirkton Campus in Livingston.

The offices are configured around a central core containing training facilities, plant space, first aid room, canteen/staff area and WC facilities.

3 Bain Square is situated within Kirkton Campus, a wellestablished office district to the West of Livingston Town Centre.

Neighbouring occupiers include Edinburgh Instruments, St Ellens Day Hospital, Konica Minolta and Pfeiffer Vacuum. The property is approximately 7 minutes' walk from Almondvale Town Centre and all amenities.