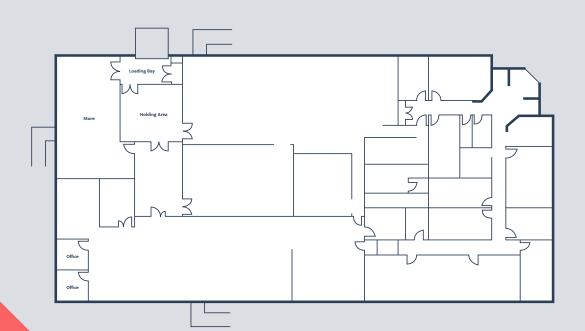

### Description.

The subjects comprise a single storey, steel portal frame office pavilion in the popular business district of Kirkton Campus in Livingston.

The offices are configured around a central core containing training facilities, plant space, first aid room, canteen/staff area and WC facilities.

#### Accommodation.

The building has been measured in accordance with the RICS code of measuring practice and can be shown as follows:

GIA 12,242 sq ft / 1,137 sq m