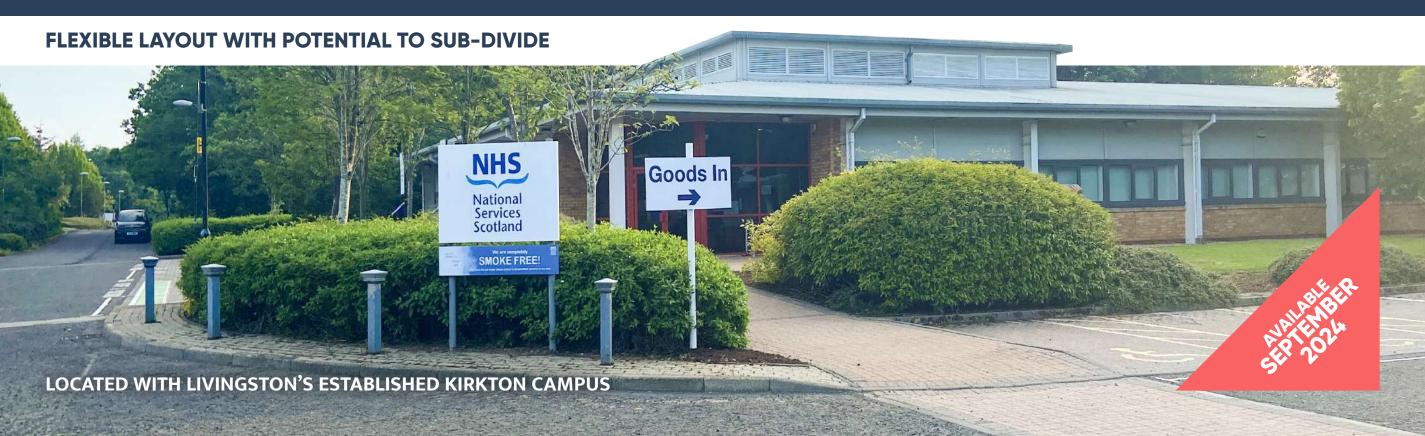

# WELL LOCATED DETACHED OFFICE PAVILION

NO.

BAIN SQUARE
KIRKTON CAMPUS
LIVINGSTON EH54 7DQ

what3words///mercy.glory.tricks

TO LET / MAY SELL 12,242 SQ FT (1,137 SQ M)

SUITABLE FOR OFFICE / LIGHT INDUSTRIAL

### Description.

The subjects comprise a single storey, steel portal frame office pavilion in the popular business district of Kirkton Campus in Livingston.

The offices are configured around a central core containing training facilities, plant space, first aid room, canteen/staff area and WC facilities.