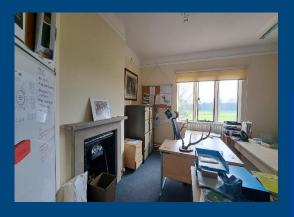

#### Description

The East Wing Second Floor Suite is a self-contained suite comprising 6 office/meeting rooms totalling approx. 1,599 sq ft (149 m2) net internal area with exclusive kitchen and toilets. Access by stairs only.

#### Services

Heating is by way of radiators. Internet connection. Cat 5 sockets to most rooms. Weekly cleaning and waste disposal.