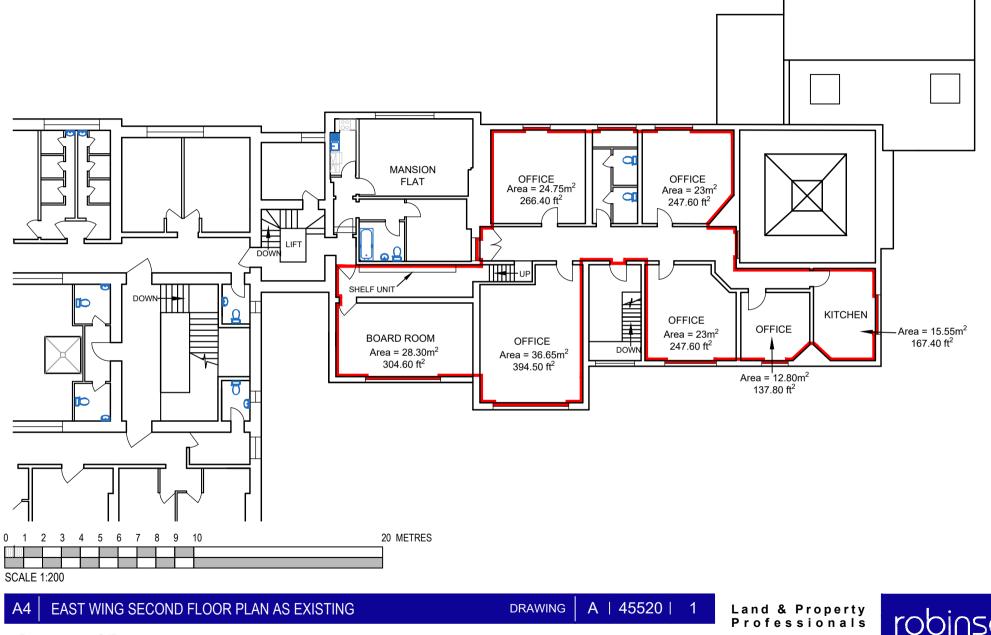

#### Description

The East Wing Second Floor Suite is a self-contained suite comprising 6 office/meeting rooms totalling approx. 1,599 sq ft (149 m2) net internal area with exclusive kitchen and toilets. Access by stairs only.