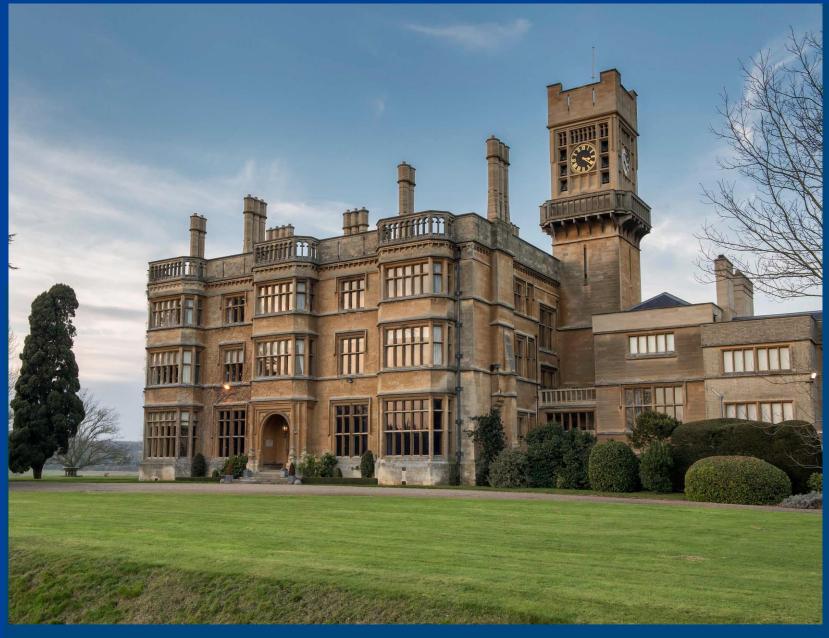

#### Location

The offices are located within the prestigious Shuttleworth House, Old Warden Park. The House is set in 150 acres of beautiful landscaped historic parkland providing a stunning and peaceful environment in which to work. Old Warden Park is approximately 3 miles west of Biggleswade with easy access to the A1 and mainline rail services at Biggleswade and Sandy.

#### Description

The East Wing Second Floor Suite is a self-contained suite comprising 6 office/meeting rooms totalling approx. 1,599 sq ft (149 m2) net internal area with exclusive kitchen and toilets. Access by stairs only.