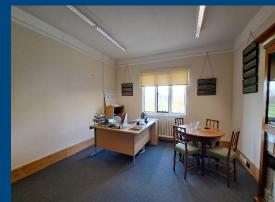

#### Description

The East Wing Second Floor Suite is a self-contained suite comprising 6 office/meeting rooms totalling approx. 1,599 sq ft (149 m2) net internal area with exclusive kitchen and toilets. Access by stairs only.

#### Services

Heating is by way of radiators. Internet connection. Cat 5 sockets to most rooms. Weekly cleaning and waste disposal.