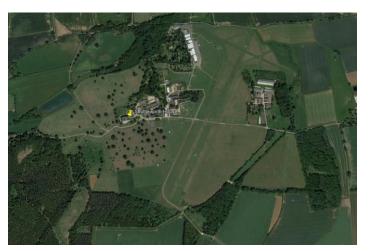

#### Location

The offices are located within the prestigious Shuttleworth House, Old Warden Park. The House is set in 150 acres of beautiful landscaped historic parkland providing a stunning and peaceful environment in which to work. Old Warden Park is approximately 3 miles west of Biggleswade with easy access to the A1 and mainline rail services at Biggleswade and Sandy.

#### Viewings

Please note that viewings are strictly by appointment only. Directions will be provided. Please use postcode SG18 9DT.