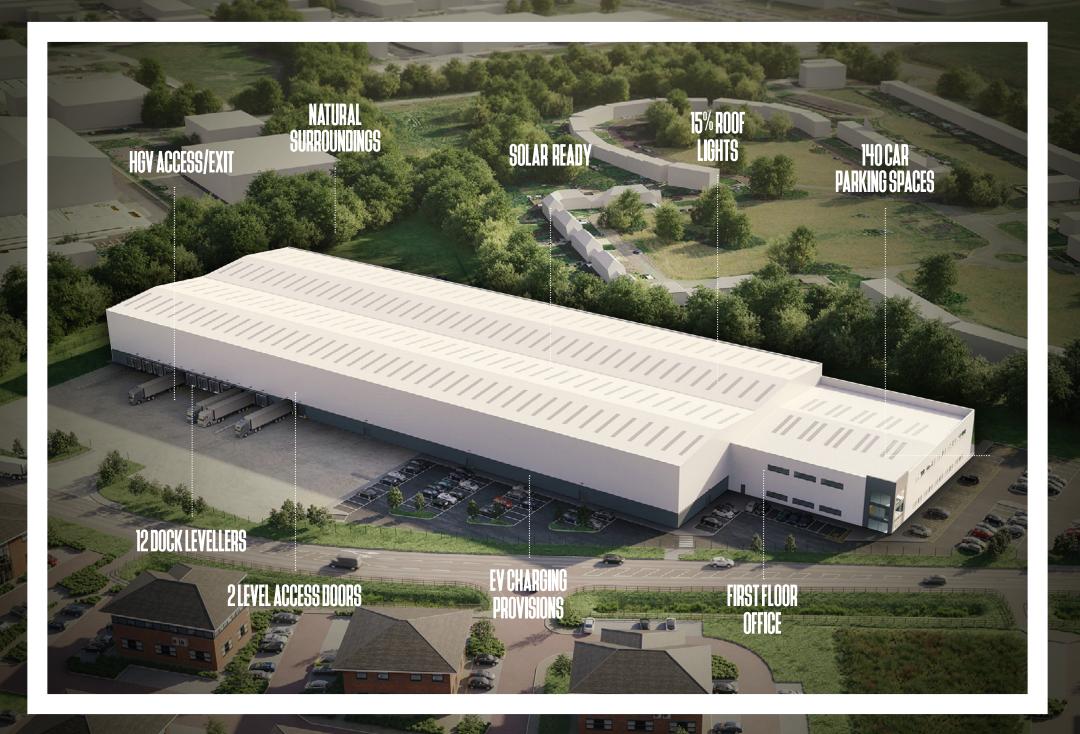

EHOUSE



## WREXHAM INDUSTRIAL Estate is home to over 340 Businesses

Creating employment for over 10,000 people. The estate currently extends to over 550 hectares and is home to major manufacturing businesses in a range of sectors including, automotive, aerospace, food, pharmaceuticals and engineering.

## 8 KELLOGGS 9 NINGBO 10 VILLAGE BAKERY 11 FCC ENVIRONMENTAL 12 THE VERY GROUP 13 MERIDIAN FOODS 14 TRITECH ENGINEERING SOLUTIONS

Kellovás

very

| 15 | LLOYDS ANIMAL FEEDS |
|----|---------------------|
| 16 | PORVAIR             |
| 17 | PREMIER DECORATIONS |
| 18 | COTT                |
| 19 | HMP BERWYN          |
| 20 | F LLOYD PENLEY      |

21 TENSION CONTROL BOLTS

## F.Lloyd (Penley)

## 2

JCB

**ANNYALLA CHICKS** 

WOCKHARDT

SOLVAY

**IPSEN** 

**HSS HIRE** 

**MCCARTHY** 





Wrexham is the principal commercial centre and the largest town in North Wales. The town is extremely well placed for businesses to serve both Wales and England.

The property is well-connected with the A483, A534 and A55 all located within close proximity. The A55 links with the M53 and M56 motorways to the North.

#### Roads

A483 - 8 min / 4 miles A55 - 16 min / 12 miles

#### **Motorways**

M56 - 25 min / 19 miles

M6 - 43 min / 30 miles

#### Cities

Liverpool - 45 min / 40 miles Stoke-On-Trent - 55 min / 38 miles Manchester - 1 hour / 55 miles Birmingham - 1 hour 20 min / 67 miles

#### **Airports**

Liverpool Airport - 45 min / 39 miles Manchester Airport - 50 min / 46 miles

#### Ports

Liverpool Port - 1 hour / 46 miles Holyhead Port - 1 hour 40 min / 93 miles Hull Port - 2 ho