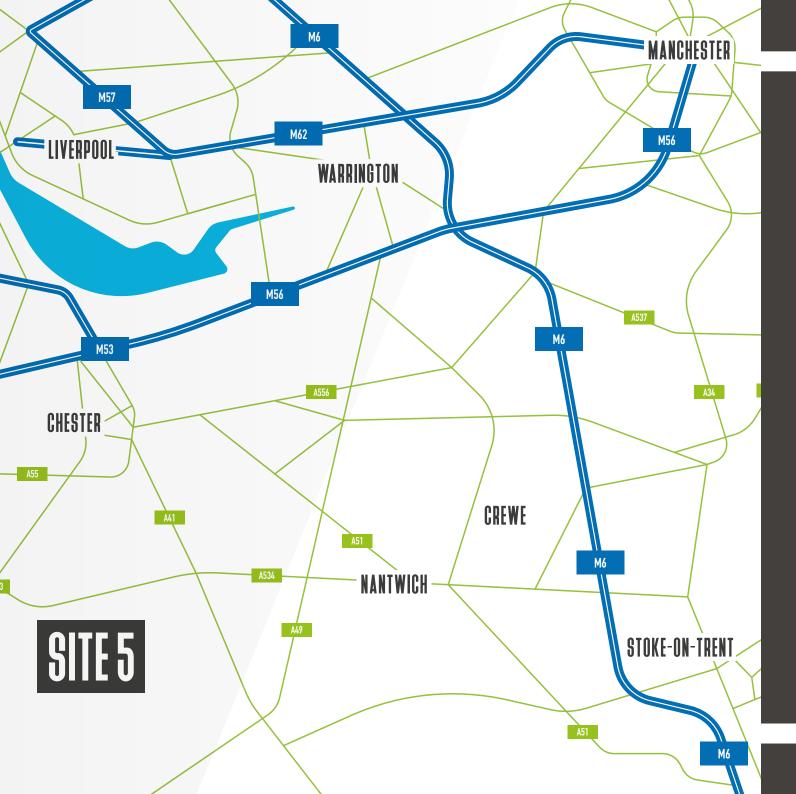

Wrexham is the principal commercial centre and the largest town in North Wales. The town is extremely well placed for businesses to serve both Wales and England.

The property is well-connected with the A483, A534 and A55 all located within close proximity. The A55 links with the M53 and M56 motorways to the North.

#### Roads

A483 - 8 min / 4 miles A55 - 16 min / 12 miles

#### **Motorways**

M56 - 25 min / 19 miles

M6 - 43 min / 30 miles

#### Cities

Liverpool - 45 min / 40 miles Stoke-On-Trent - 55 min / 38 miles Manchester - 1 hour / 55 miles Birmingham - 1 hour 20 min / 67 miles