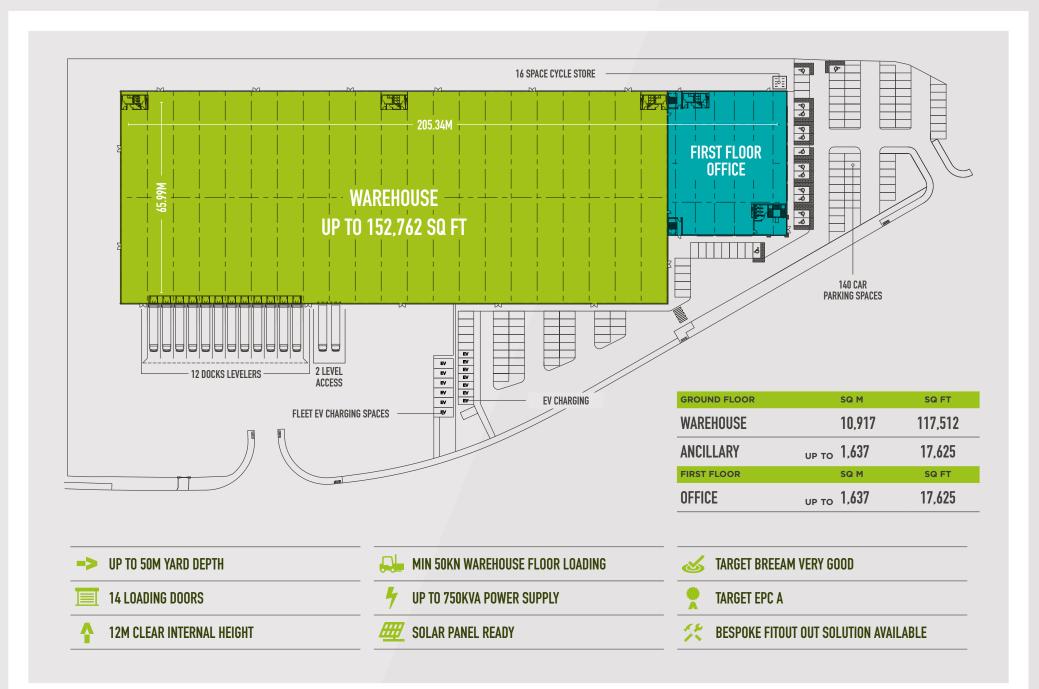

OUSE



## WREXHAM INDUSTRIAL Estate is home to over 340 Businesses

Creating employment for over 10,000 people. The estate currently extends to over 550 hectares and is home to major manufacturing businesses in a range of sectors including, automotive, aerospace, food, pharmaceuticals and engineering.

## 8 KELLOGGS 9 NINGBO 10 VILLAGE BAKERY 11 FCC ENVIRONMENTAL 12 THE VERY GROUP 13 MERIDIAN FOODS 14 TRITECH ENGINEERING SOLUTIONS

Kellovás

very

| 15 | LLOYDS ANIMAL FEEDS |
|----|---------------------|
| 16 | PORVAIR             |
| 17 | PREMIER DECORATIONS |
| 18 | COTT                |
| 19 | HMP BERWYN          |
| 20 | F LLOYD PENLEY      |

21 TENSION CONTROL BOLTS

## F.Lloyd (Penley)

## 2

JCB

**ANNYALLA CHICKS** 

WOCKHARDT

SOLVAY

**IPSEN** 

**HSS HIRE** 

**MCCARTHY** 





Wrexham is the principal commercial centre and the largest town in North Wales. The town is extremely well placed for businesses to serve both Wales and England.

The property is well-connected with the A483, A534 and A55 all located within close proximity. The A55 links with the M53 and M56 motorways to the North.

#### Roads

A483 - 8 min / 4 miles A55 - 16 min / 12 miles

#### **Motorways**

M56 - 25 min / 19 miles

M6 - 43 min / 30 miles

#### Cities

Liverpool - 45 min / 40 miles Stoke-On-Trent - 55 min / 38 miles Manchester - 1 hour / 55 miles Birmingham - 1 hour 20 min / 67 miles

#### **Airports**

Liverpool Airport - 45 min / 39 miles Manchester Airport - 50 min / 46 miles

#### Ports

Liverpool Port - 1 hour / 46 miles Holyhead Port - 1 hour 40 min / 93 miles Hull Port - 2 hour