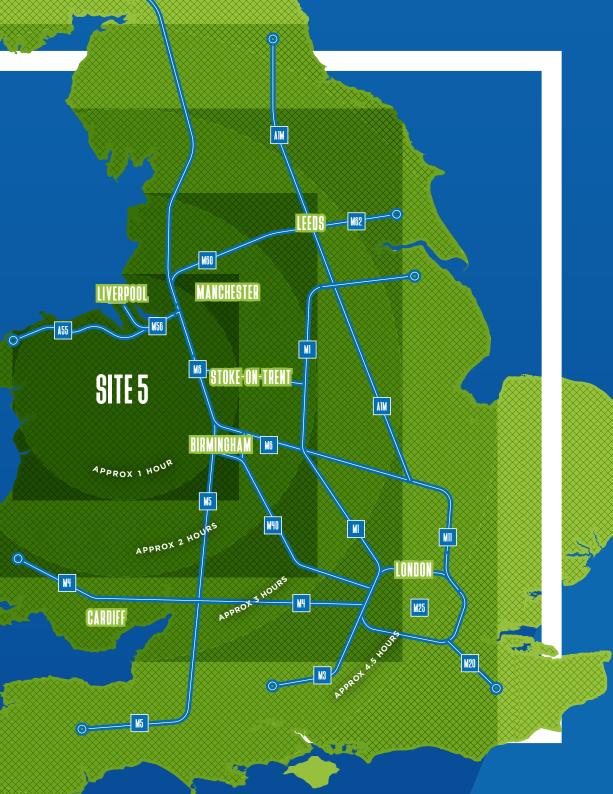

Wrexham is the principal commercial centre and the largest town in North Wales. The town is extremely well placed for businesses to serve both Wales and England.

The property is well-connected with the A483, A534 and A55 all located within close proximity. The A55 links with the M53 and M56 motorways to the North.

#### Roads

A483 - 8 min / 4 miles A55 - 16 min / 12 miles

#### **Motorways**

M56 - 25 min / 19 miles

M6 - 43 min / 30 miles

#### Cities

Liverpool - 45 min / 40 miles Stoke-On-Trent - 55 min / 38 miles Manchester - 1 hour / 55 miles Birmingham - 1 hour 20 min / 67 miles

#### **Airports**

Liverpool Airport - 45 min / 39 miles Manchester Airport - 50 min / 46 miles

#### Ports

Liverpool Port - 1 hour / 46 miles Holyhead Port - 1 hour 40 min / 93 miles Hull Port - 2 hours 40 min / 154 miles