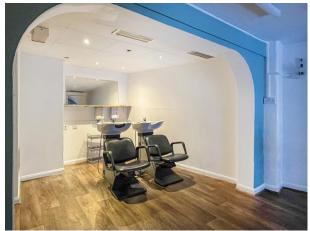

There is mainline station on the Portsmouth to Waterloo line. Easy access to the A3 provides connections to the south coast, London and the national motorway network.

**DESCRIPTION:** The premises comprise a ground floor retail property and would suit various

retail or other purposes. They comprise the following net internal floor area:

Internal Width 4.90 M (15ft 11) Shop Depth 12.40 M (40ft 7)

GROUND FLOOR AREA 55.30 SQ M (595 SQ FT)

**TERMS:** The property is available to let by way of a new full repairing and insuring