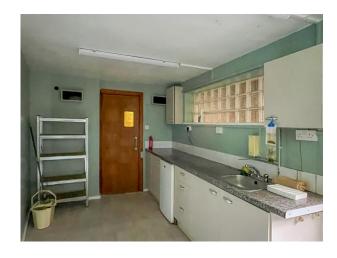

There is mainline station on the Portsmouth to Waterloo line. Easy access to the A3 provides connections to the south coast, London and the national motorway network.

**DESCRIPTION:** The premises comprise a ground floor retail property and would suit various

retail or other purposes. They comprise the following net internal floor area:

Internal Width 4.90 M (15ft 11) Shop Depth 12.40 M (40ft 7)

GROUND FLOOR AREA 55.30 SQ M (595 SQ FT)

**TERMS:** The property is available to let by way of a new full repairing and insuring