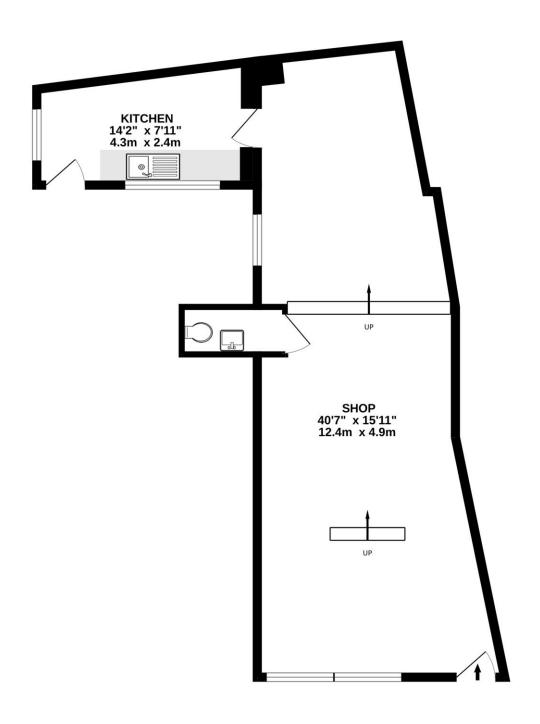

retail or other purposes. They comprise the following net internal floor area:

Internal Width 4.90 M (15ft 11) Shop Depth 12.40 M (40ft 7)

GROUND FLOOR AREA 55.30 SQ M (595 SQ FT)

**TERMS:** The property is available to let by way of a new full repairing and insuring

## GROUND FLOOR 595 sq.ft. (55.3 sq.m.) approx.

TOTAL FLOOR AREA: 595 sq.ft. (55.3 sq.m.) approx.

Whilst every attempt has been made to ensure the accuracy of the floorplan contained here, measurements of doors, windows, rooms and any other items are approximate and no responsibility is taken for any error, omission or mis-statement. This plan is for illustrative purposes only and should be used as such by any prospective purchaser. The services, systems and appliances shown have not been tested and no guarantee as to their operability or efficiency can be given.