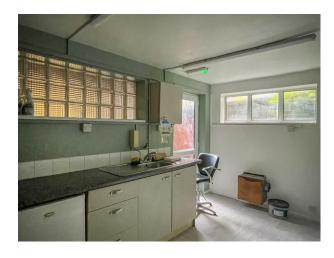

There is mainline station on the Portsmouth to Waterloo line. Easy access to the A3 provides connections to the south coast, London and the national motorway network.

**DESCRIPTION:** The premises comprise a ground floor retail property and would suit various

retail or other purposes. They comprise the following net internal floor area:

Internal Width 4.90 M (15ft 11) Shop Depth 12.40 M (40ft 7)

GROUND FLOOR AREA 55.30 SQ M (595 SQ FT)

**TERMS:** The property is available to let by way of a new full repairing and insuring