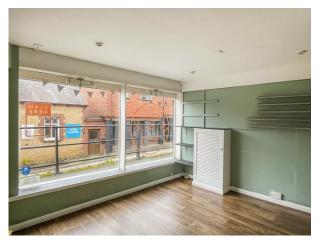

retail or other purposes. They comprise the following net internal floor area:

Internal Width 4.90 M (15ft 11) Shop Depth 12.40 M (40ft 7)

GROUND FLOOR AREA 55.30 SQ M (595 SQ FT)

**TERMS:** The property is available to let by way of a new full repairing and insuring