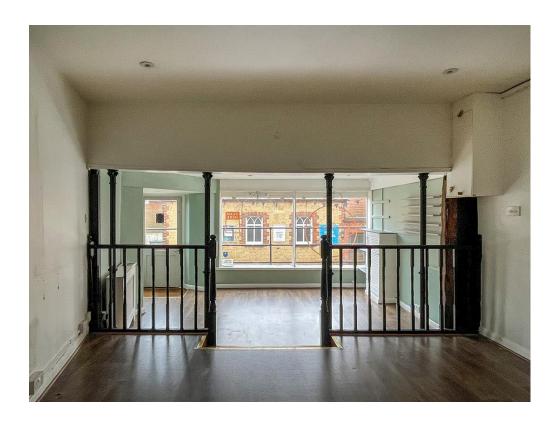

retail or other purposes. They comprise the following net internal floor area:

Internal Width 4.90 M (15ft 11) Shop Depth 12.40 M (40ft 7)

GROUND FLOOR AREA 55.30 SQ M (595 SQ FT)

**TERMS:** The property is available to let by way of a new full repairing and insuring