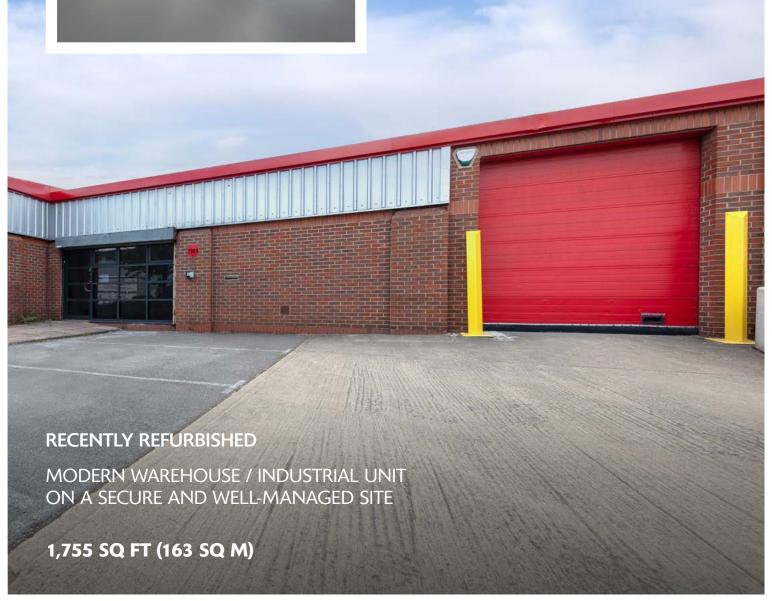

#### **ACCOMMODATION**

TOTAL 1.755 sa ft (163 sq m)

(All areas are approximate and measured on a Gross External basis)

## **SPECIFICATION**

- Newly refurbished
- 1 roller shutter door
- 2.9 metres clear internal height
- 4 car parking spaces
- 24-hour access and use
- Estate CCTV
- 3 phase power
- WC
- EPC rating available upon request