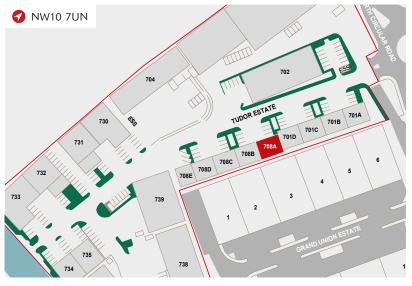

- Prominent site with exceptional access to the A406, A40, the national motorway network and Central London
- Highly accessible with Stonebridge Park overground and underground station (Bakerloo Line) only a short walk away
- Local occupiers include Bleep UK PLC, Warmup, Elite Moving Systems, Wurth UK, Resapol, H. G. Walter and Meira GTX
- Park Royal is a strategic business location with over 1.700 businesses and 43,100 employees
- Directly visible from Abbey Road