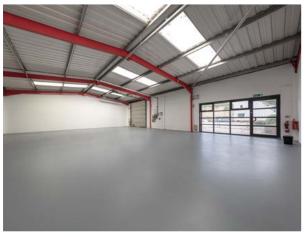

## **SPECIFICATION**

- Newly refurbished
- 1 roller shutter door
- 2.9 metres clear internal height
- 4 car parking spaces
- 24-hour access and use
- Estate CCTV
- 3 phase power
- WC
- EPC rating available upon request