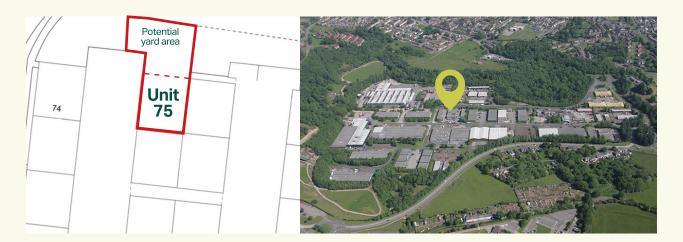

## **Unit 75**Springvale Industrial Estate Cwmbran, Torfaen, NP44 5BD

1,465 sq. ft

- Roof overclad recently completed
- Level access door
- Well established trading location
- · Refurbishment available
- Potential for dedicated yard
- Can be taken as seen

### LOCATION

Cwmbran is a busy town located in South East Wales, approximately 5 miles from Newport and 18 miles from Cardiff. The town has a population of around 50,000 and has good road communications, being located 4 miles from junction 26 of the M4. The town also has good rail links.

Springvale Industrial Estate is located just 1 mile north-west of the town centre and all the amenities it provides.

Occupiers on the estate include Rentokil, POBL Group, RSS Infrastructure and a variety of local tenants.