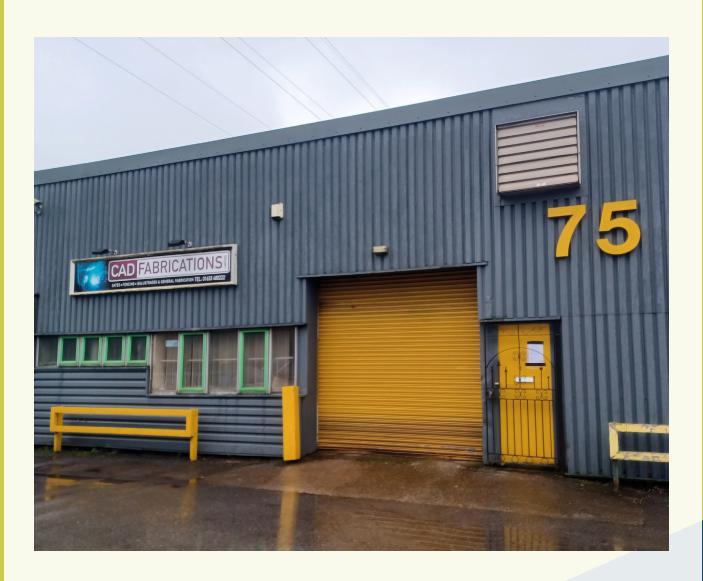

## **Unit 75**Springvale Industrial Estate Cwmbran, Torfaen, NP44 5BD

1,465 sq. ft

- Roof overclad recently completed
- Level access door
- Well established trading location
- · Refurbishment available
- Potential for dedicated yard
- Can be taken as seen

### **Unit 75**Springvale Industrial Estate

Cwmbran, Torfaen, NP44 5BD

1,465 sq. ft