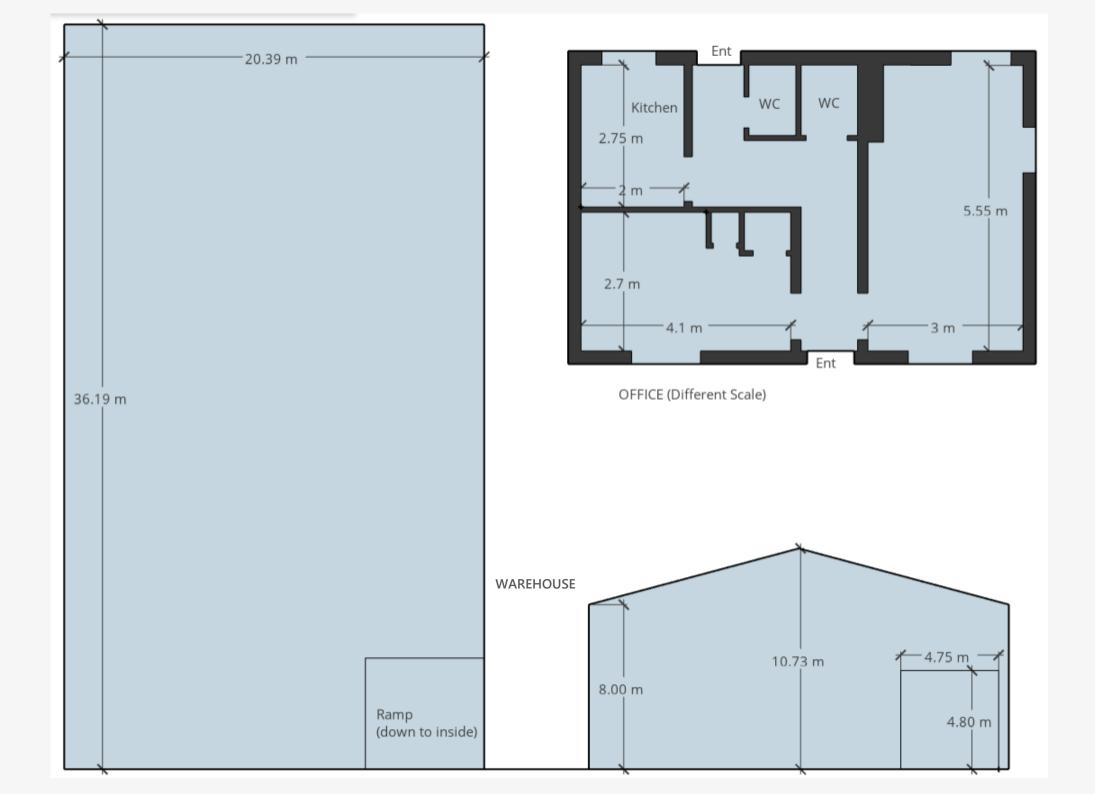

#### Accommodation

We have calculate the premises to have the following Gross Internal floor areas:

Warehouse: 738 sqm (7,943 sqft) Office: 46.5 sqm (500 sqft)