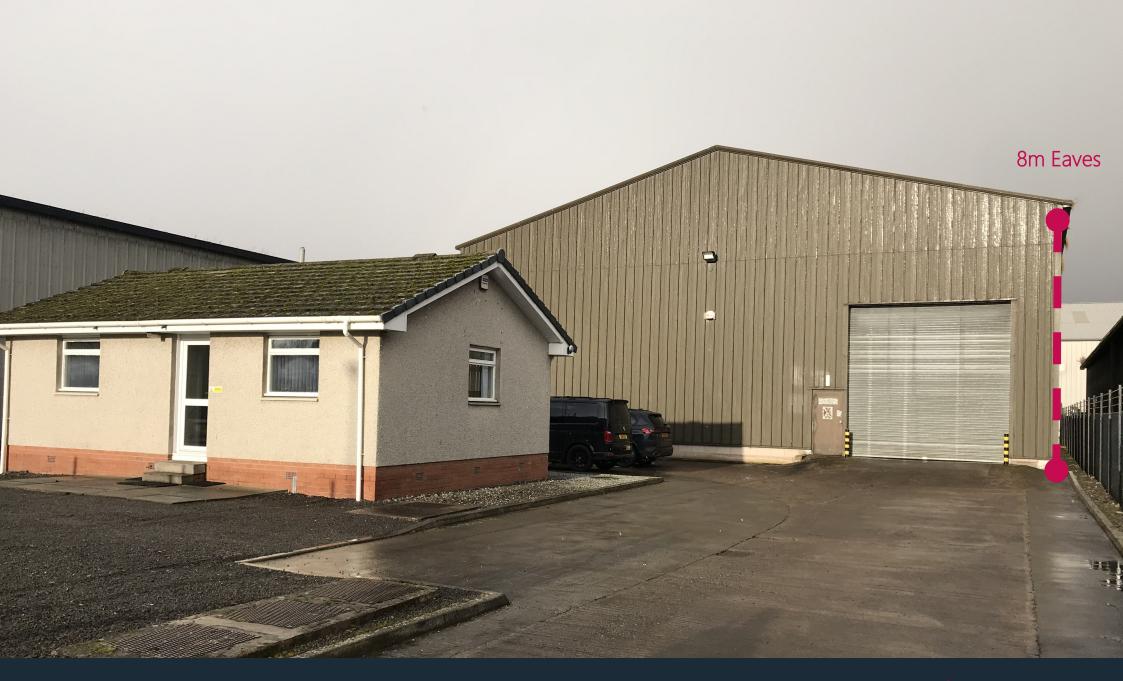

Inveralmond Place, Perth, PH1 3TS
High Eaves Warehouse with Separate Office

To Let

784 sqm (8,443sqft)

# **Property Highlights**

- ✓ Prime Industrial Location
- ✓ Modern Insulated Warehouse + Office
- ✓ 8M Eaves & Electric Roller Shutter
- ✓ Excellent Road Transport Links
- ✓ Secure Site

### Description

The property comprises a modern, fully insulated, portal steel framed warehouse building with high eaves height (8 metres) and electric roller shutter door access from the front.

The building has been constructed with a "bunded" style floor and access ramps to minimize the risk associated with liquid spillages potentially contaminating the external site.

Lighting is provided via roof mounted fluorescent lights.

Externally to the front of the unit is a detached office building (with electric heating, WC's and a kitchen) along with parking and HGV turning area (predominately laid in concrete).