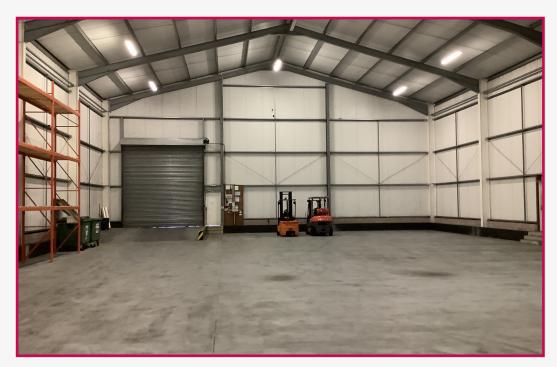

### Description

The property comprises a modern, fully insulated, portal steel framed warehouse building with high eaves height (8 metres) and electric roller shutter door access from the front.

The building has been constructed with a "bunded" style floor and access ramps to minimize the risk associated with liquid spillages potentially contaminating the external site.

Lighting is provided via roof mounted fluorescent lights.

Externally to the front of the unit is a detached office building (with electric heating, WC's and a kitchen) along with parking and HGV turning area (predominately laid in concrete).