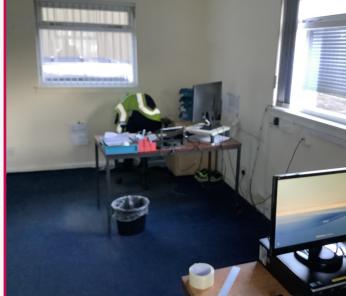

Lighting is provided via roof mounted fluorescent lights.

Externally to the front of the unit is a detached office building (with electric heating, WC's and a kitchen) along with parking and HGV turning area (predominately laid in concrete).

#### Accommodation

We have calculate the premises to have the following Gross Internal floor areas:

Warehouse: 738 sqm (7,943 sqft) Office: 46.5 sqm (500 sqft)