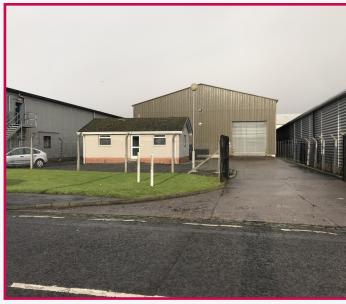

### Description

The property comprises a modern, fully insulated, portal steel framed warehouse building with high eaves height (8 metres) and electric roller shutter door access from the front.

The building has been constructed with a "bunded" style floor and access ramps to minimize the risk associated with liquid spillages potentially contaminating the external site.

Lighting is provided via roof mounted fluorescent lights.

Externally to the front of the unit is a detached office building (with electric heating, WC's and a kitchen) along with parking and HGV turning area (predominately laid in concrete).