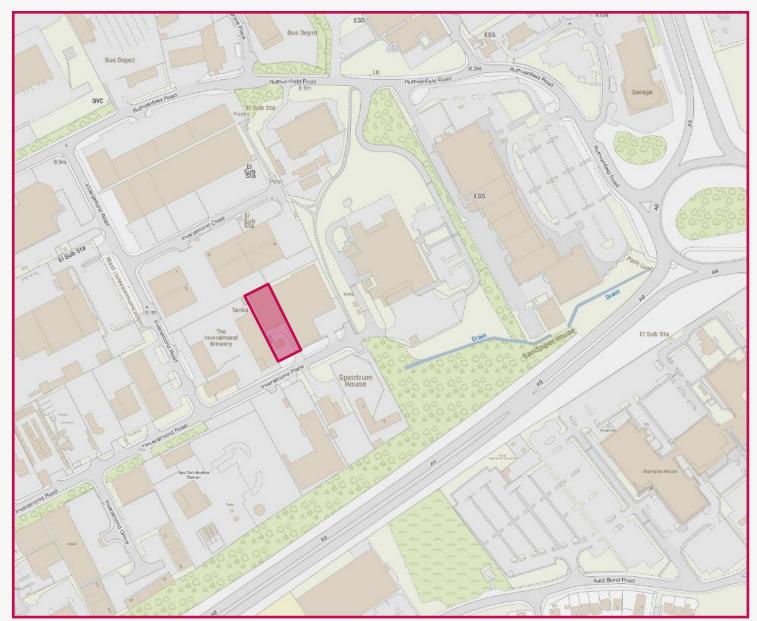

#### Situation

The property is prominently located on Inveralmond Place within the heart of Inveralmond Industrial Estate.

Neighbouring occupiers include Innis & Gunn Brewery, Clear Amber, McDermott Group, Screwfix, Shore Laminates & Bear Scotland.