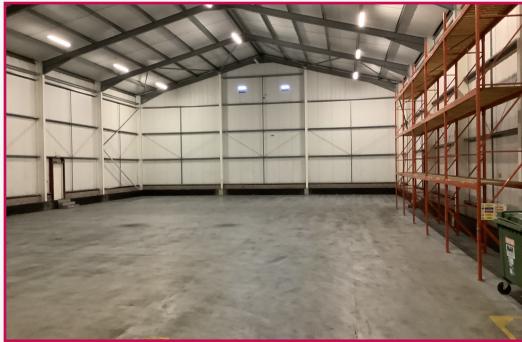

### Description

The property comprises a modern, fully insulated, portal steel framed warehouse building with high eaves height (8 metres) and electric roller shutter door access from the front.

The building has been constructed with a "bunded" style floor and access ramps to minimize the risk associated with liquid spillages potentially contaminating the external site.

Lighting is provided via roof mounted fluorescent lights.

Externally to the front of the unit is a detached office building (with electric heating, WC's and a kitchen) along with parking and HGV turning area (predominately laid in concrete).