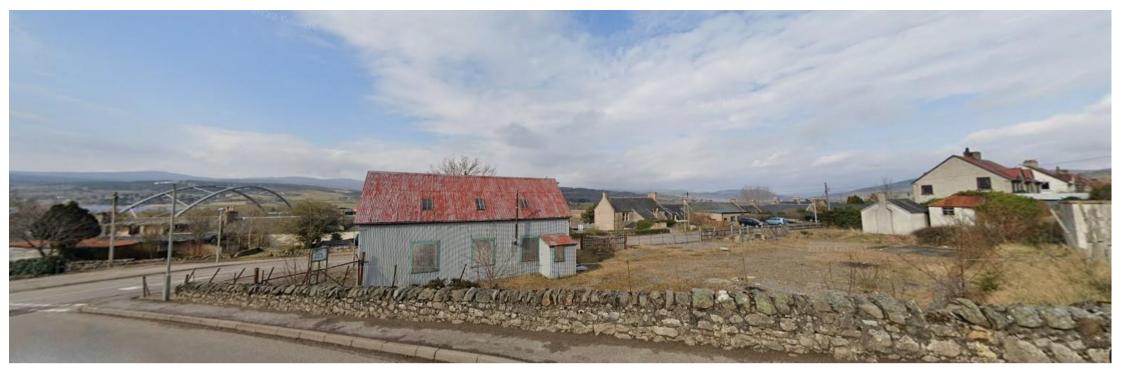

### **DESCRIPTION**

The sale comprises an irregularly shaped but mainly level site with rising ground to the rear of the subjects. Located within a mainly residential area of the village in an elevated position the site would lend itself to the development of residences. The vendors have sought pre-planning advice which is available to interested parties upon request.

## **LOCATION**

The development site is situated on an elevated site on Tulloch Rd at the junction with Migdale Road in the Village of Bonar Bridge in Sutherland. The site benefits from views over to the surrounding Countryside and to the Kyle of Sutherland and the hills beyond. The village is situated at the junction of the A836 and A949.

#### SITE

The site extends to approximately 0.4 Acres. Site plans will be made available upon request.