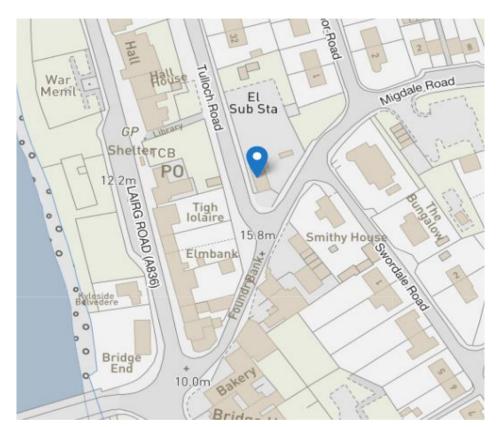

## **LOCATION**

The development site is situated on an elevated site on Tulloch Rd at the junction with Migdale Road in the Village of Bonar Bridge in Sutherland. The site benefits from views over to the surrounding Countryside and to the Kyle of Sutherland and the hills beyond. The village is situated at the junction of the A836 and A949.

# **DIRECTIONS**

See location map.