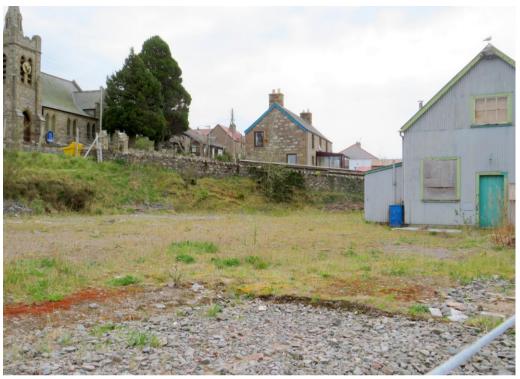

### **DESCRIPTION**

The sale comprises an irregularly shaped but mainly level site with rising ground to the rear of the subjects. Located within a mainly residential area of the village in an elevated position the site would lend itself to the development of residences. The vendors have sought pre-planning advice which is available to interested parties upon request.

## **LOCATION**

The development site is situated on an elevated site on Tulloch Rd at the junction with Migdale Road in the Village of Bonar Bridge in Sutherland. The site benefits from views over to the surrounding Countryside and to the Kyle of Sutherland and the hills beyond. The village is situated at the junction of the A836 and A949.

#### SITE

The site extends to approximately 0.4 Acres. Site plans will be made available upon request.