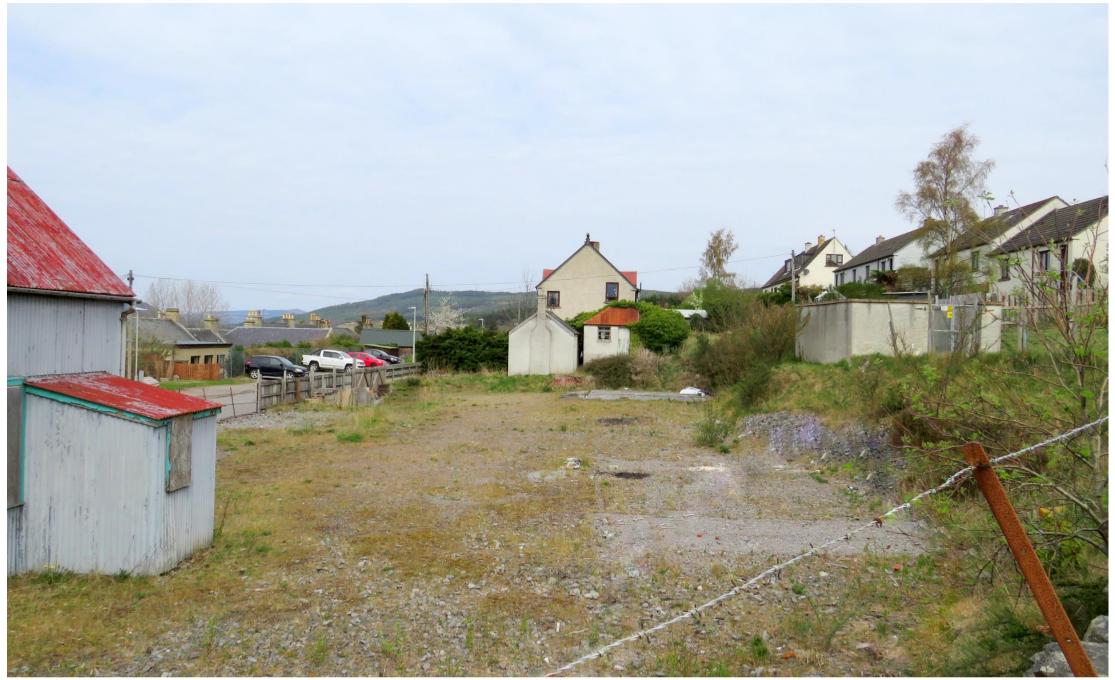

Offers Over £120,000 (Freehold) Vacant Land / Potential Residential Development Site Tulloch Road, Bonar Bridge, Highland, IV24 3EF

Spacious development site located in the Highland village of Bonar Bridge with views across the open country side

Potential residential development site subject to planning permission on a site extending to circa 0.4 of an acre

The subjects have availability to all amenity services and there are some buildings on site suitable for storage

### **DESCRIPTION**

The sale comprises an irregularly shaped but mainly level site with rising ground to the rear of the subjects. Located within a mainly residential area of the village in an elevated position the site would lend itself to the development of residences. The vendors have sought pre-planning advice which is available to interested parties upon request.

#### SITE

The site extends to approximately 0.4 Acres. Site plans will be made available upon request.