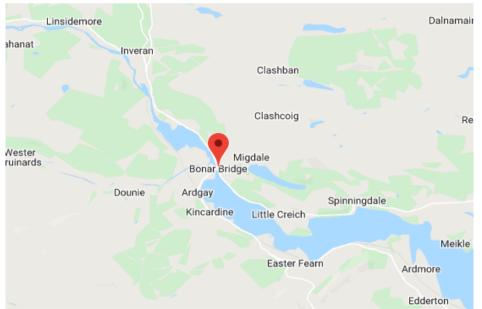

## **LOCATION**

The development site is situated on an elevated site on Tulloch Rd at the junction with Migdale Road in the Village of Bonar Bridge in Sutherland. The site benefits from views over to the surrounding Countryside and to the Kyle of Sutherland and the hills beyond. The village is situated at the junction of the A836 and A949.

Bonar Bridge is an important local social centre with services and facilities such as primary school, post office, bank, shops, bistro and cafe, doctor's surgery, library and golf course. The village of Ardgay is 1 mile away and has a railway station on the Inverness to Thurso line. Tain is 16 miles and Inverness is 39 miles to the south; both have a good range of services.