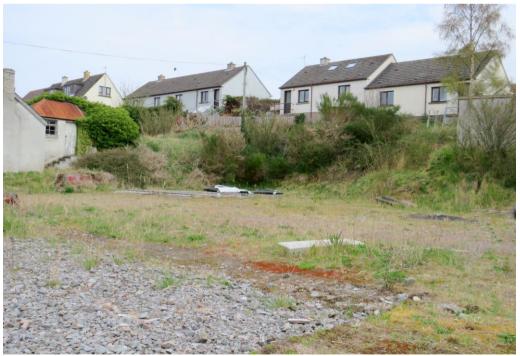

### **DESCRIPTION**

The sale comprises an irregularly shaped but mainly level site with rising ground to the rear of the subjects. Located within a mainly residential area of the village in an elevated position the site would lend itself to the development of residences. The vendors have sought pre-planning advice which is available to interested parties upon request.

#### SITE

The site extends to approximately 0.4 Acres. Site plans will be made available upon request.