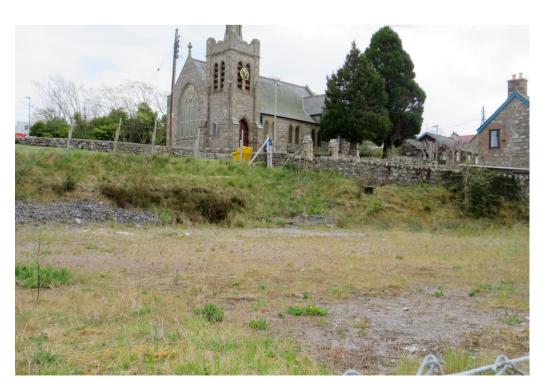

### **DESCRIPTION**

The sale comprises an irregularly shaped but mainly level site with rising ground to the rear of the subjects. Located within a mainly residential area of the village in an elevated position the site would lend itself to the development of residences. The vendors have sought pre-planning advice which is available to interested parties upon request.

## **LOCATION**

The development site is situated on an elevated site on Tulloch Rd at the junction with Migdale Road in the Village of Bonar Bridge in Sutherland. The site benefits from views over to the surrounding Countryside and to the Kyle of Sutherland and the hills beyond. The village is situated at the junction of the A836 and A949.