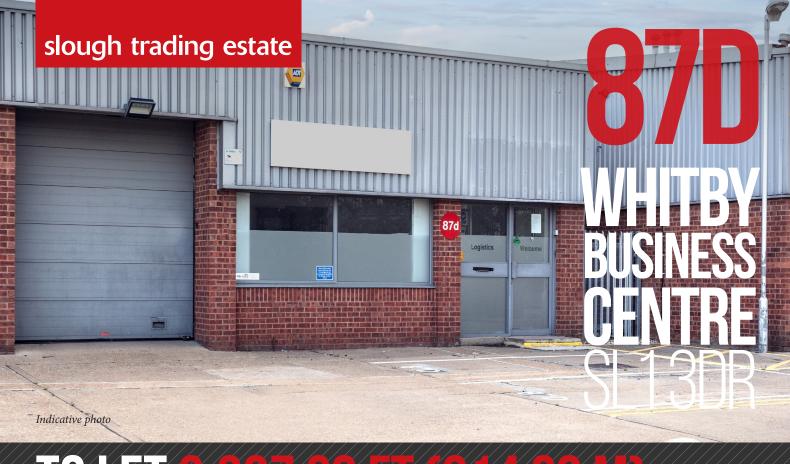

WAREHOUSE / PRODUCTION UNIT AVAILABLE.

# **FEATURES**

*The property benefits from:* 

- *3.9m* to eaves
- Roller shutter door
- WC facilities
- 4 car parking spaces
- 3 phase power and gas connection
- EPC C58

| FLOOR AREAS                                              | SQ FT | SQ M   |
|----------------------------------------------------------|-------|--------|
| WAREHOUSE                                                | XXXX  | XXX    |
| OFFICE                                                   | XXX   | XXX    |
| TOTAL                                                    | 2,307 | 214.32 |
| ALL AREAS MEASURED ON AN APPROXIMATE GROSS EXTERNAL AREA |       |        |