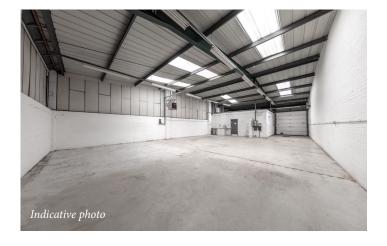

WAREHOUSE / PRODUCTION UNIT AVAILABLE.

# **FEATURES**

*The property benefits from:* 

- *3.9m* to eaves
- Roller shutter door
- WC facilities
- 4 car parking spaces
- 3 phase power and gas connection
- EPC C58

| FLOOR AREAS                                              | SQ FT | SQ M   |
|----------------------------------------------------------|-------|--------|
| WAREHOUSE                                                | XXXX  | XXX    |
| OFFICE                                                   | XXX   | XXX    |
| TOTAL                                                    | 2,307 | 214.32 |
| ALL AREAS MEASURED ON AN APPROXIMATE GROSS EXTERNAL AREA |       |        |