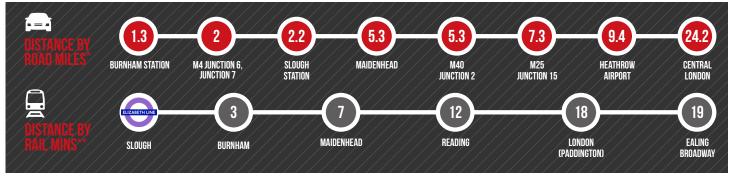

# **DISTANCES**

SOURCE: \* FROM 87D WHITBY BUSINESS CENTRE SL 1 3DR. SOURCE: THE AA \*\* TIMES FROM SLOUGH STATION. SOURCE: NATIONAL RAIL ENQUIRIES